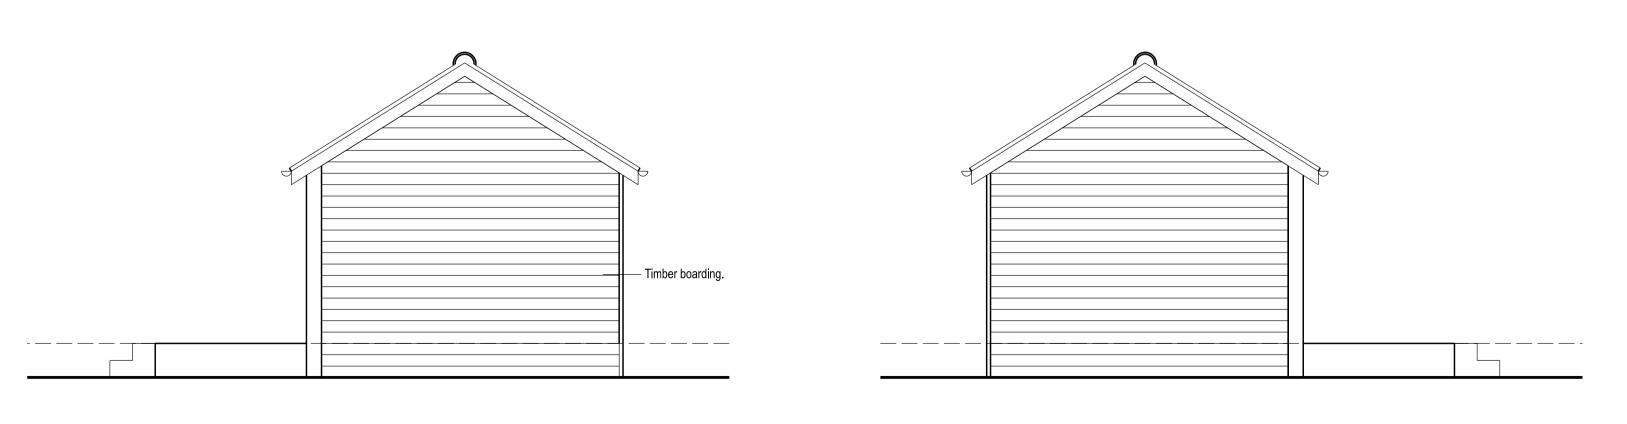

NORTH ELEVATION.



WEST ELEVATION.

EAST ELEVATION.

## SOUTH ELEVATION.

| REV A - Nov. 2020 - East elevation amended.                                                                                         |                      |                                 |  |
|-------------------------------------------------------------------------------------------------------------------------------------|----------------------|---------------------------------|--|
| Project<br>PROPOSED EXTENSIONS/ALTERATIONS,<br>THE OLD VICARAGE,<br>CHURCH LANE,<br>SOUTH SCARLE, NG23 7JP FOR<br>MR & MRS B. MASON |                      |                                 |  |
| Subject<br>PROPOSED SUMMER HOUSE - PLAN<br>& ELEVATIONS.                                                                            |