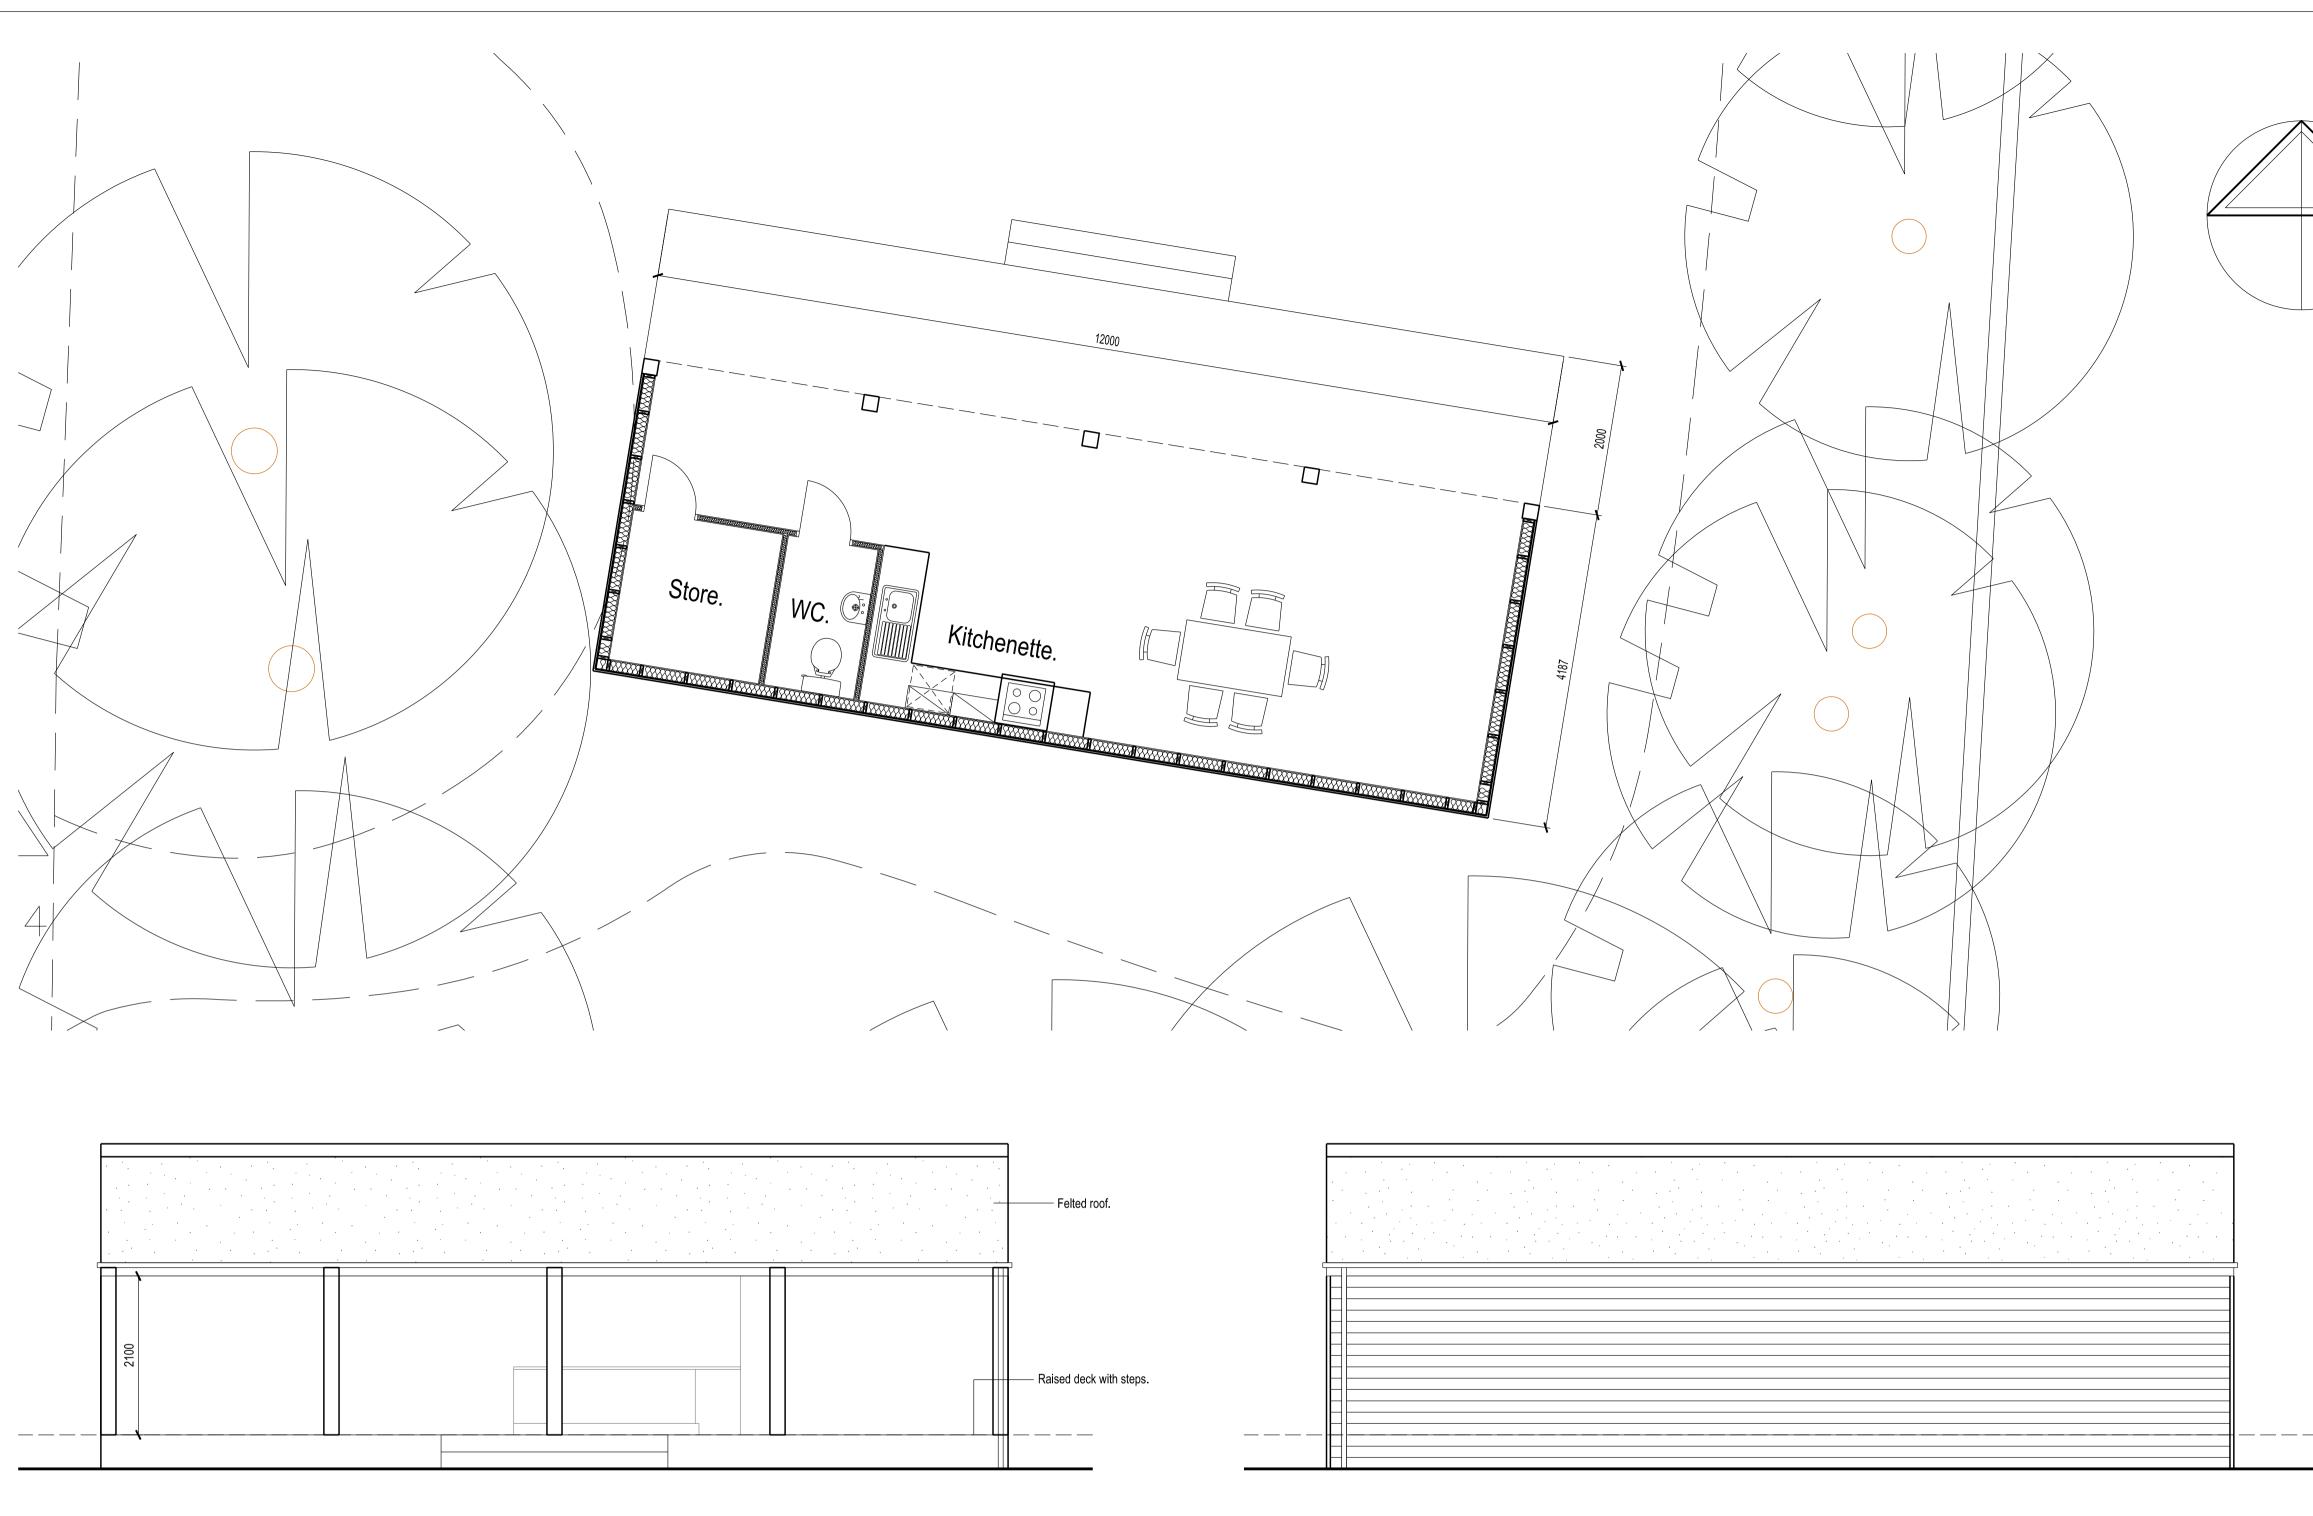

## SOUTH ELEVATION.

| REV A - Nov. 2020 - East elevation amended.                                                                                         |                      |                                 |  |
|-------------------------------------------------------------------------------------------------------------------------------------|----------------------|---------------------------------|--|
| Project<br>PROPOSED EXTENSIONS/ALTERATIONS,<br>THE OLD VICARAGE,<br>CHURCH LANE,<br>SOUTH SCARLE, NG23 7JP FOR<br>MR & MRS B. MASON |                      |                                 |  |
| Subject<br>PROPOSED SUMMER HOUSE - PLAN<br>& ELEVATIONS.                                                                            |                      |                                 |  |
| Date<br>NOV. 2020                                                                                                                   | scale<br><b>1:50</b> | Drawing No.<br><b>14-BM-12A</b> |  |