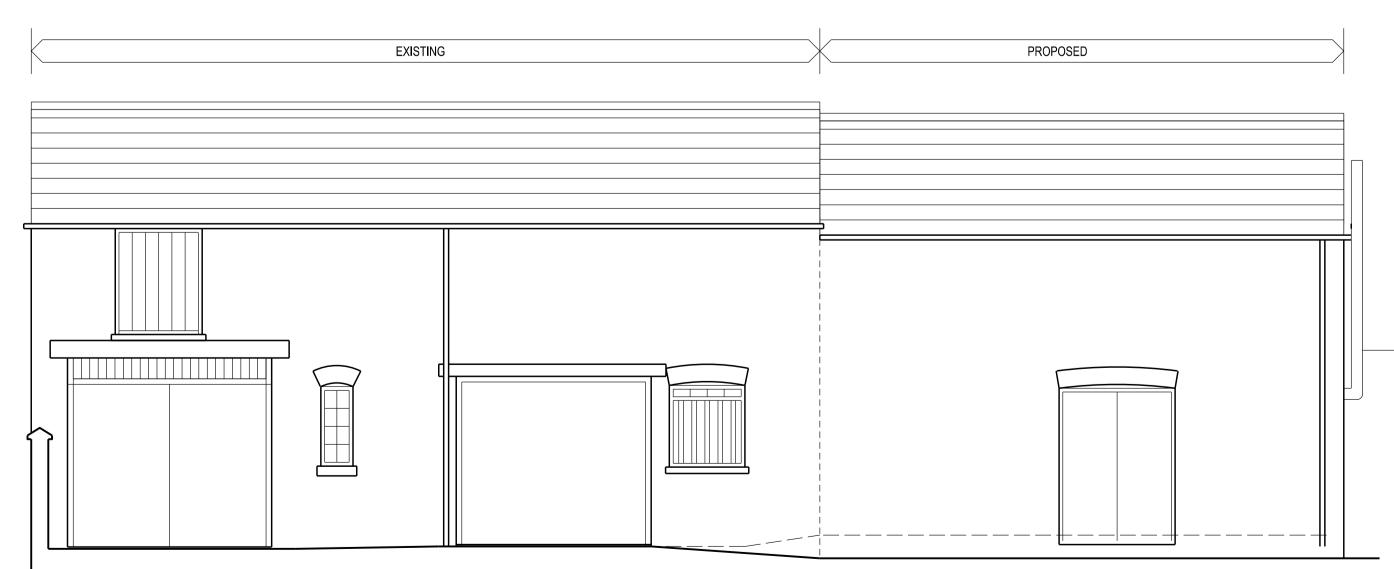

| GROUND FLOOR. | L |  |
|---------------|---|--|
|               |   |  |

Store.

SOUTH ELEVATION.

17360 approx.

Note. New roof to be 150mm lower than the existing roof.

Boiler Room.

New double door.-

be removed.

Line of extg. walls to -

New bio-mass boiler-

& pellet feed/storage.

Approx. line of flue from boiler.

WEST ELEVATION.

Rev "D" May 2022 - Subject amended to Existing as requested by Planning.

Red facing brickwork, natural mortar.

White timber framed

Gutters/rwps - Black cast iron gutters,

Rev "C" MaR 2015 - Rooflights added.

Rev "B" Dec. 2014 - North elevation added.

Rev "A" Nov. 2014 - Boiler flue shown. Proposed roof lowered.

PROPOSED EXTENSIONS/ALTERATIONS, THE OLD VICARAGE, CHURCH LANE, SOUTH SCARLE, NG23 7JP FOR MR & MRS B. MASON