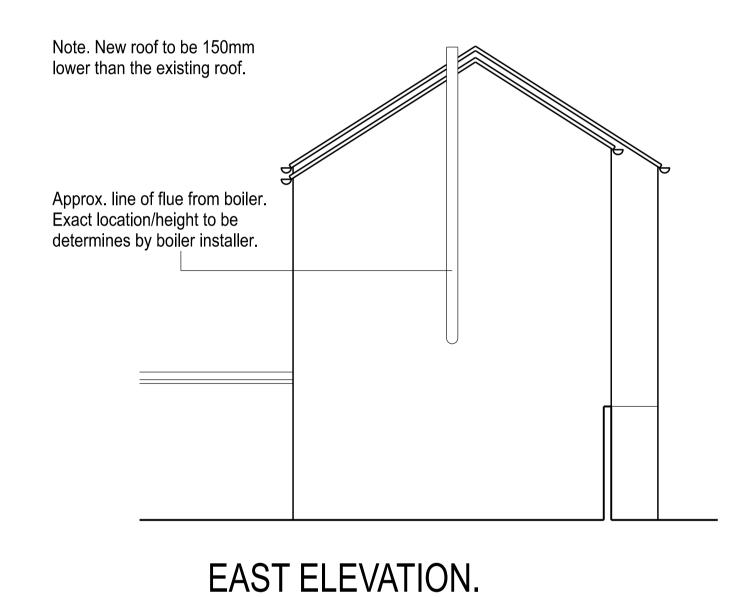

| GROUND FLOOR. | L |  |
|---------------|---|--|
|               |   |  |

Store.

SOUTH ELEVATION.

17360 approx.

Note. New roof to be 150mm lower than the existing roof.

Boiler Room.

New double door.-

be removed.

Line of extg. walls to -

New bio-mass boiler-

& pellet feed/storage.

Approx. line of flue from boiler.

WEST ELEVATION.

Rev "D" May 2022 - Subject amended to Existing as requested by Planning.

Red facing brickwork, natural mortar.