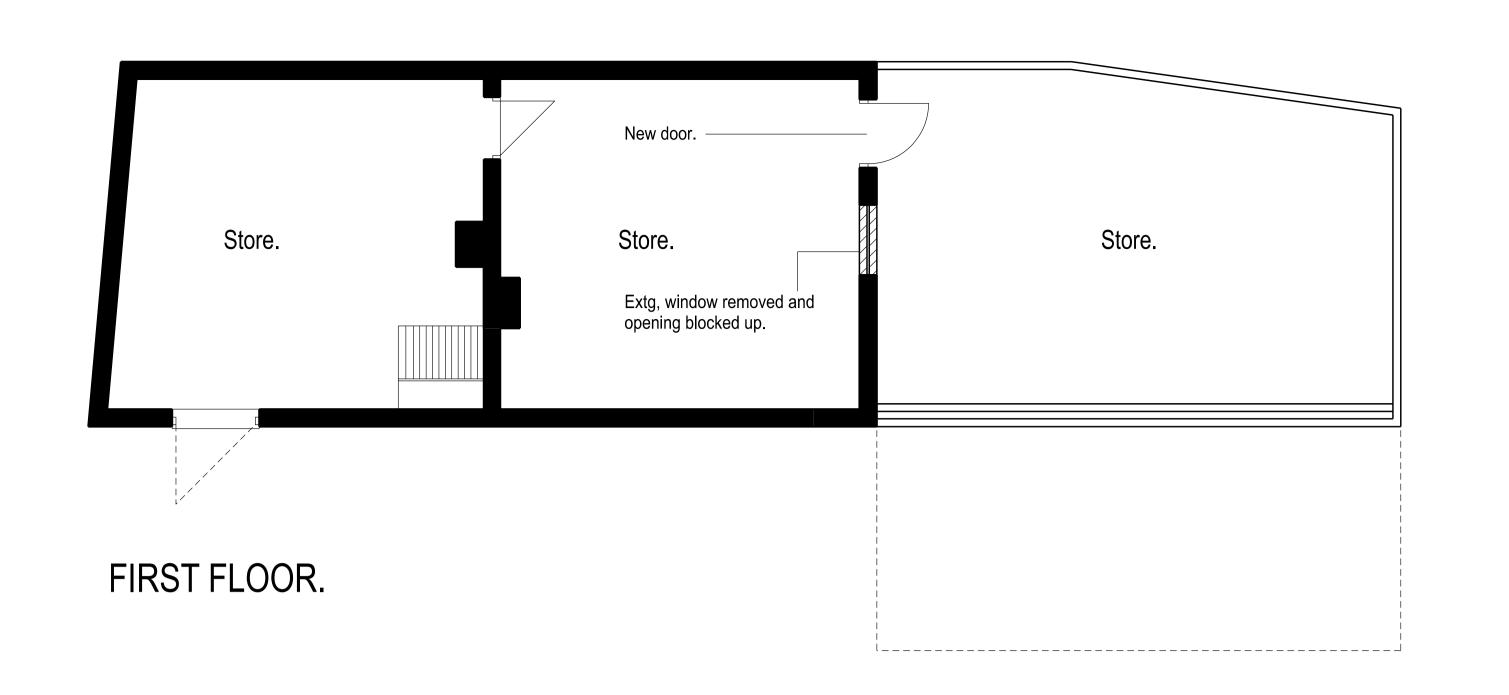

| GROUND FLOOR. | L |  |
|---------------|---|--|
|               |   |  |

Store.

SOUTH ELEVATION.

17360 approx.

Note. New roof to be 150mm lower than the existing roof.

Boiler Room.

New double door.-

be removed.

Line of extg. walls to -

New bio-mass boiler-

& pellet feed/storage.

Approx. line of flue from boiler.

WEST ELEVATION.

Rev "D" May 2022 - Subject amended to Existing as requested by Planning.

Red facing brickwork, natural mortar.