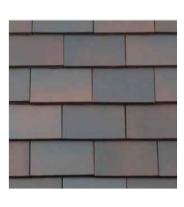

## Materials Schedule

- A Facing Brickwork B Spanish slate roof tiles
- C Rosemary roof tiles
- D Portland stone cills
- E Cream woodgrain windows
- F Cream woodgrain door
- G Timber door
- (H) Black Upvc Rainwater Goods
- J Brick corbel detail
- K Stone parapets

Woodstock Blend Reserve Facing Brickwork

Proposed South Elevation (1:100) courtyard

Spanish slate roof tiles (Main Roof)

Rosemary roof tiles (Lower Roofs)

Sash Windows (Cream)

Old English bond brickwork (every 7th course)