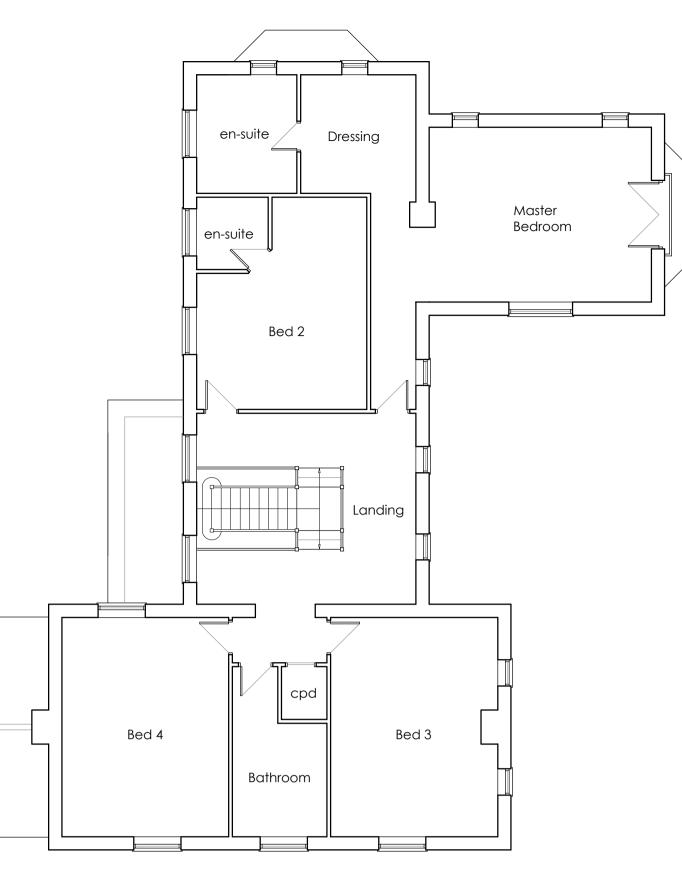

Proposed East Elevation (1:100)

A



Proposed First Floor Layout (1:100)





## Proposed Site Layout (1:500)

## Materials Schedule

- A Facing Brickwork B Spanish slate roof tiles
- C Rosemary roof tiles
- D Portland stone cills
- E Cream woodgrain windows
- F Cream woodgrain door
- G Timber door
- (H) Black Upvc Rainwater Goods
- J Brick corbel detail
- K Stone parapets



Woodstock Blend Reserve Facing Brickwork



Proposed South Elevation (1:100) courtyard



Spanish slate roof tiles (Main Roof)



Rosemary roof tiles (Lower Roofs)



Sash Windows (Cream)



Old English bond brickwork (every 7th course)





Dog tooth banding / eaves detail

| Client:<br>Project Title:<br>Dwg Title:                                                                                                                     |       | Mr. & Mrs. K