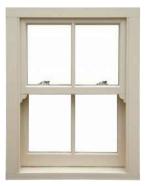

## Materials Schedule

- A Facing Brickwork B Spanish slate roof tiles
- C Rosemary roof tiles
- D Portland stone cills
- E Cream woodgrain windows
- F Cream woodgrain door
- G Timber door
- (H) Black Upvc Rainwater Goods
- J Brick corbel detail
- K Stone parapets

Woodstock Blend Reserve Facing Brickwork

Proposed South Elevation (1:100) courtyard

Spanish slate roof tiles (Main Roof)

Rosemary roof tiles (Lower Roofs)

Sash Windows (Cream)

Old English bond brickwork (every 7th course)