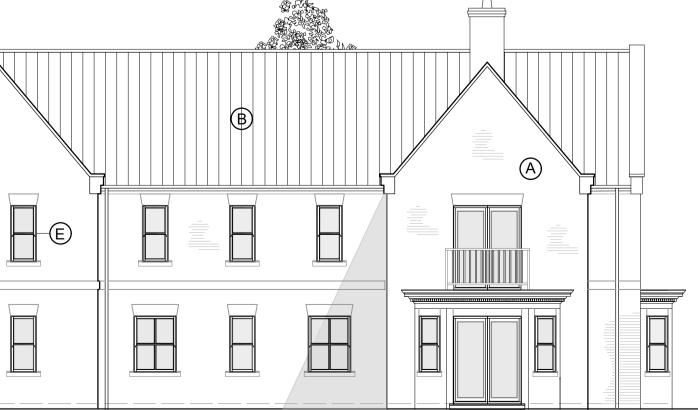

Proposed East Elevation (1:100)

A

Proposed First Floor Layout (1:100)

## Materials Schedule

- A Facing Brickwork B Spanish slate roof tiles
- C Rosemary roof tiles
- D Portland stone cills
- E Cream woodgrain windows
- F Cream woodgrain door
- G Timber door
- (H) Black Upvc Rainwater Goods
- J Brick corbel detail
- K Stone parapets