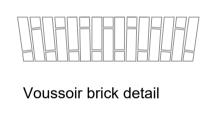

## Materials Schedule

- A Facing Brickwork B Spanish slate roof tiles
- C Rosemary roof tiles
- D Portland stone cills
- E Cream woodgrain windows
- F Cream woodgrain door
- G Timber door
- (H) Black Upvc Rainwater Goods
- J Brick corbel detail
- K Stone parapets

Woodstock Blend Reserve Facing Brickwork

Proposed South Elevation (1:100) courtyard

Spanish slate roof tiles (Main Roof)

Rosemary roof tiles (Lower Roofs)

Sash Windows (Cream)

Old English bond brickwork (every 7th course)