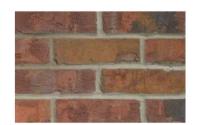

Woodstock Blend Reserve Facing Brickwork

Proposed South Elevation (1:100) courtyard

Spanish slate roof tiles (Main Roof)

Rosemary roof tiles (Lower Roofs)

Sash Windows (Cream)

Old English bond brickwork (every 7th course)