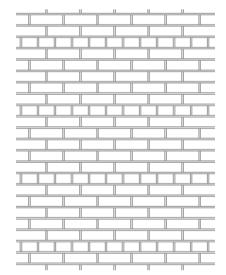

## Materials Schedule

- A Facing Brickwork B Spanish slate roof tiles
- C Rosemary roof tiles
- D Portland stone cills
- E Cream woodgrain windows
- F Cream woodgrain door
- G Timber door
- (H) Black Upvc Rainwater Goods
- J Brick corbel detail
- K Stone parapets

Woodstock Blend Reserve Facing Brickwork

Proposed South Elevation (1:100) courtyard

Spanish slate roof tiles (Main Roof)

Rosemary roof tiles (Lower Roofs)

Sash Windows (Cream)

Old English bond brickwork (every 7th course)