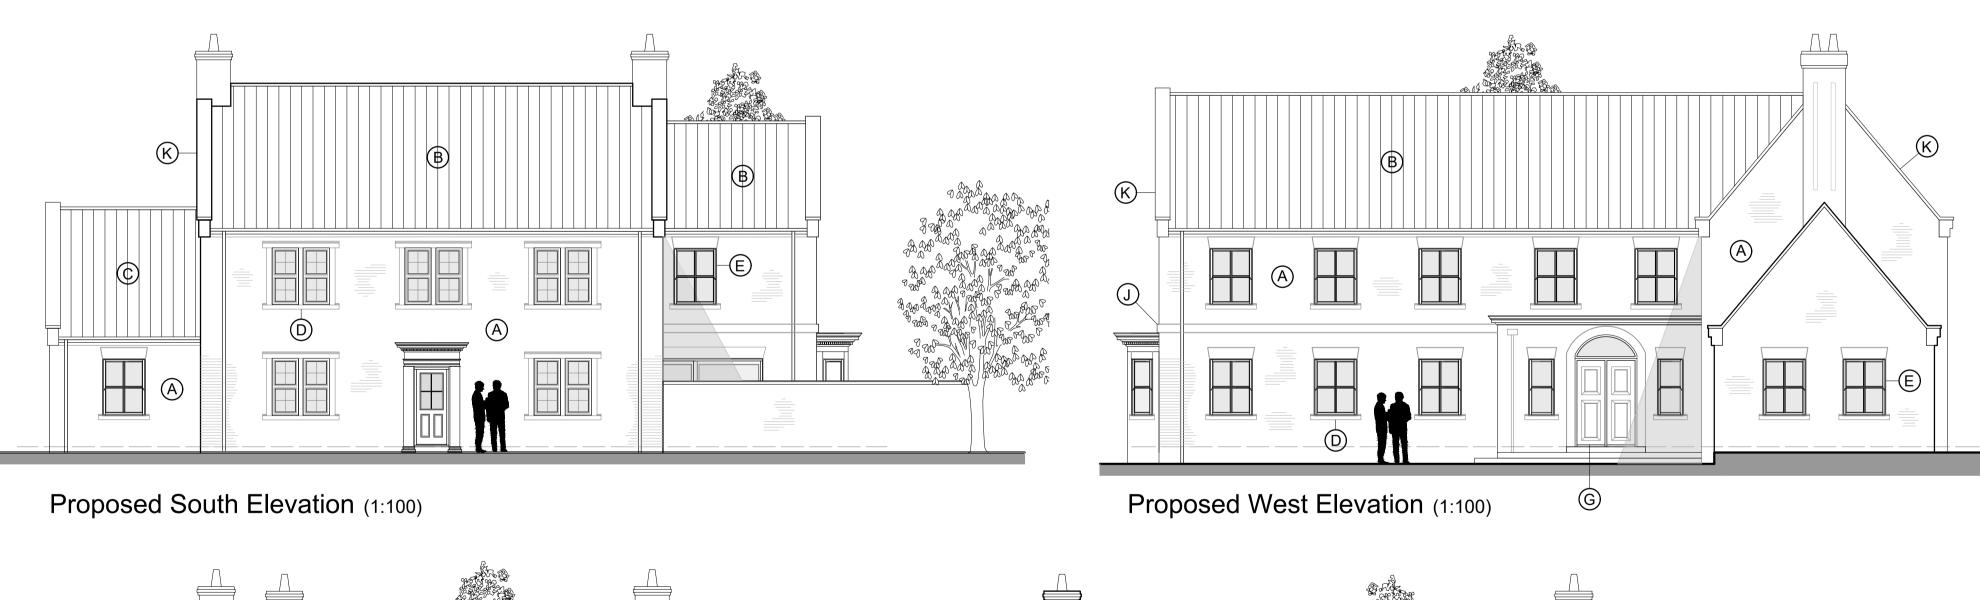

## Materials Schedule

- A Facing Brickwork B Spanish slate roof tiles
- C Rosemary roof tiles
- D Portland stone cills
- E Cream woodgrain windows
- F Cream woodgrain door
- G Timber door
- (H) Black Upvc Rainwater Goods
- J Brick corbel detail
- K Stone parapets

Woodstock Blend Reserve Facing Brickwork

Proposed South Elevation (1:100) courtyard

Spanish slate roof tiles (Main Roof)

Rosemary roof tiles (Lower Roofs)

Sash Windows (Cream)

Old English bond brickwork (every 7th course)

Dog tooth banding / eaves detail

| Client:<br>Project Title:<br>Dwg Title:                                                                                                                     |       | Mr. & Mrs. Kinch<br>Proposed Replacement Dwelling,<br>Carr Farm, Moor Lane, Thorney |              |                          |             | FYTCHE<br>TAYLOR<br>Planning<br>Unit 5, The Quays |
|-------------------------------------------------------------------------------------------------------------------------------------------------------------|-------|-------------------------------------------------------------------------------------|--------------|--------------------------|-------------|---------------------------------------------------|
|                                                                                                                                                             |       |                                                                                     |              |                          |             |                                                   |
|                                                                                                                                                             |       | Scale:                                                                              | Date:        | Drawn:                   | Project No. |                                                   |
| as shown                                                                                                                                                    | 07.22 |                                                                                     | 241/KIN/1407 | 03<br>on site All rights | A           | T: 01522 581383<br>E - info@ftplan.co.uk          |
| Do not scale this drawing, All dimensions must be checked on site All rights<br>reserved No reproduction in any material form is permitted without consent. |       |                                                                                     |              |                          |             | W - www.ftplan.co.uk                              |