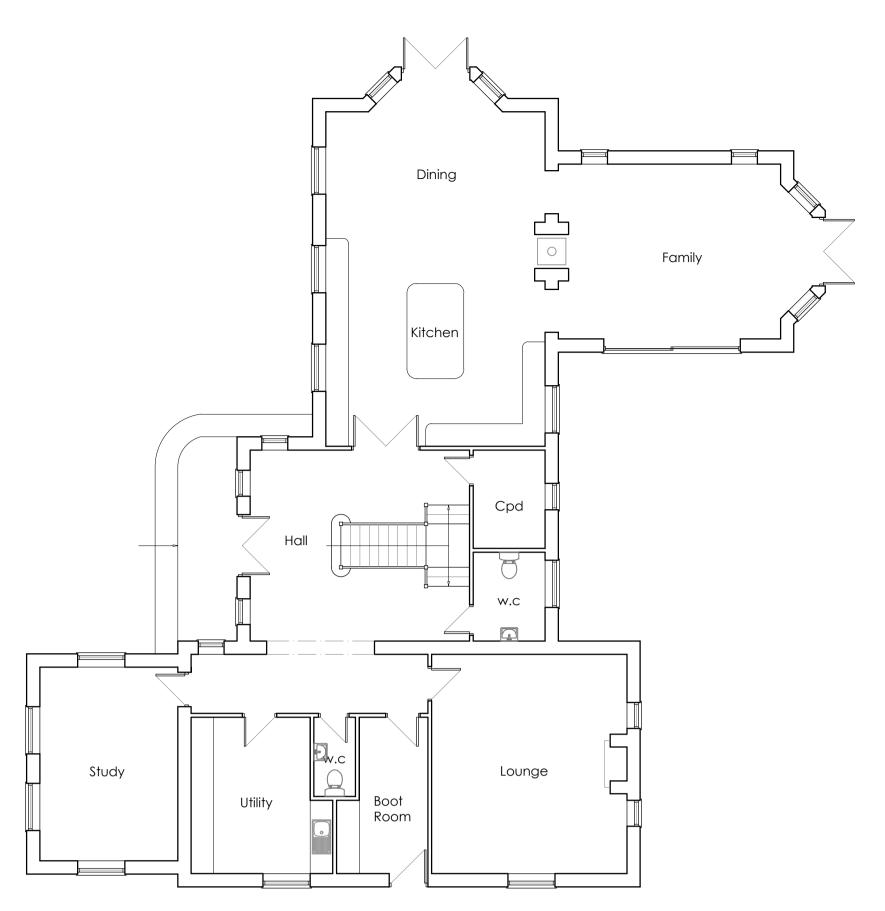

Proposed East Elevation (1:100)

A



Proposed First Floor Layout (1:100)





## Proposed Site Layout (1:500)

## Materials Schedule

- A Facing Brickwork B Spanish slate roof tiles
- C Rosemary roof tiles
- D Portland stone cills
- E Cream woodgrain windows
- F Cream woodgrain door
- G Timber door
- (H) Black Upvc Rainwater Goods
- J Brick corbel detail
- K Stone parapets



Woodstock Blend Reserve Facing Brickwork



Proposed South Elevation (1:100) courtyard



Spanish slate roof tiles (Main Roof)



Rosemary roof tiles (Lower Roofs)



Sash Windows (Cream)



Old English bond brickwork (every 7th course)





Dog tooth banding / eaves detail

| Client:<br>Project Title:<br>Dwg Title: