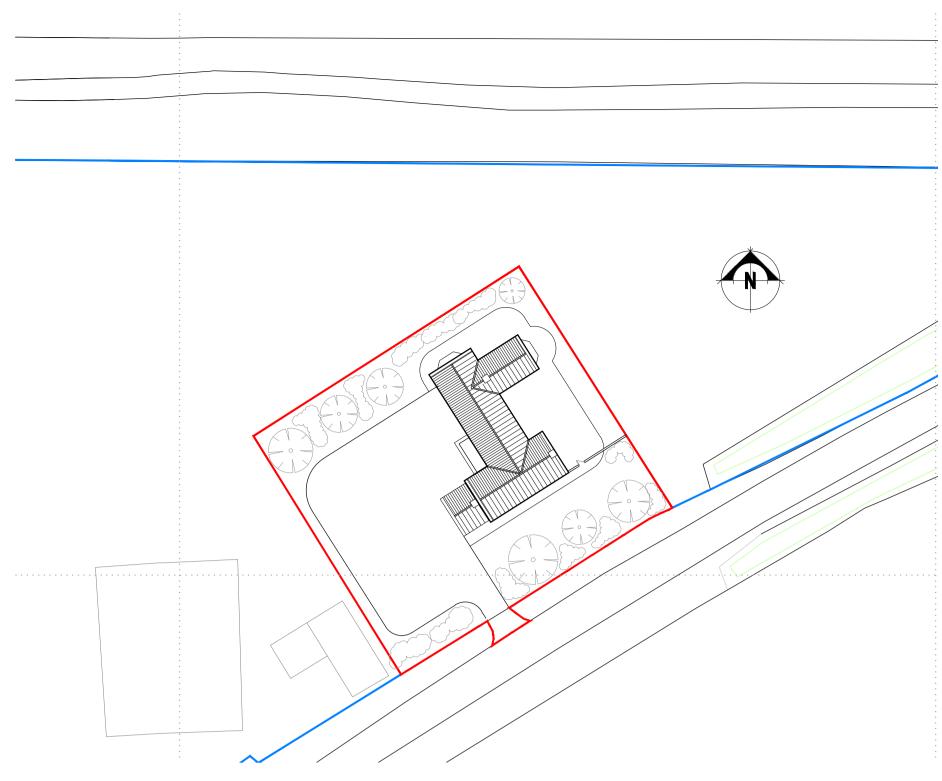

Proposed East Elevation (1:100)

A



Proposed First Floor Layout (1:100)





## Proposed Site Layout (1:500)

## Materials Schedule

- A Facing Brickwork B Spanish slate roof tiles
- C Rosemary roof tiles
- D Portland stone cills
- E Cream woodgrain windows
- F Cream woodgrain door
- G Timber door
- (H) Black Upvc Rainwater Goods
- J Brick corbel detail
- K Stone parapets



Woodstock Blend Reserve Facing Brickwork



Proposed South Elevation (1:100) courtyard



Spanish slate roof tiles (Main Roof)



Rosemary roof tiles (Lower Roofs)



Sash Windows (Cream)



Old English bond brickwork (every 7th course)





Dog tooth banding / eaves detail

| Client:<br>Project Title:<br>Dwg Title:                                                                                                                     |       | Mr. & Mrs. Kinch<br>Proposed Replacement Dwelling,<br