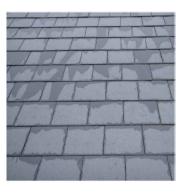

## Materials Schedule

- A Facing Brickwork B Spanish slate roof tiles
- C Rosemary roof tiles
- D Portland stone cills
- E Cream woodgrain windows
- F Cream woodgrain door
- G Timber door
- (H) Black Upvc Rainwater Goods
- J Brick corbel detail
- K Stone parapets

Woodstock Blend Reserve Facing Brickwork

Proposed South Elevation (1:100) courtyard

Spanish slate roof tiles (Main Roof)

Rosemary roof tiles (Lower Roofs)

Sash Windows (Cream)

Old English bond brickwork (every 7th course)