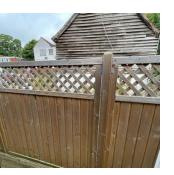

New Fence – Tongue & Groove Lattice Tope panel The height of the fence is 1800 mm (includes lattice trellis)

## Trellis Lattice – W 1800mm x 400mm height Lattice: 8mm x 40mm with inside gap of 50mm Fence panel – W 1800mm x H 1400mm Wooden Gravel Board – W 1800mm x H 150mm Posts – W 80mm Brick wall –The property has a walled garden. The height of the wall is 2200mm Note The windows adjacent to the fence are for a ground floor bedroom.