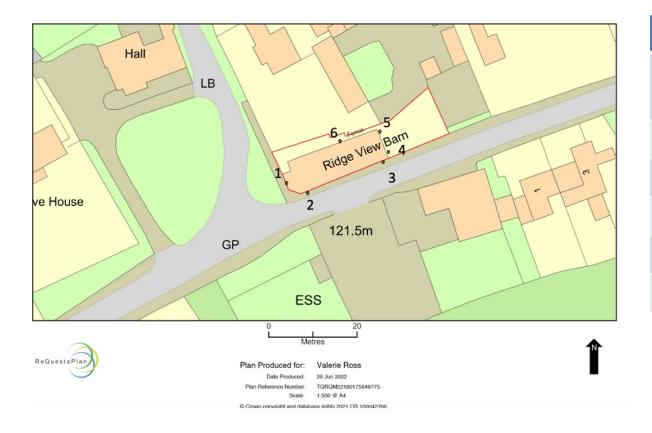

## Cameras

| Camera | Location                                                | Height    |
|--------|---------------------------------------------------------|-----------|
| 1      | 1 camera overlooking the front door to Deeves Hall Lane | >3 meters |
| 2      | 1 x roadside to Crossoaks Lane                          | 3 meters  |
| 3      | 1 x roadside to Crossoaks Lane                          | 3 meters  |
| 4      | 1 x back garden                                         | >3 meters |
| 5      | 1 x back garden                                         | 3 meters  |
| 6      | 1 x overlooking side courtyard                          | >3 meters |