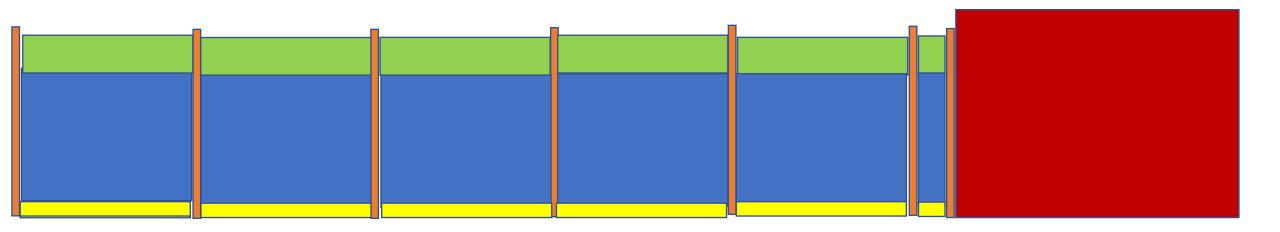

New Fence – Tongue & Groove Lattice Tope panel The height of the fence is 1800 mm (includes lattice trellis)

## Trellis Lattice – W 1800mm x 400mm height Lattice: 8mm x 40mm with inside gap of 50mm Fence panel – W 1800mm x H 1400mm Wooden Gravel Board – W 1800mm x H 150mm Posts – W 80mm Brick wall –The property has a walled garden. The height of the wall is 2200mm Note The windows adjacent to the fence are for a ground floor bedroom.