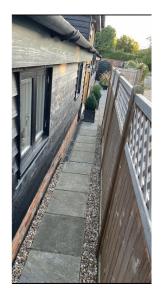

New Fence – Tongue & Groove Lattice Tope panel The height of the fence is 1800 mm (includes lattice trellis)

## Trellis Lattice – W 1800mm x 400mm height Lattice: 8mm x 40mm with inside gap of 50mm Fence panel – W 1800mm x H 1400mm Wooden Gravel Board – W 1800mm x H 150mm Posts – W 80mm Brick wall –The property has a walled garden. The height of the wall is 2200mm Note The windows adjacent to the fence are for a ground floor bedroom.