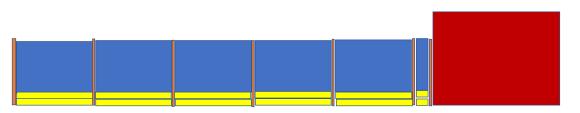

New Fence – Tongue & Groove Lattice Tope panel The height of the fence is 1800 mm (includes lattice trellis)

## Trellis Lattice – W 1800mm x 400mm height Lattice: 8mm x 40mm with inside gap of 50mm Fence panel – W 1800mm x H 1400mm Wooden Gravel Board – W 1800mm x H 150mm Posts – W 80mm Brick wall –The property has a walled garden. The height of the wall is 2200mm Note The windows adjacent to the fence are for a ground floor bedroom.