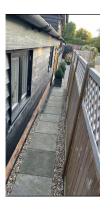

Old Fence The height of the fence is 1220 mm

Old Fence The height of the fence is 1220 mm

| Old Fence |                                                                                 | New Fence                                                                                                                                                                                                                                               |
|-----------|---------------------------------------------------------------------------------|---------------------------------------------------------------------------------------------------------------------------------------------------------------------------------------------------------------------------------------------------------|
|           | No Trellis                                                                      | Trellis Lattice – W 1800mm x 400mm height Lattice: 8mm x 40mm with inside gap of 50mm                                                                                                                                                                   |
|           | Fence panel – W 1800mm x H 1220mm                                               | Fence panel – W 1800mm x H 1400mm                                                                                                                                                                                                                       |
|           | Concrete Gravel Board                                                           | Wooden Gravel Board                                                                                                                                                                                                                                     |
|           | Posts – W 80mm                                                                  | Posts – W 80mm                                                                                                                                                                                                                                          |
|           | Brick wall –The property has a walled garden. The height of the wall is 2200mm. | Brick wall –The property has a walled garden. The height of the wall is 2200mm The total height of the new fence including trellis is less than the height of the wall it is adjacent to and provides privacy and security for the ground floor bedroom |