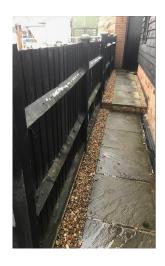

Old Fence The height of the fence is 1220 mm

## Fence panel – W 1800mm x H 1220mm Concreate Gravel Board – W 1800mm x H 150mm x 2 Posts – W 80mm Brick wall –The property has a walled garden. The height of the wall is 2200mm Note The windows adjacent to the fence are for a ground floor bedroom.