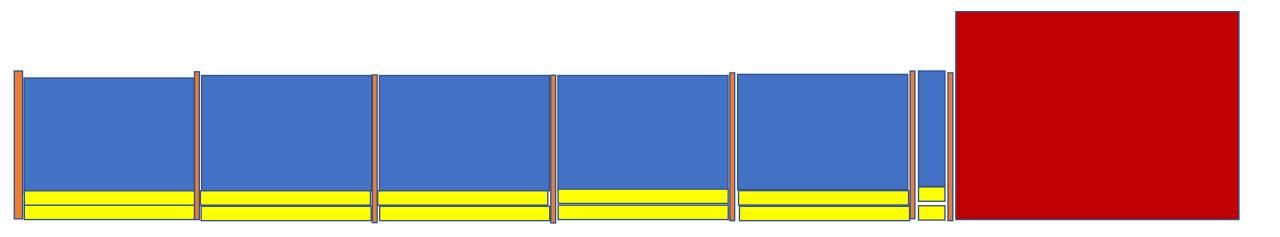

Old Fence The height of the fence is 1220 mm

## Fence panel – W 1800mm x H 1220mm Concreate Gravel Board – W 1800mm x H 150mm x 2 Posts – W 80mm Brick wall –The property has a walled garden. The height of the wall is 2200mm Note The windows adjacent to the fence are for a ground floor bedroom.