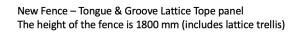

Old Fence The height of the fence is 1220 mm

## Fence panel – W 1800mm x H 1220mm Concreate Gravel Board – W 1800mm x H 150mm x 2 Posts – W 80mm Brick wall –The property has a walled garden. The height of the wall is 2200mm Note The windows adjacent to the fence are for a ground floor bedroom.

Old Fence The height of the fence is 1220 mm

| Old Fence |                                                                                 | New Fence                                                                                                                                                                                                                                               |
|-----------|---------------------------------------------------------------------------------|---------------------------------------------------------------------------------------------------------------------------------------------------------------------------------------------------------------------------------------------------------|
|           | No Trellis                                                                      | Trellis Lattice – W 1800mm x 400mm height Lattice: 8mm x 40mm with inside gap of 50mm                                                                                                                                                                   |
|           | Fence panel – W 1800mm x H 1220mm                                               | Fence panel – W 1800mm x H 1400mm                                                                                                                                                                                                                       |
|           | Concrete Gravel Board                                                           | Wooden Gravel Board                                                                                                                                                                                                                                     |
|           | Posts – W 80mm                                                                  | Posts – W 80mm                                                                                                                                                                                                                                          |
|           | Brick wall –The property has a walled garden. The height of the wall is 2200mm. | Brick wall –The property has a walled garden. The height of the wall is 2200mm The total height of the new fence including trellis is less than the height of the wall it is adjacent to and provides privacy and security for the ground floor bedroom |