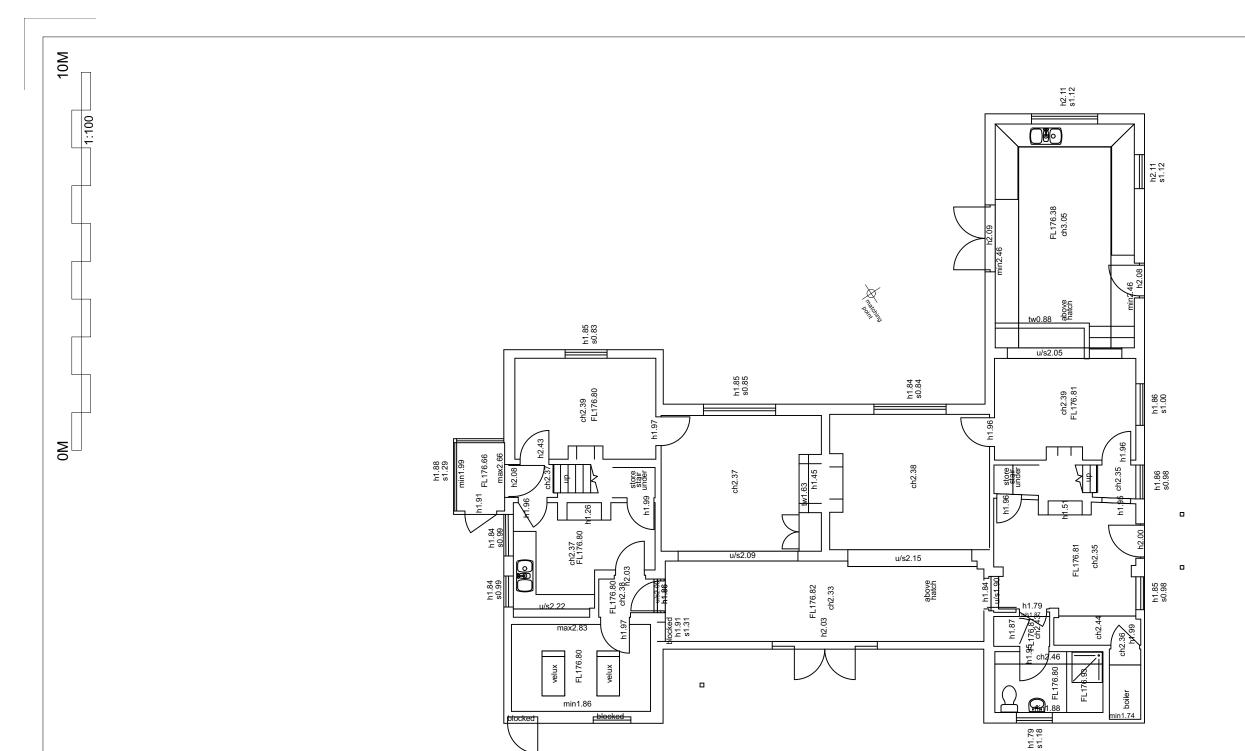

Remodelling at Garden Cottage, Newton Valance

CLIENT Zara & Ciaran Devane

DWG Existing Ground Floor Plan

REVISION

PROJECT # 0591

DATE: FEB 2022
SCALE AS STATED @ A3

DWG # 0011 A

DRAWING MAYBE SCALED FOR PLANNING DEPT PURPOSES ONLY.
OTHERWISE DO NOT SCALE FROM DRAWING.
IF IN DOUBT CALL THE ARCHITECT.

Existing Ground Floor Plan Scale: 1:100

IF EXTENSION WITHIN 3 METRES OF SEWER AN AGREEMENT WITH THE LOCAL WATER AUTHORITY MUST BE IN PLACE PRIOR TO WORKS STARTING. PROPERTY OWNER OR CONTRACTOR TO ARRANGE ACCORDINGLY. IF IN DOUBT CONTACT BUILDING CONTROL.