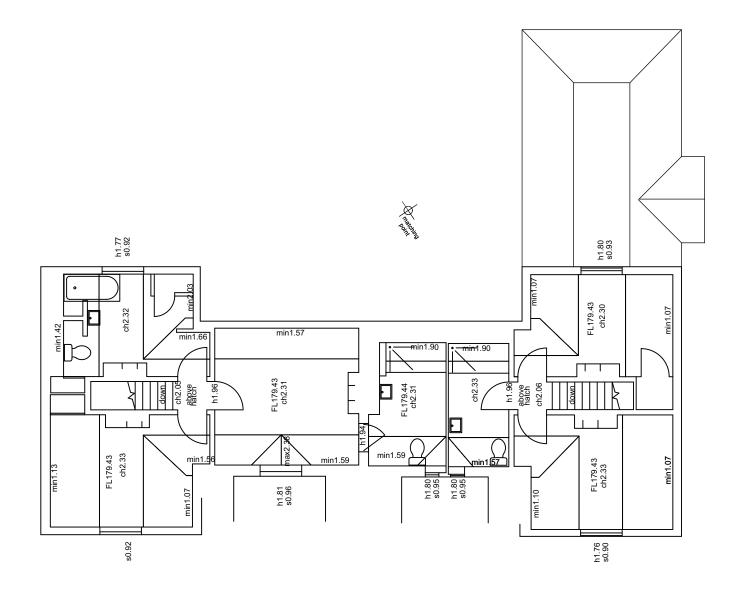

ADVISE BUILDING CONTROL 48 HOURS PRIOR TO STARTING WORK.

| DWG      | Existing First Floor Plan                     |                      |          |       |                      | 0012 A |          |     |
|----------|-----------------------------------------------|----------------------|----------|-------|----------------------|--------|----------|-----|
|          | Zai                                           | Zara & Ciaran Devane |          |       | SCALE AS STATED @ A3 |        | 0040     |     |
| CLIENT   | Zar                                           | a & Ciara            | n Doyana | DATE: | FEB 2022             |        | DWG#     |     |
| PROJECT  | Remodelling at Garden Cottage, Newton Valance |                      |          |       |                      |        |          | 591 |
| DD0 IE0T |                                               |                      |          |       |                      |        | PROJECT# |     |
| ISSUE    |                                               | DATE                 | REVISION |       |                      |        |          | -   |