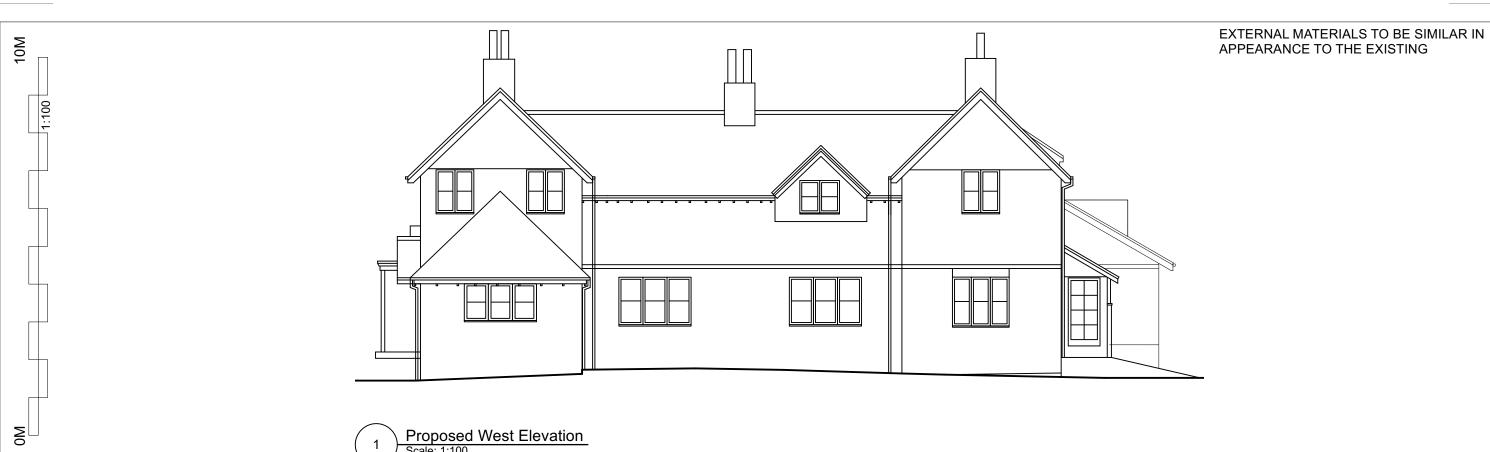

Scale: 1:100

Proposed East Elevation Scale: 1:100

DRAWING MAYBE SCALED FOR PLANNING DEPT PURPOSES ONLY. OTHERWISE DO NOT SCALE FROM DRAWING. IF IN DOUBT CALL THE ARCHITECT.

MATERIALS AND WORKMANSHIP TO COMPLY WITH REGULATION 7 AND BS8000 AND MANUFACTURER'S INSTRUCTIONS AS APPROPRIATE. ALL EXTERNAL MATERIALS AND FINISHES TO BE PROVIDED WITH MANUFACTURER'S WARRANTY.