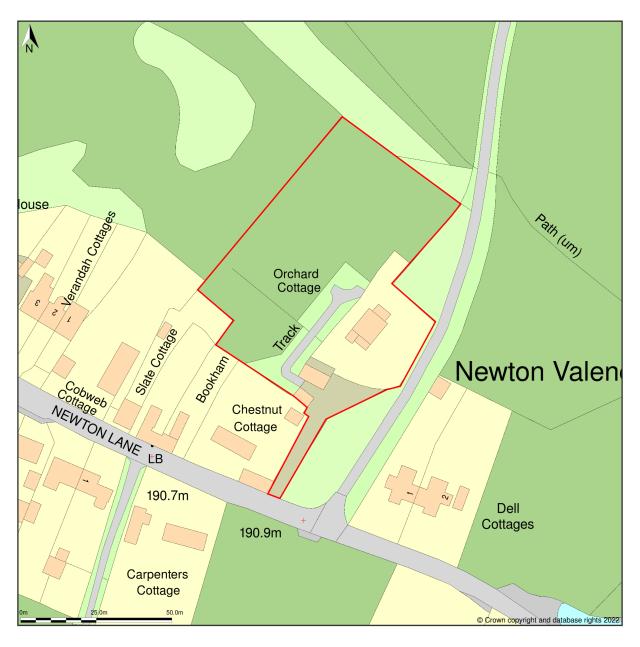

## Orchard Cottage, Newton Lane, Newton Valence, Alton, Hampshire, GU34 3RE

Site Plan shows area bounded by: 472123.83, 132726.17 472323.83, 132926.17 (at a scale of 1:1250), OSGridRef: SU72223282. The representation of a road, track or path is no evidence of a right of way. The representation of features as lines is no evidence of a property boundary.

Produced on 5th Jul 2022 from the Ordnance Survey National Geographic Database and incorporating surveyed revision available at this date. Reproduction in whole or part is prohibited without the prior permission of Ordnance Survey. © Crown copyright 2022. Supplied by https://www.buyaplan.co.uk digital mapping a licensed Ordnance Survey partner (100053143). Unique plan reference: #00745774-1F5F1B