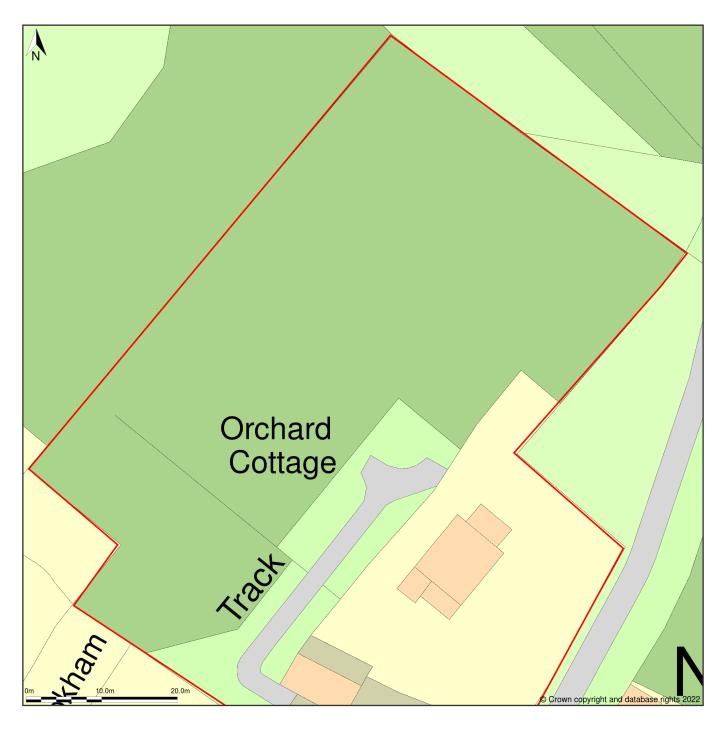

## Orchard Cottage, Newton Lane, Newton Valence, Alton, Hampshire, GU34 3RE

Block Plan shows area bounded by: 472182.54, 132805.9 472272.54, 132895.9 (at a scale of 1:500), OSGridRef: SU72223285. The representation of a road, track or path is no evidence of a right of way. The representation of features as lines is no evidence of a property boundary.