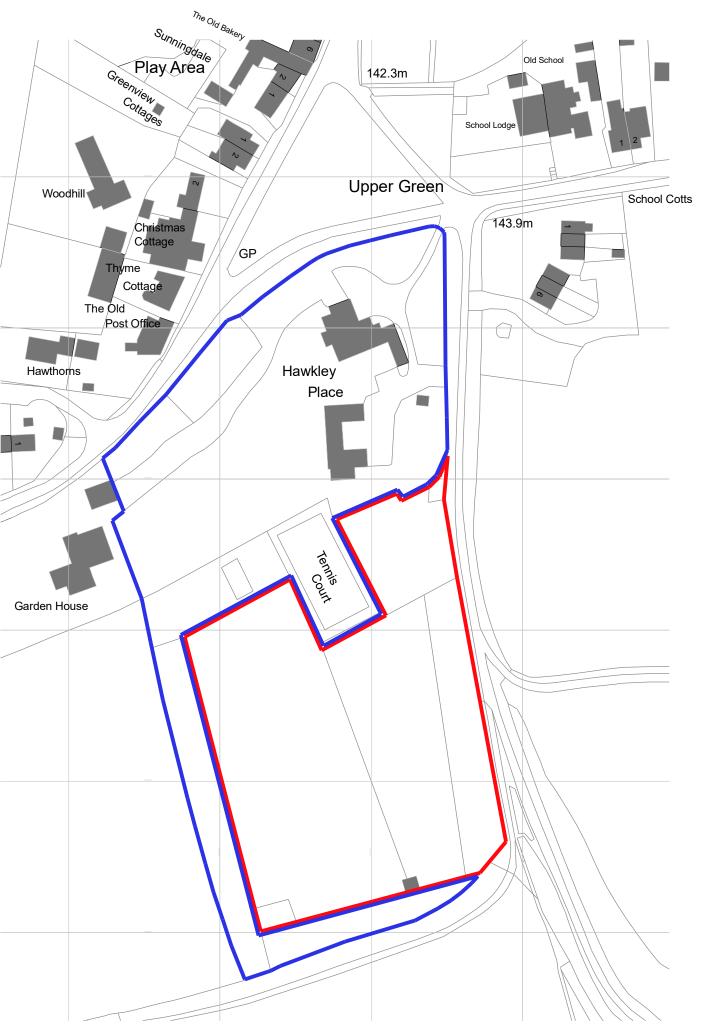

All dimensions must be checked on site by the contactor before commencing work. All work below ground level is shown provisionally. Inspection of ground condition is essential prior to work commencing. Responsibility for establishing the soil and sub-soil conditions rest with the contractor.

Adjacent Proporties and Boundaries are shown for illustrative purposes only and have not been surveyed unless otherwise stated.

The copyright of this drawing remains with the author and may not be reproduced in any form without prior written consent

0 10m 50m

revision schedule

project

Alterations to Hawkley Place, Hawkley, Liss

le

Location Plan

scale

1:1250 @ A3