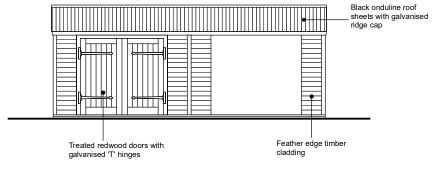

Floor Plan

















Side Elevation

All dimensions must be checked on site by the contactor before commencing work. All work below ground level is shown provisionally. Inspection of ground condition is essential prior to work commencing. Responsibility for establishing the soil and sub-soil conditions rest with the contractor.

Adjacent Proporties and Boundaries are shown for illustrative purposes only and have not been surveyed unless otherwise stated.

The copyright of this drawing remains with the author and may not be reproduced in any form without prior written consent

revision schedule

```
project
Alterations to
Hawkley Place,
Hawkley, Liss
title
Field Shelter /
Store
scale
1:100 @ A3
date checked
May 2022 MAA
drawing No.
```

A021-010-PL22

```
revision
```