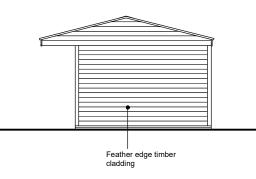

Floor Plan

Side Elevation

All dimensions must be checked on site by the contactor before commencing work. All work below ground level is shown provisionally. Inspection of ground condition is essential prior to work commencing. Responsibility for establishing the soil and sub-soil conditions rest with the contractor.