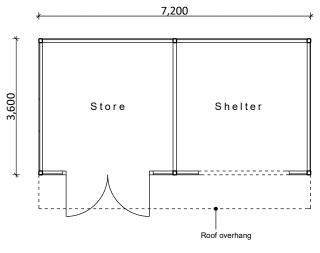

Floor Plan

Side Elevation

All dimensions must be checked on site by the contactor before commencing work. All work below ground level is shown provisionally. Inspection of ground condition is essential prior to work commencing. Responsibility for establishing the soil and sub-soil conditions rest with the contractor.