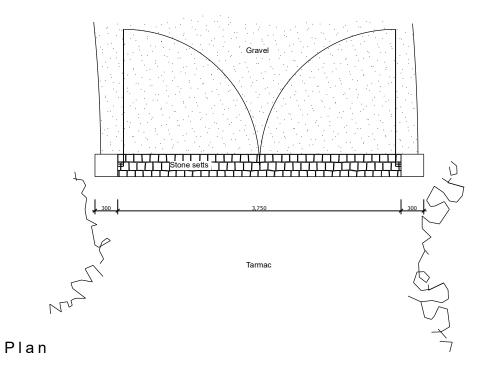

revision schedule

project

Alterations to Hawkley Place, Hawkley, Liss

title

Rear Entrance Gates

scale

1:50 @ A4

ate checked