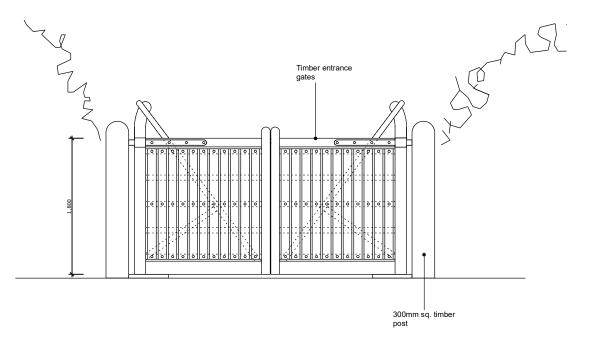

## Gates in Elevation

0 1m 2m 3m

All dimensions must be checked on site by the contactor before commencing work. All work below ground level is shown provisionally. Inspection of ground condition is essential prior to work commencing. Responsibility for establishing the soil and sub-soil conditions rest with the contractor.