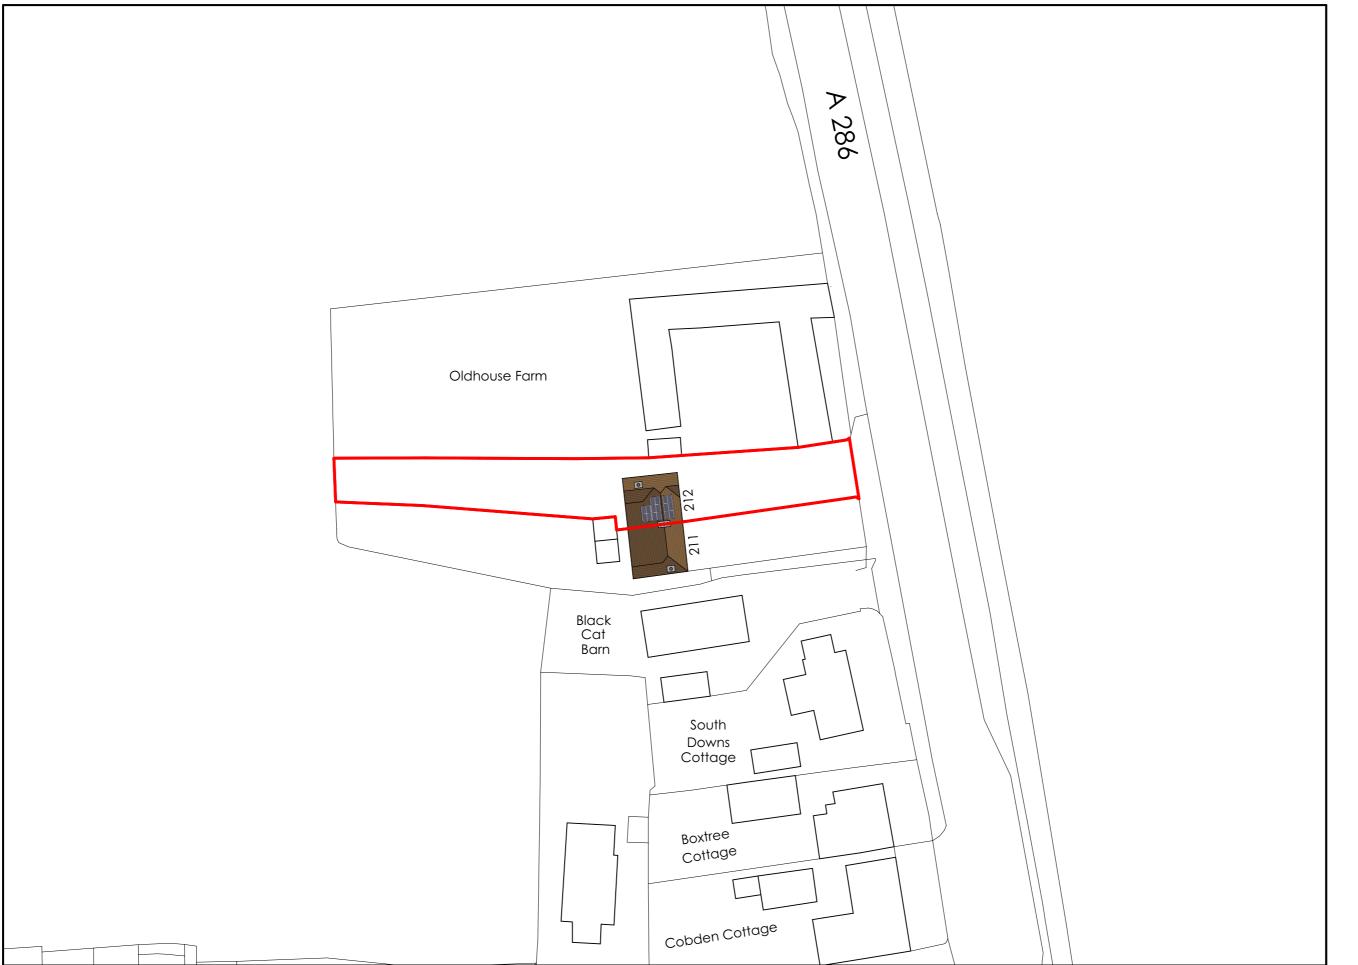

## **Block Plan**

Data provider : Ordnance Survey

Data provider copyright: © Crown Copyright 2022. All rights reserved. Licence Number 100047514

| Curren | t Revision | Descriptio  | n      |
|--------|------------|-------------|--------|
|        |            |             |        |
|        |            |             |        |
|        |            |             |        |
|        |            |             |        |
|        |            |             |        |
|        |            |             |        |
|        |            |             |        |
| Rev    | Date       | Drawn<br>By | Checke |
|        |            |             |        |

212 Cocking, A286, Midhurst, GU29 0HB

Cowdray Estate

Block Plan

| stage            | date            |  |
|------------------|-----------------|--|
| Outline Design   | 04/07/2022      |  |
| scale            | sheet size      |  |
| 1:500            | A3              |  |
| drawn by         | checked by      |  |
| RT               | RA              |  |
| job nodrwg typdr | wg no. revision |  |