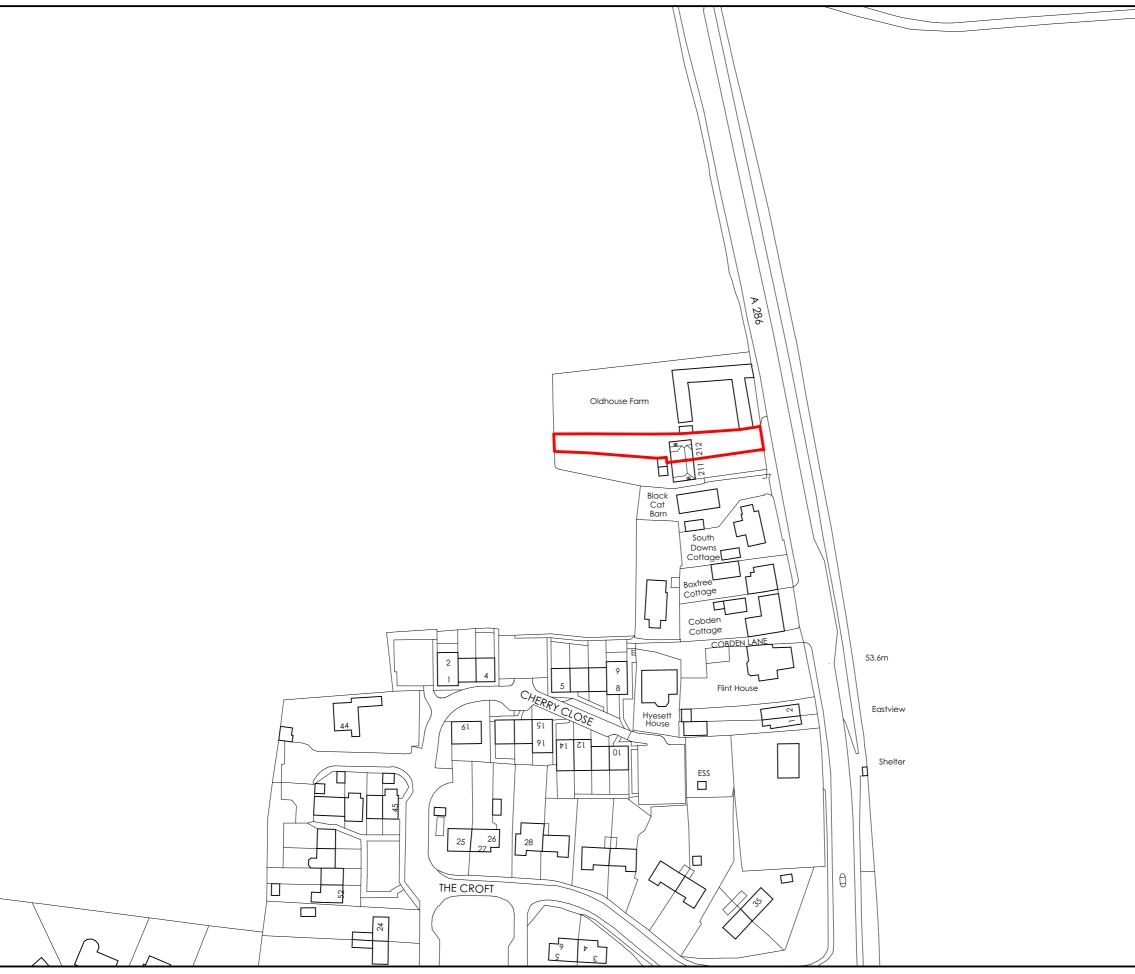

north  $\square$ 0 5 25r

project 212 Cocking, A286, Midhurst, GU29 OHB

client Cowdray Estate

drawing

Site Location Plan

| stage                 | date            |  |  |  |
|-----------------------|-----------------|--|--|--|
| <b>Outline Design</b> | 04/07/2022      |  |  |  |
| scale                 | sheet size      |  |  |  |
| 1:1250                | A3              |  |  |  |
| drawn by              | checked by      |  |  |  |
| RT                    | RA              |  |  |  |
| job nodrwg typdr      | wg no. revision |  |  |  |
| 2238_EX_001_          |                 |  |  |  |
| T2 architects         |                 |  |  |  |