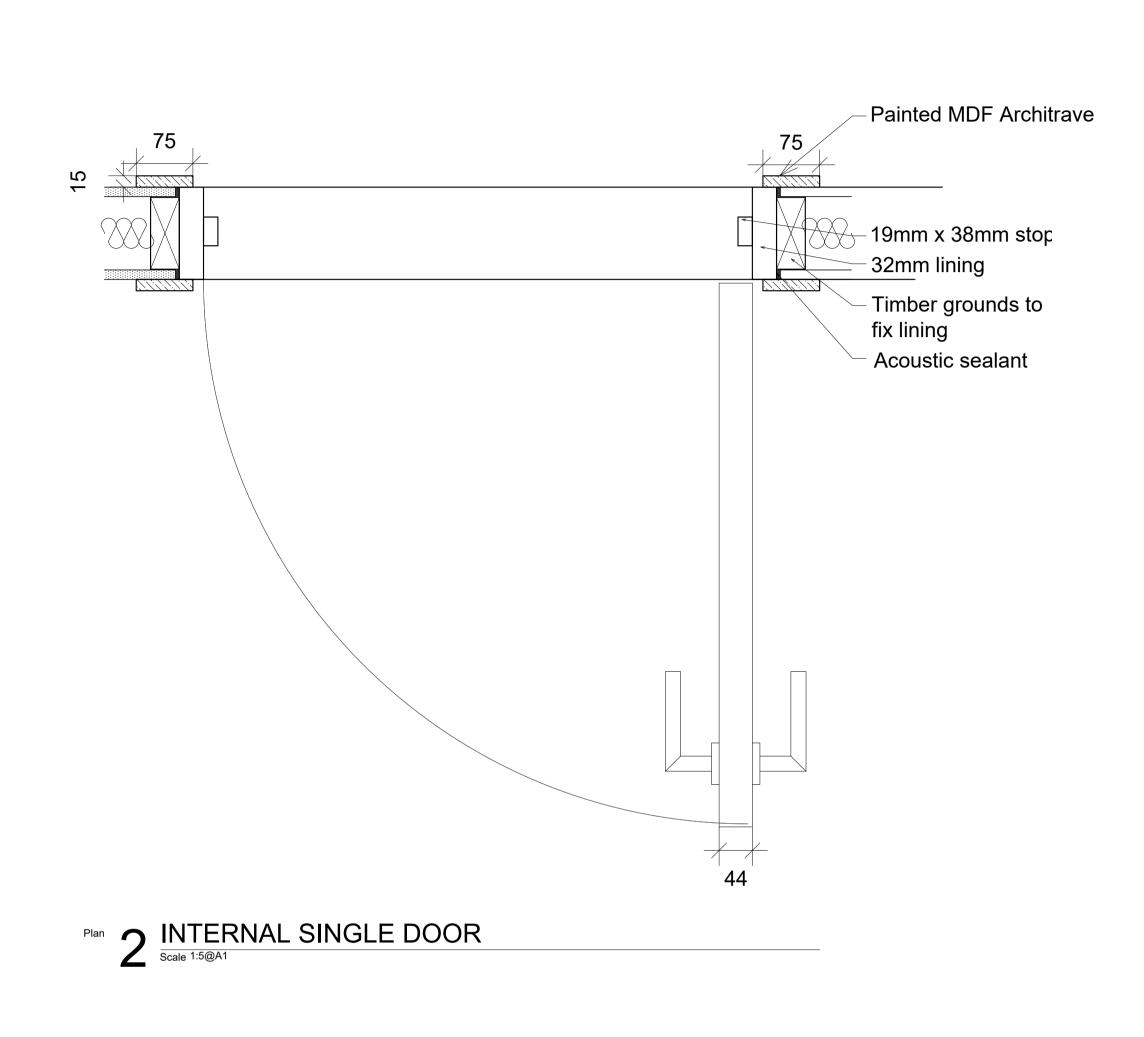

S/O to suit door leaf specification

DOOR TYPE 2

This drawing is copyright of Ashton Architecture. Do not scale from this drawing. All dimensions and levels to be checked on site by the contractor and such dimensions to be his responsibility. Report all drawing errors, omissions and discrepancies to the architect. DISCLAIMER