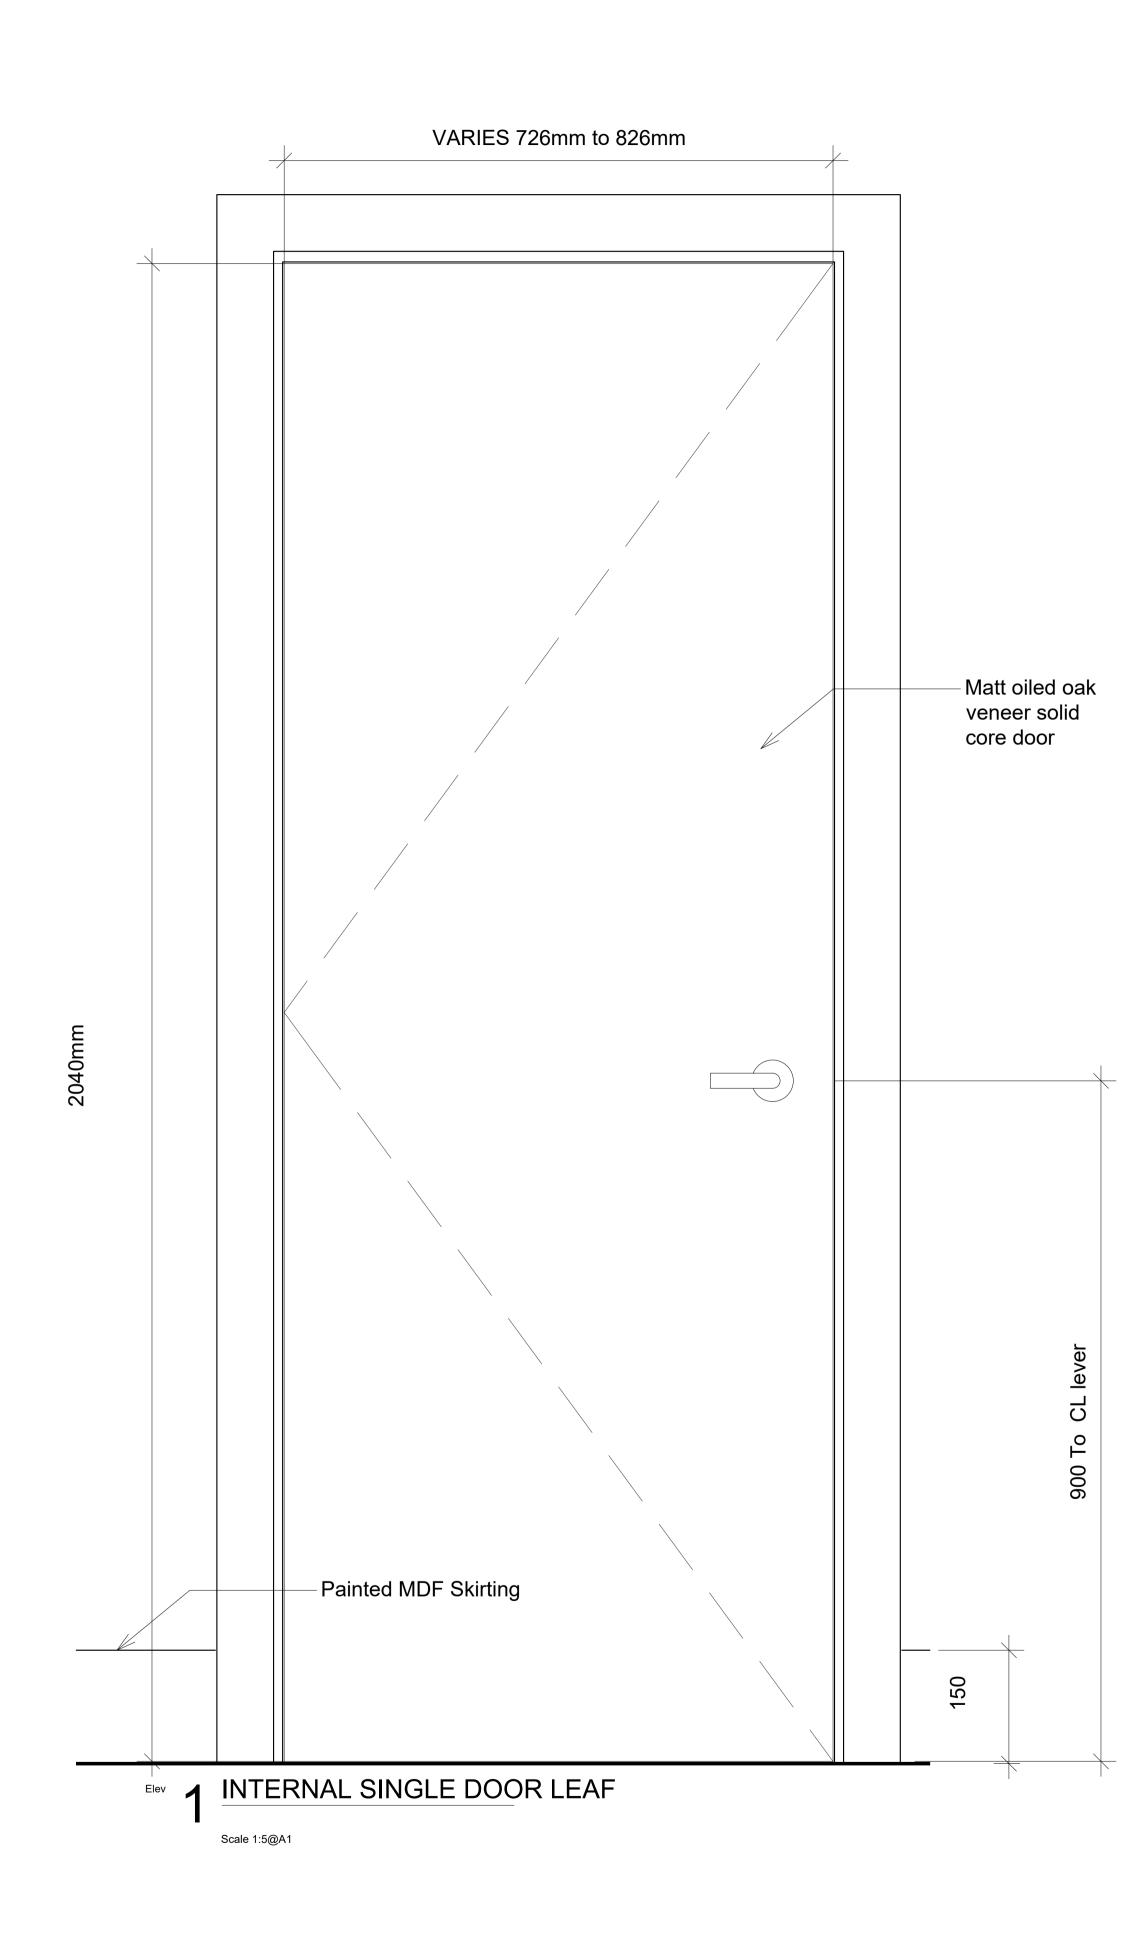

S/O to suit door leaf specification

DOOR TYPE 2

This drawing is copyright of Ashton Architecture. Do not scale from this drawing. All dimensions and levels to be checked on site by the contractor and such dimensions to be his responsibility. Report all drawing errors, omissions and discrepancies to the architect. DISCLAIMER