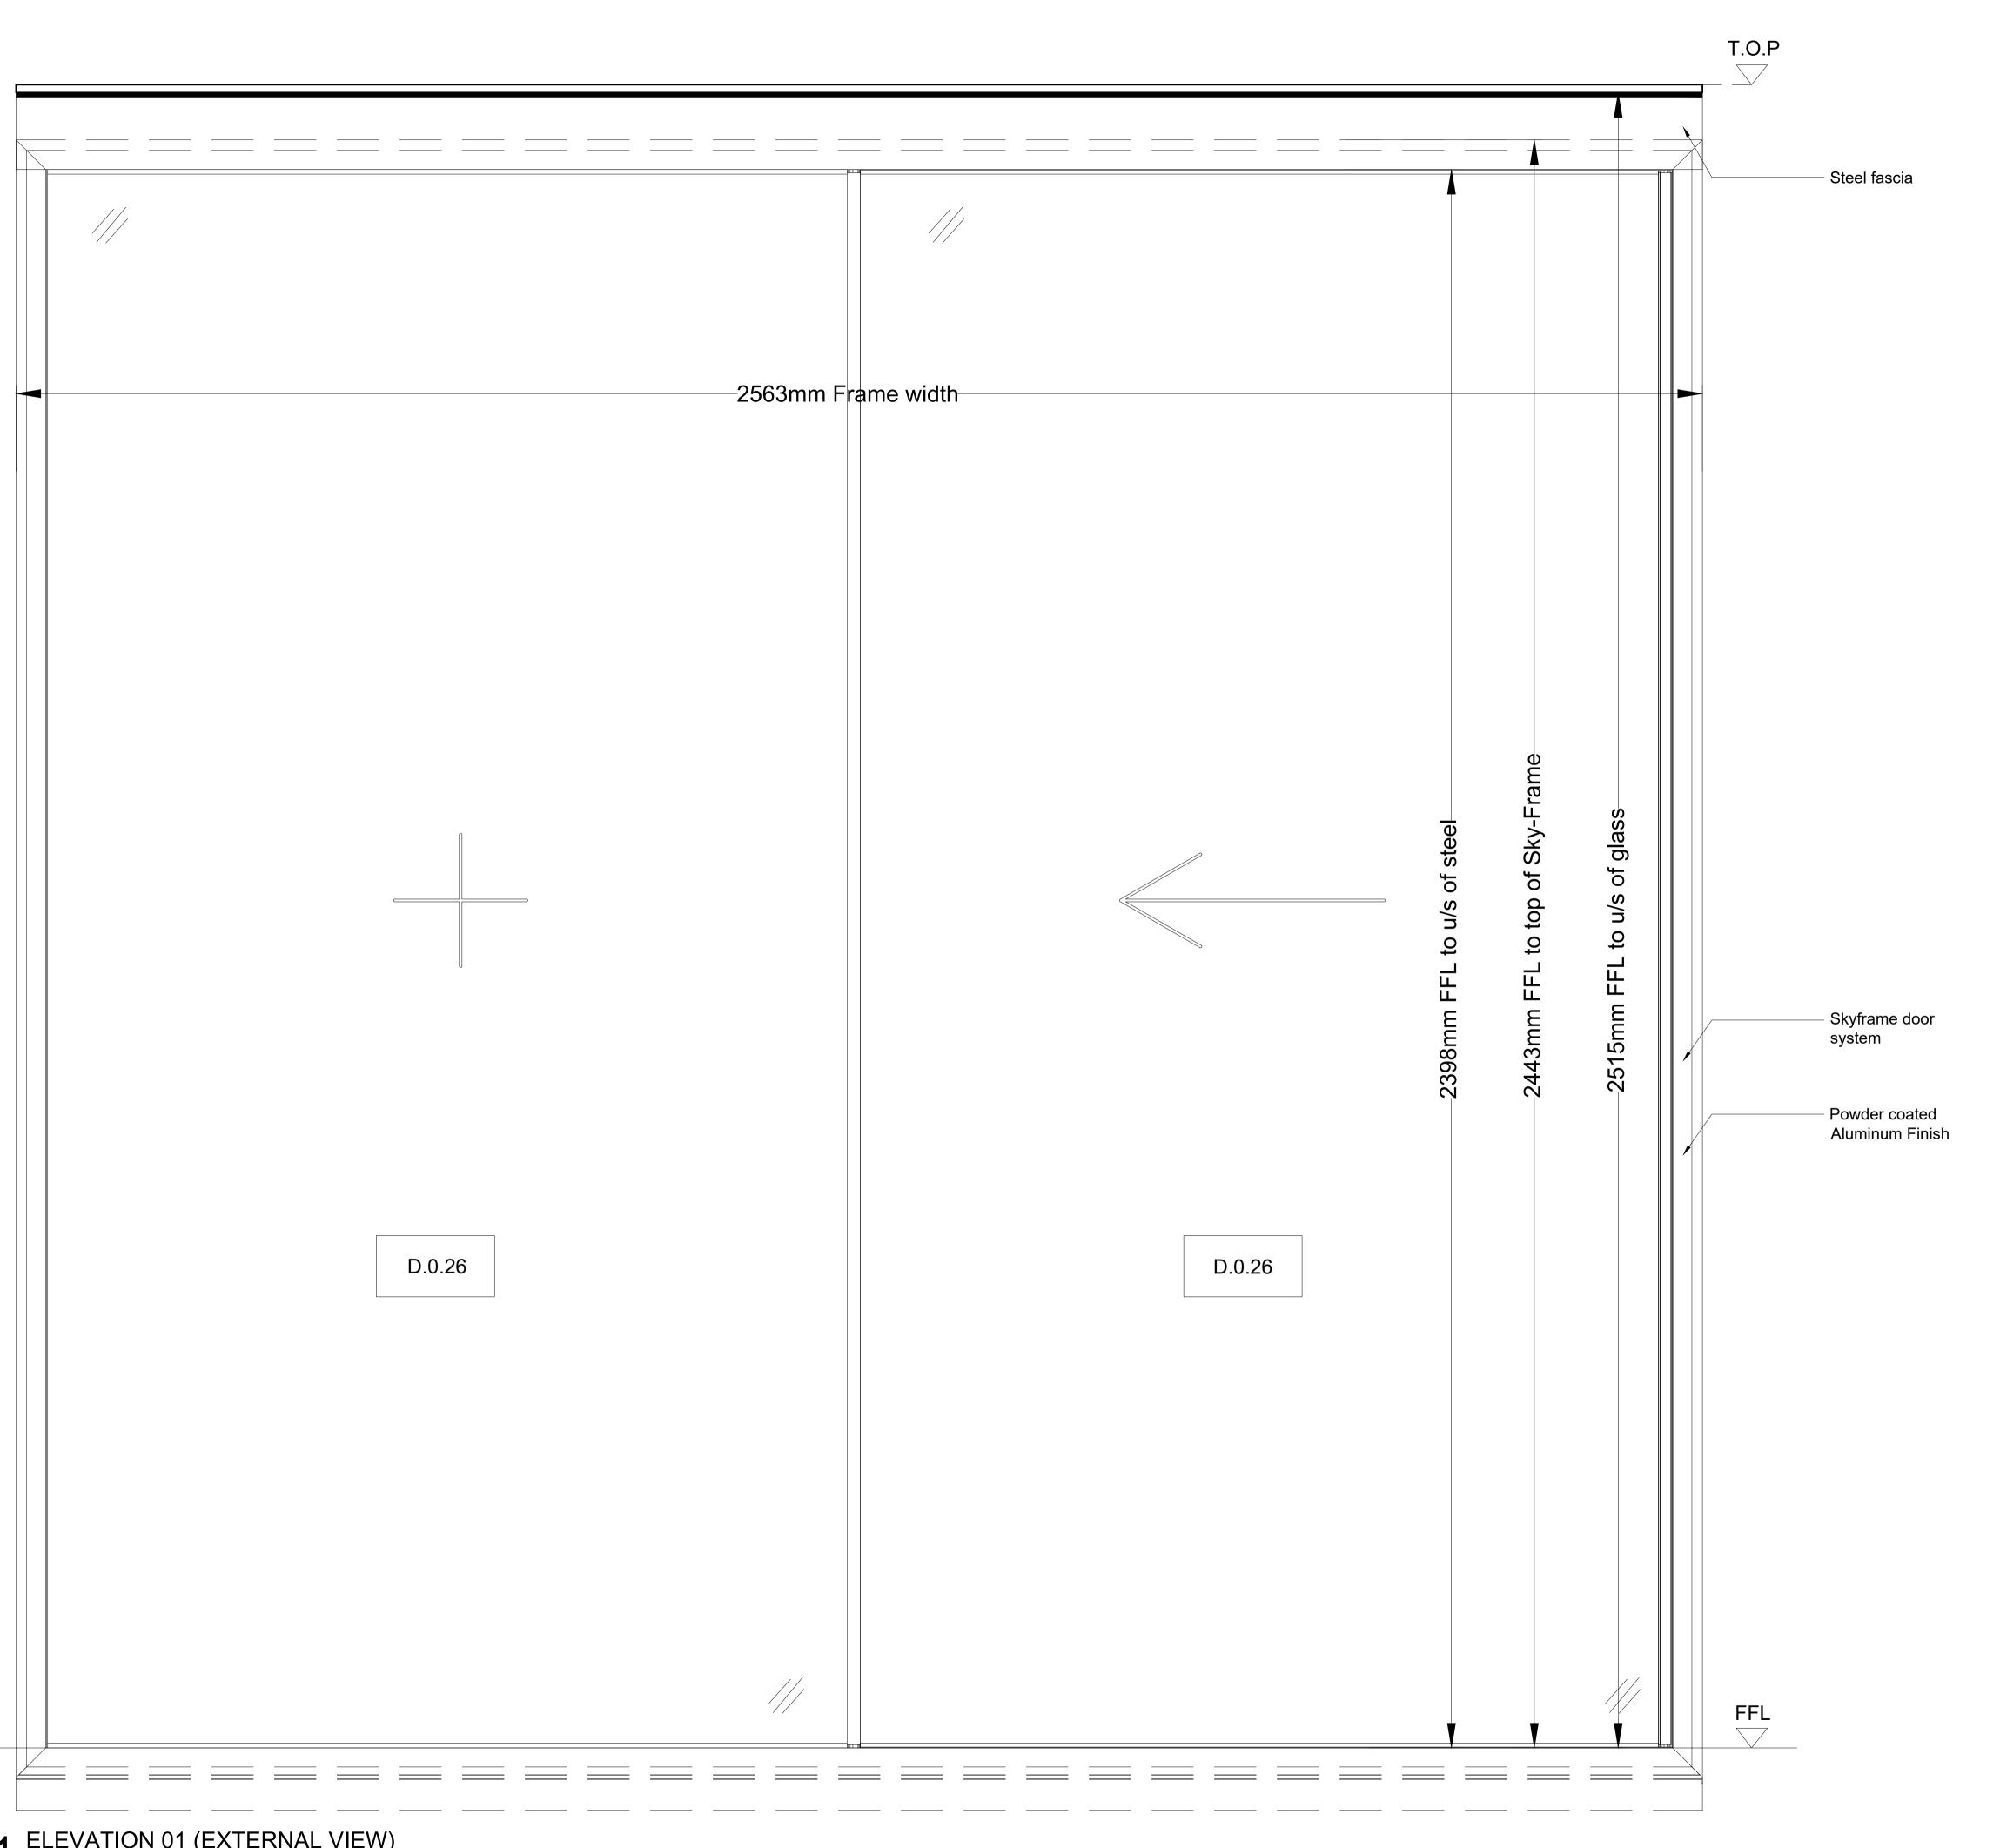

## PLANNING

| Project                            | Job no            |
|------------------------------------|-------------------|
| Studio Cottage                     | 0854              |
| Client<br>W. Whitaker & H. Bargawi |                   |
| w. Willaker & H. Bargawi           |                   |
| Date                               | Scale             |
| July 2022                          | 1:5 @ A1/1:10 @A3 |

Drawing Number

0854\_6062

1:5 @ A1

DISCLAIMER

This drawing is copyright of Ashton Architecture. Do not scale from this drawing.

All dimensions and levels to be checked on site by the contractor

and such dimensions to be his responsibility. Report all drawing errors, omissions and
discrepancies to the architect.