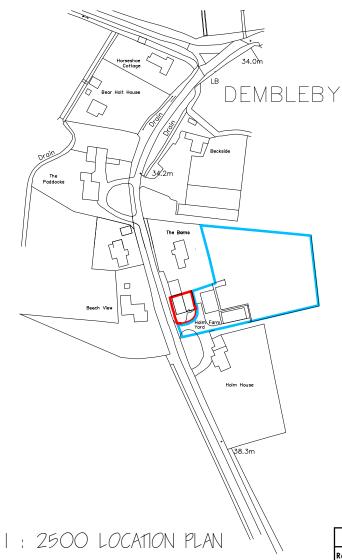

| Project | Proposed Barn Conversion at Holm<br>Farm Yard Dembleby Sleaford NG34 0EL |              |  |
|---------|--------------------------------------------------------------------------|--------------|--|
| Drwg.   | LOCATION PLAN                                                            |              |  |
| Scale   | 1:2500 @ A4                                                              | Date July 22 |  |
| Drg No. | 21-2555-P-10-1                                                           | Rev.         |  |