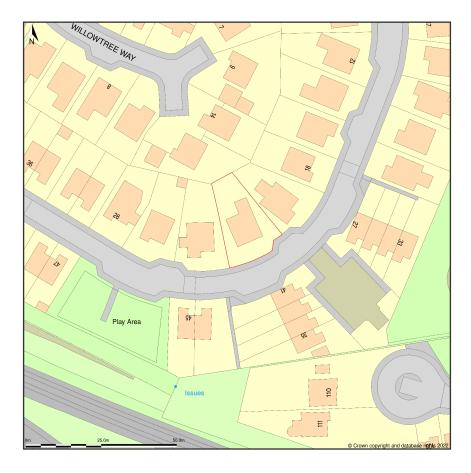

## 22, Cypress Road, Newarthill, Motherwell, North Lanarkshire, ML1 5FJ

Site Plan shows area bounded by: 277081.53, 659005.58 277222.95, 659147.0 (at a scale of 1:1250), OSGridRef: NS77155907. The representation of a road, track or path is no evidence of a right of way. The representation of features as lines is no evidence of a property boundary.