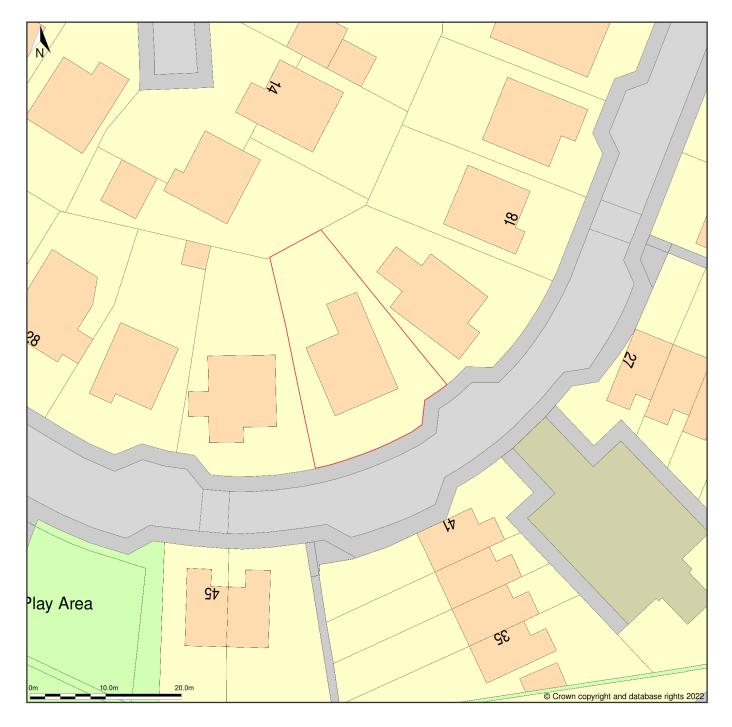

## 22, Cypress Road, Newarthill, Motherwell, North Lanarkshire, ML1 5FJ

Block Plan shows area bounded by: 277111.63, 659034.72 277201.63, 659124.72 (at a scale of 1:500), OSGridRef: NS77155907. The representation of a road, track or path is no evidence of a right of way. The representation of features as lines is no evidence of a property boundary.