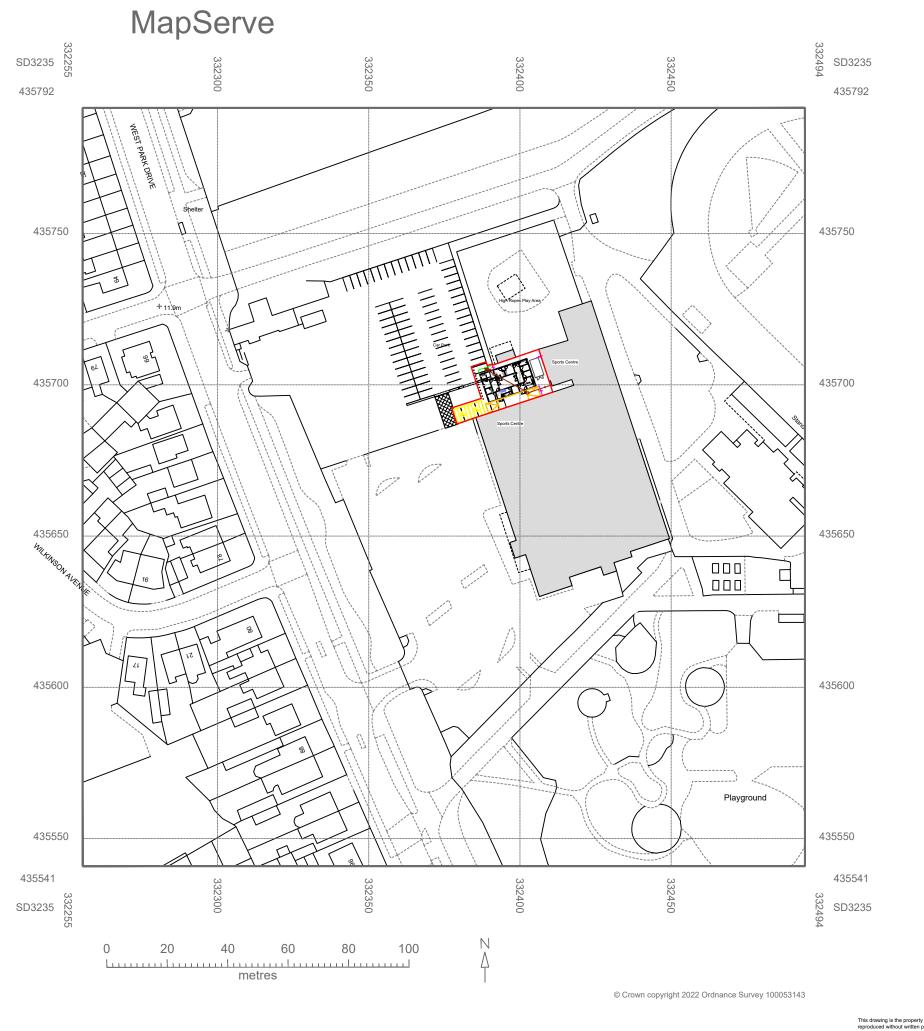

Notes:

Location Plan to show where proposed modular Endoscopy Suite building and Storage Unit are to be situated.

Red line indicates development area. No Blue line due to applicant not owning land in Stanley Park Leisure Centre.

### Site Address:

Stanley Park Leisure Centre West Park Drive Blackpool FY3 9HU

Date: 6th July 2022

Scale: 1:1250@A3

Dwg No: REMSDAHBH02

This drawing is the property of Remedy Healthcare Solutions and must not be copied or reproduced without written permission. All discrepancies or queries should be referred to Remedy Healthcare Solutions who accept no liability for any unauthorised variations made to this drawing.