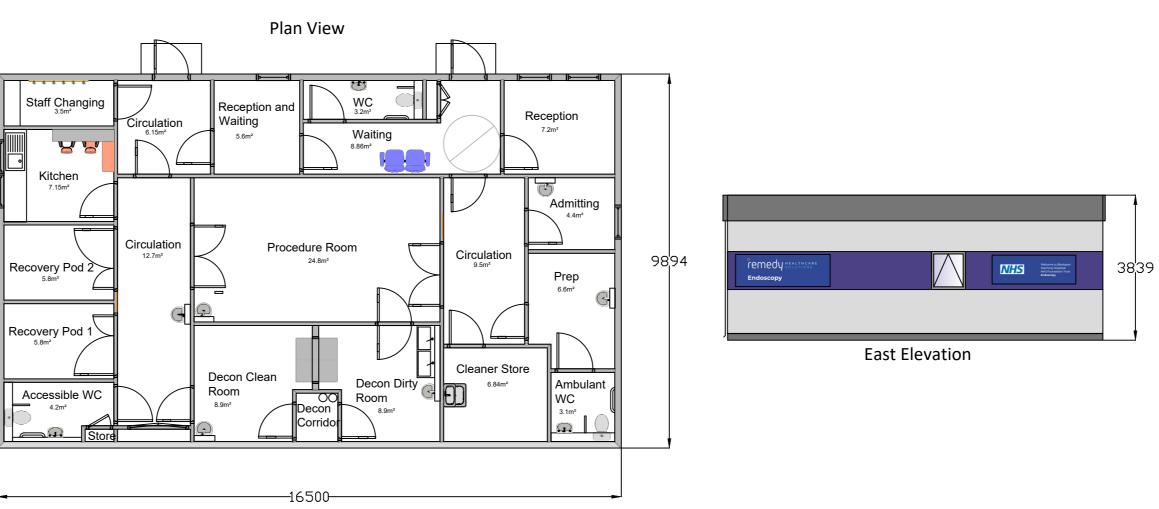

### Notes:

Plan and Elevations of proposed modular Endoscopy Suite Building to be sited at Stanley Park Leisure Centre.

Revision History: No Revisions

Project: Single Room Endoscopy Suite

Layout Title: Plan and Elevations

### Site Address:

Stanley Park Leisure Centre West Park Drive Blackpool FY3 9HU

Date: 6th July 2022

Scale: 1:100@A3

Dwg No: REMSDAHBH03