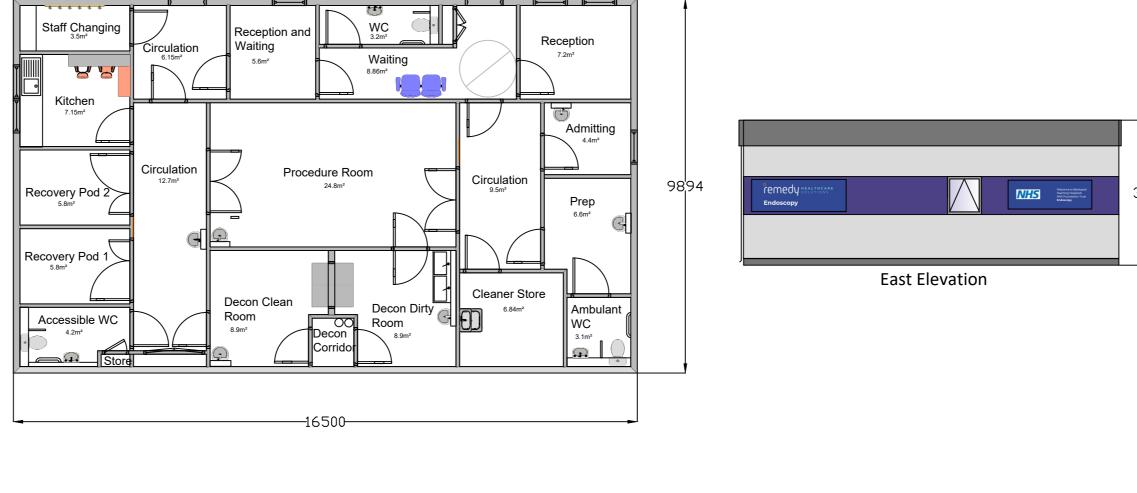

### Notes:

Plan and Elevations of proposed modular Endoscopy Suite Building to be sited at Stanley Park Leisure Centre.

Revision History: No Revisions

### Site Address:

Stanley Park Leisure Centre West Park Drive Blackpool FY3 9HU

Date: 6th July 2022

Scale: 1:100@A3

Dwg No: REMSDAHBH03