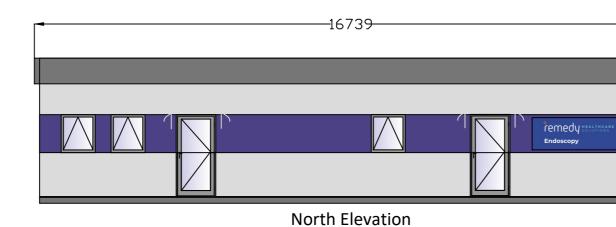

### Notes:

Plan and Elevations of proposed modular Endoscopy Suite Building to be sited at Stanley Park Leisure Centre.

Revision History: No Revisions

### Site Address:

Stanley Park Leisure Centre West Park Drive Blackpool FY3 9HU

Date: 6th July 2022

Scale: 1:100@A3

Dwg No: REMSDAHBH03