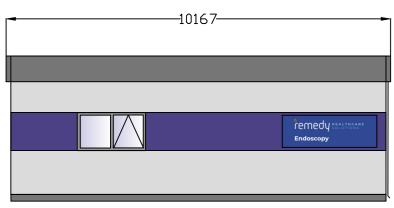

South Elevation

West Elevation

### Notes:

Plan and Elevations of proposed modular Endoscopy Suite Building to be sited at Stanley Park Leisure Centre.

Revision History: No Revisions

#### EXTERNAL COLOUR SCHEME

Walls - Plastisol Steel - Goosewing Grey - Code 10A05 Facia and Vermin Skirt - Plastisol Steel - Anthracite - RAL 7017 Doors - Aluminium - Anthracite - RAL 7017 Windows - Upvc - Anthracite - RAL 7017 Remedy Health Care Brand Colour - Pantone 7672C