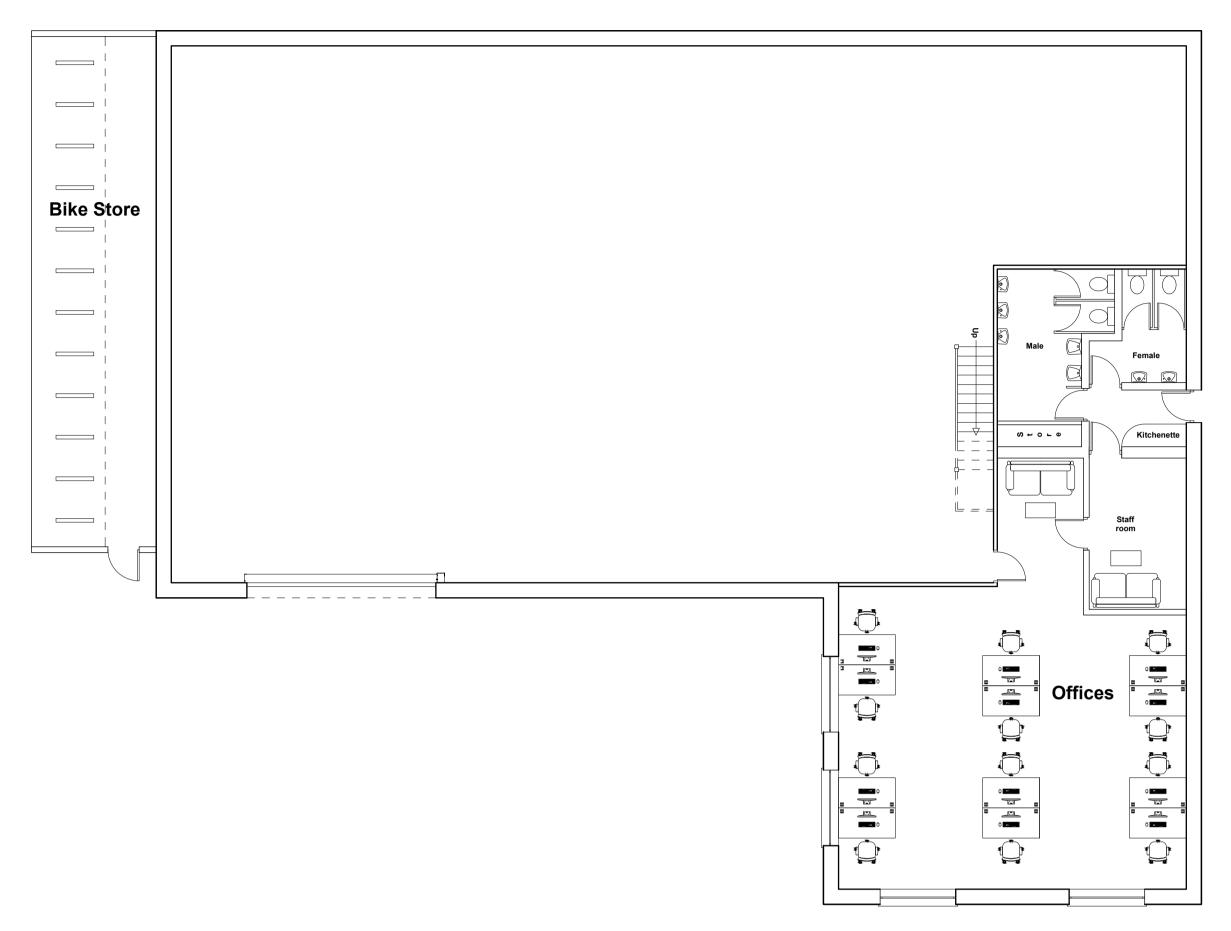

1:100 Ground Floor Plan



## Unit 4



1:100 Roof Plan

| This drawing is to be read in conjunction with all relevant consultants' and/or<br>specialists' drawings / documents and any discrepancies or variations are to be<br>notified to TAB Architecture before the affected work commences.                                                                                                                                                                |  |  |  |  |
|----------------------------------------------------------------------------------------------------------------------------------------------------------------------------------------------------------------------------------------------------------------------------------------------------------------------------------------------