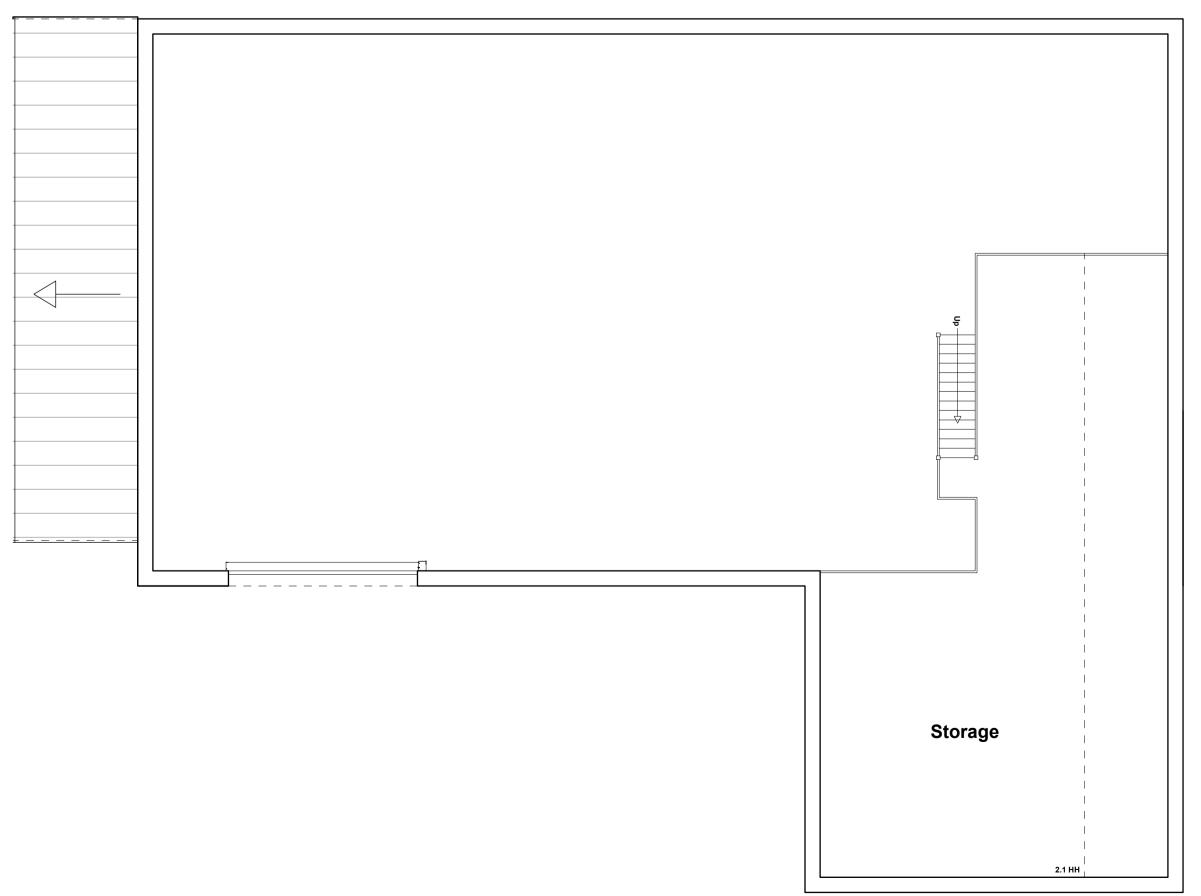

1:100 Ground Floor Plan



## Unit 4



1:100 Roof Plan

| This drawing is to be read in conjunction with all relevant consultants' and/or<br>specialists' drawings / documents and any discrepancies or variations are to be<br>notified to TAB Architecture before the affected work commences.                                                                                                                                                                |  |  |  |  |
|-------------------------------------------------------------------------------------------------------------------------------------------------------------------------------------------------------------------------------------------------------------------------------------------------------------------------------------------------------------------------