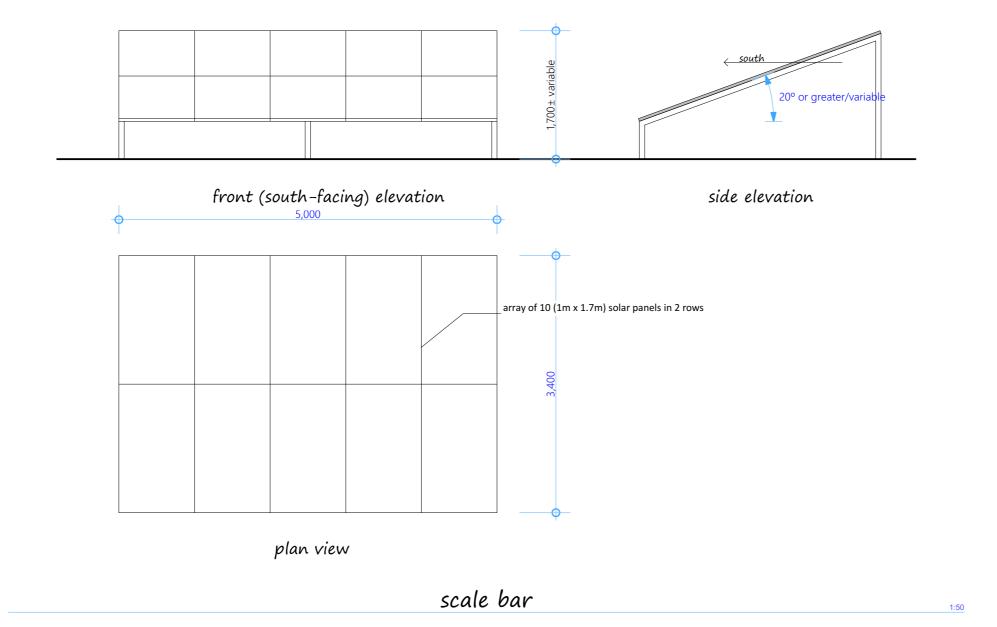

**Ground Mounted Solar Panel Array** - 10 panels in 2 tiers

Field Adjacent 'Newlands', Dalwood, Axminster, EX13 7HQ