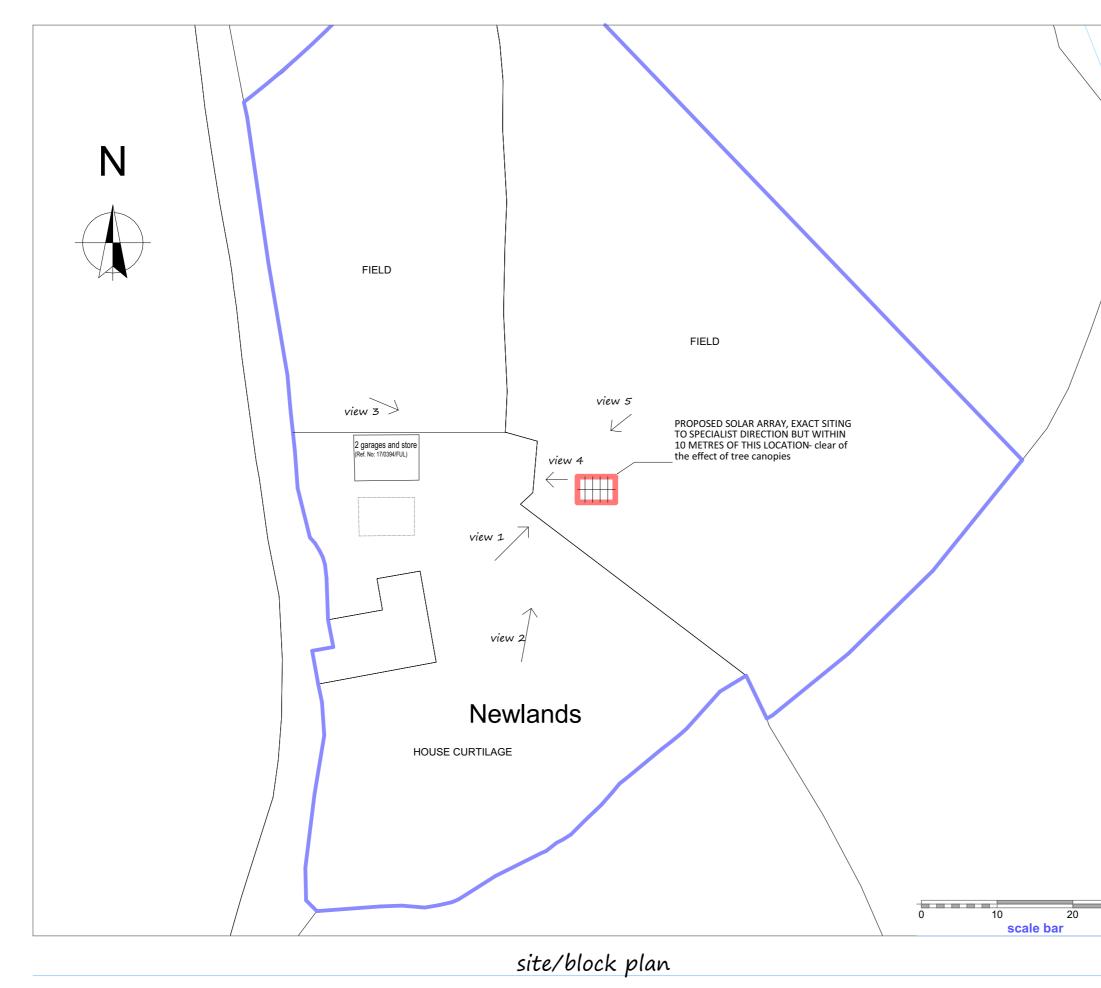

Ground Mounted Solar Panel Array; Field Adjacent 'Newlands', Dalwood, EX13 7HQ

**Ground Mounted Solar Panel Array** - 10 panels in 2 tiers

## Field Adjacent 'Newlands', Dalwood, Axminster, EX13 7HQ

drawing

design scheme SITE/BLOCK PLAN scale AS SHOWN date A3 SIZE

21040722-1 drawing no.

Willow House Kent's Orchard South Chard CHARD TA20 2QB Tel: 07963 961689