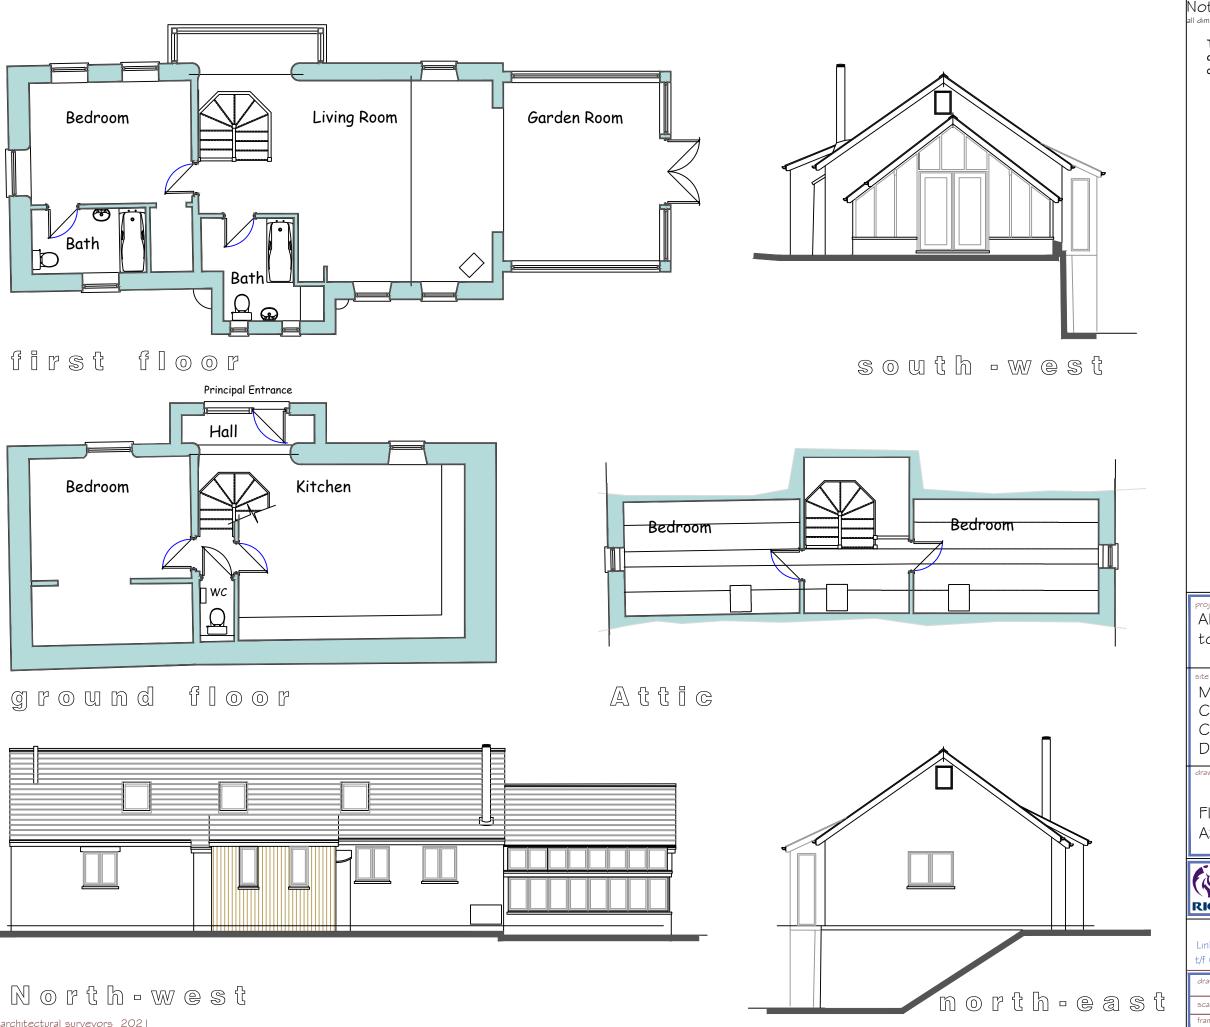

drawing title

Floor Plan and Elevations AS EXISTING

E. J. Taylor Architectural Surveyors

E. J. Taylor AssocRICS Linhay, Morchard Bishop, Crediton. EX17 GNR t/f 01363 877 332 e-mail ejt@erictaylor.co.uk

| scale     :   00   date   Aug 2         | drawing no | 1645 - 03                | amendment<br>Issue |
|-----------------------------------------|------------|--------------------------|--------------------|
| frame size A3 <sup>5k</sup> PX br t cad | scale      | 1:100                    | date Aug 21        |
|                                         | frame size | A3 <sup>sk</sup> PX br t | cad                |