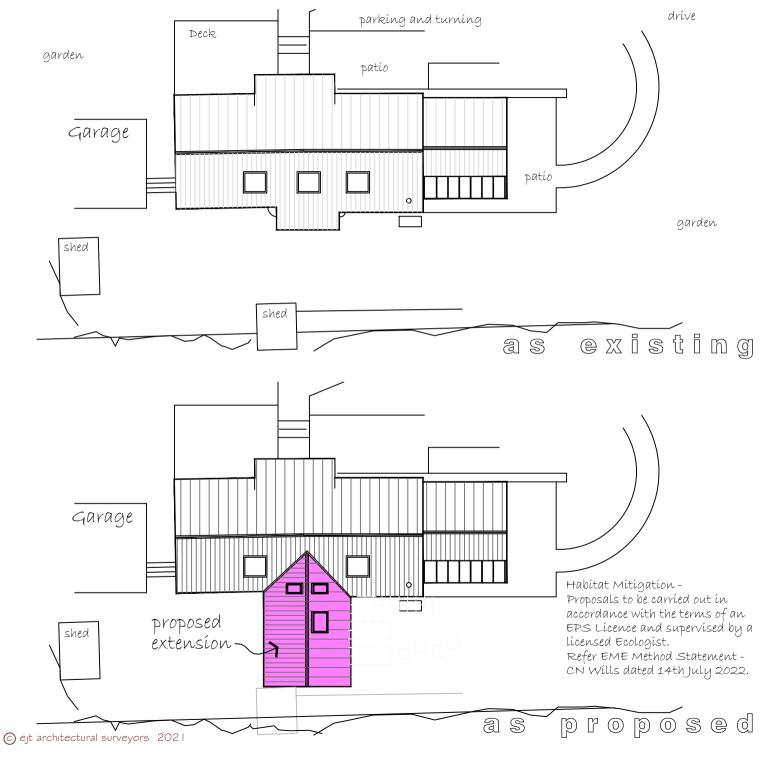

## Amendments

A - June 22 - Revised Layout

B - July 22 - Habitat Mitigation Added

## project

Alterations and Extension to Dwelling

site address

Mill Barn Farm Cheriton Fitzpaine Crediton Devon. EX17 4BD

drawing title

Block Plans
As Existing and Proposed