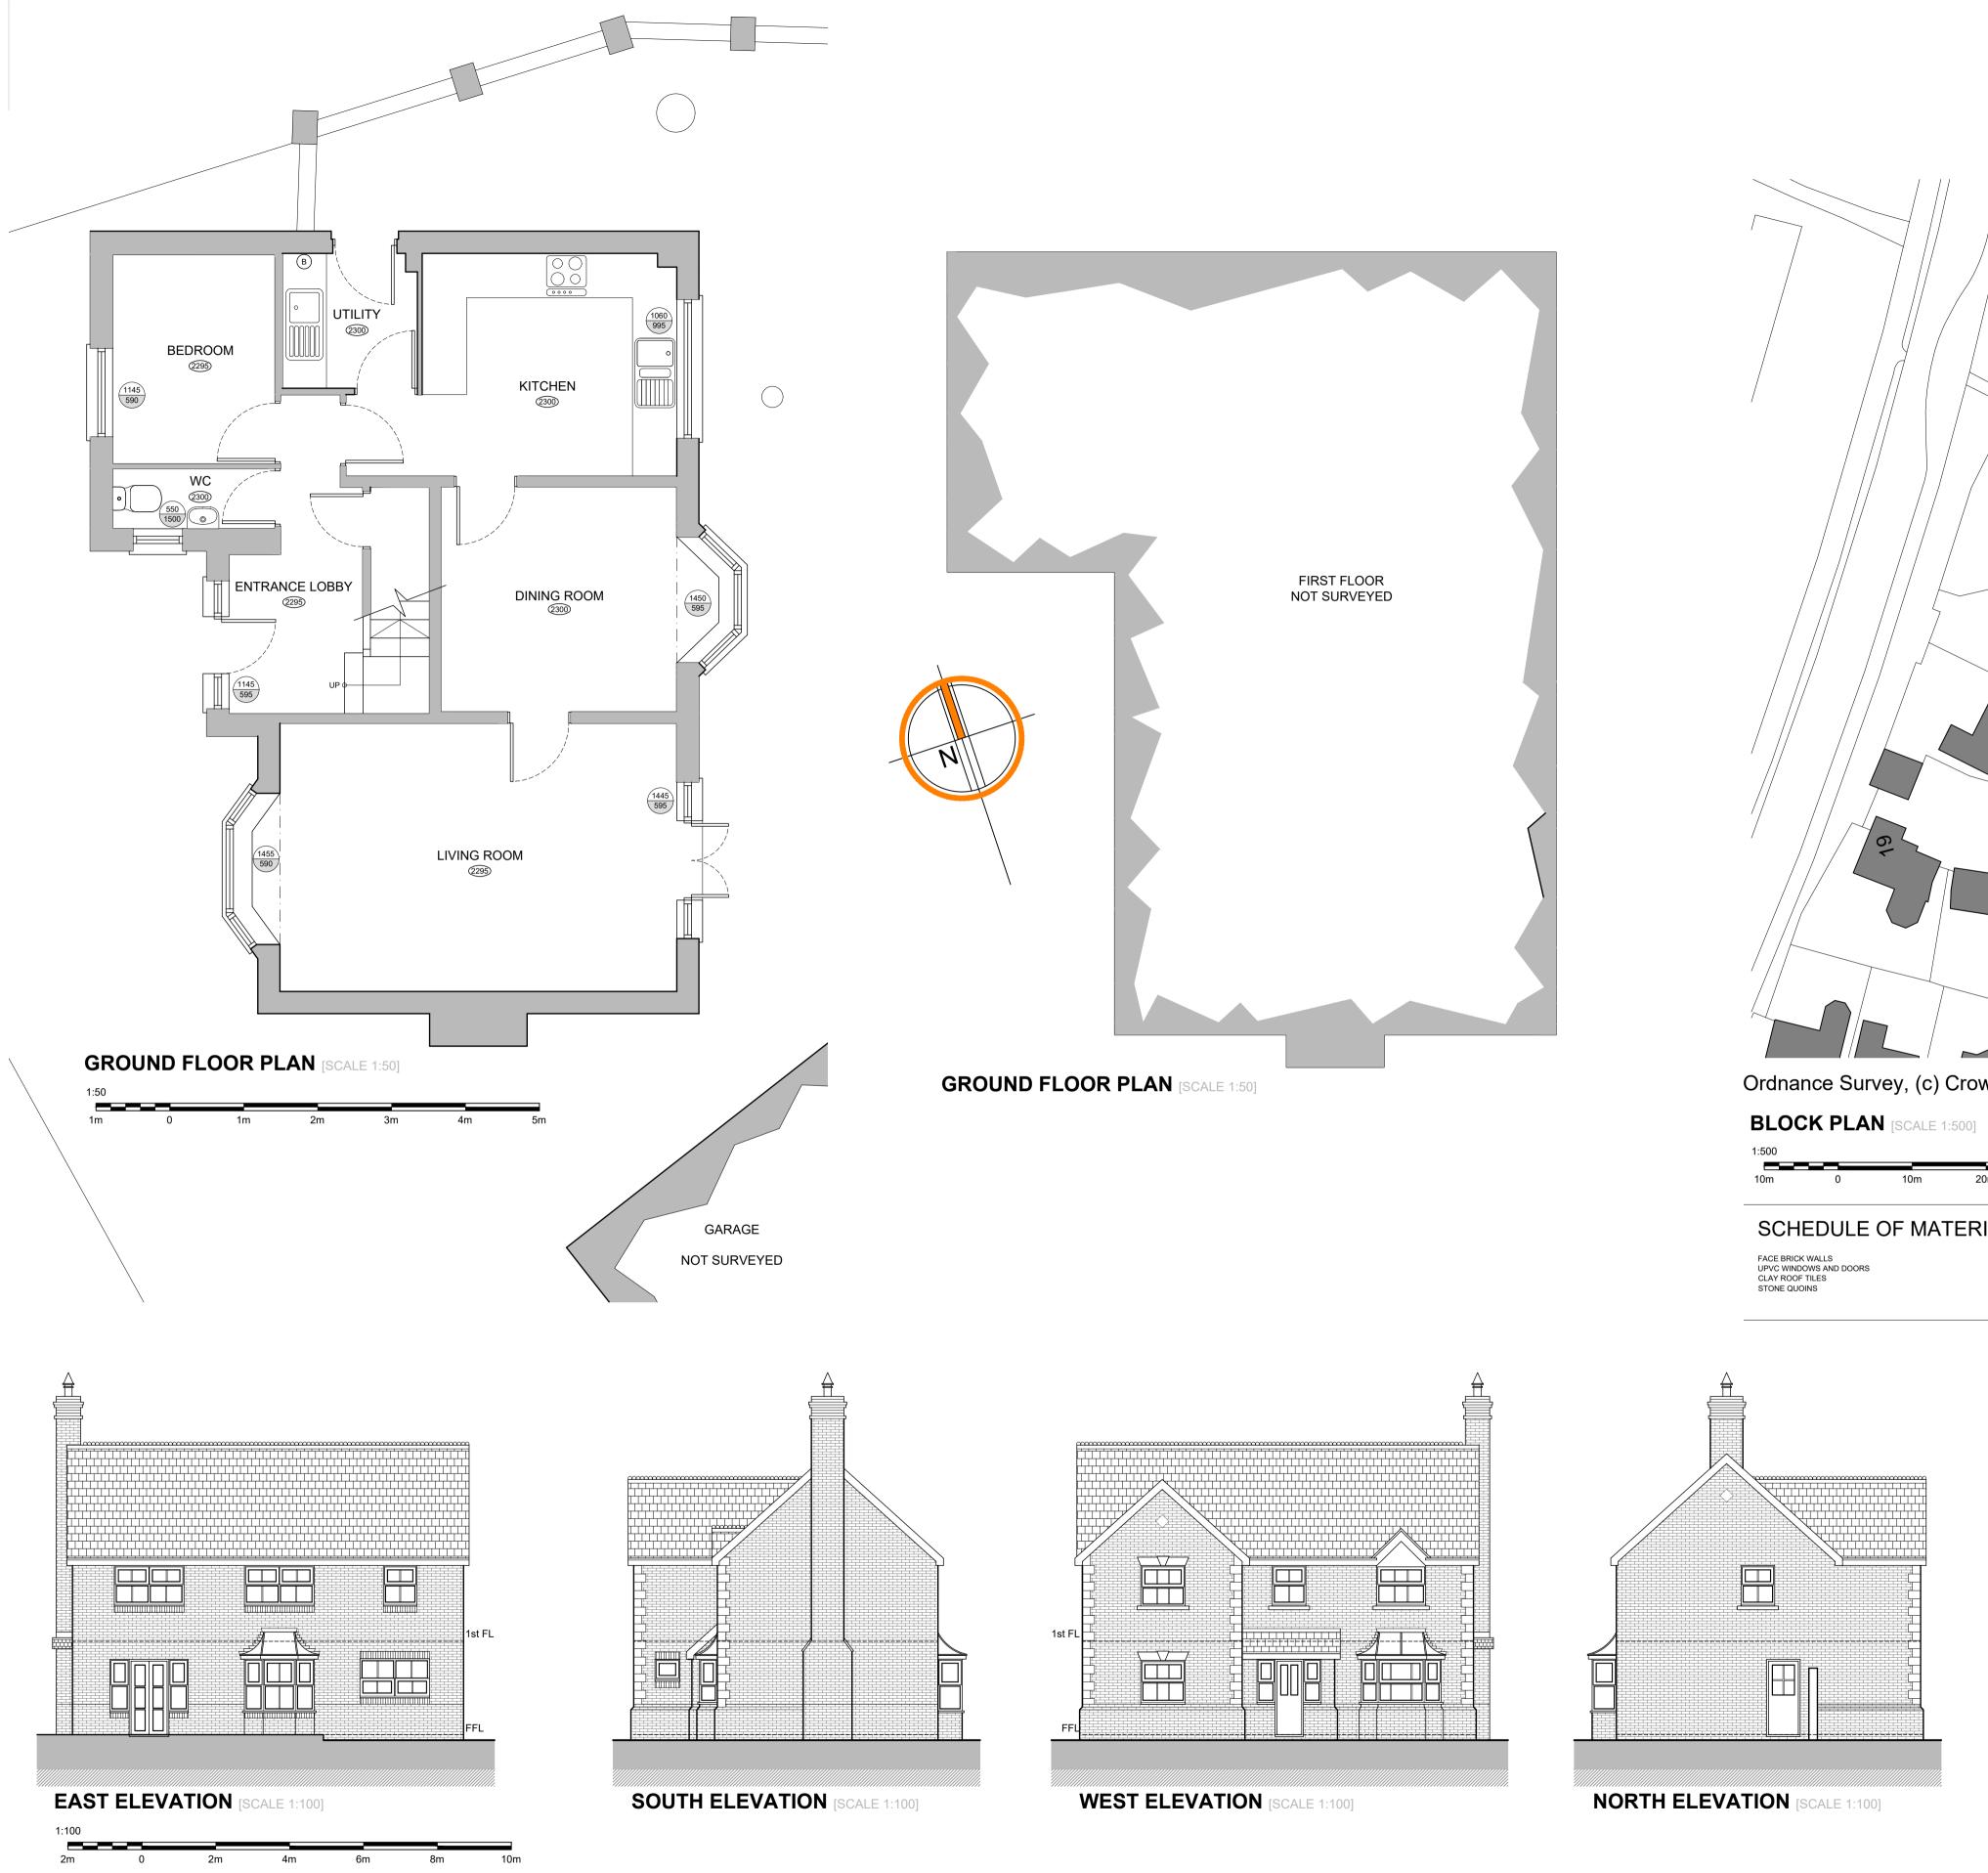

Client Mr R Tovey

Job 46 The Hedges St. Georges Weston Super Mare BS22 7BU Title Plans and Elevations as EXISTING

Scale 1:50 @ A1

Date June 2022

Drg No H6622 001

Drawn BW

Checked OH