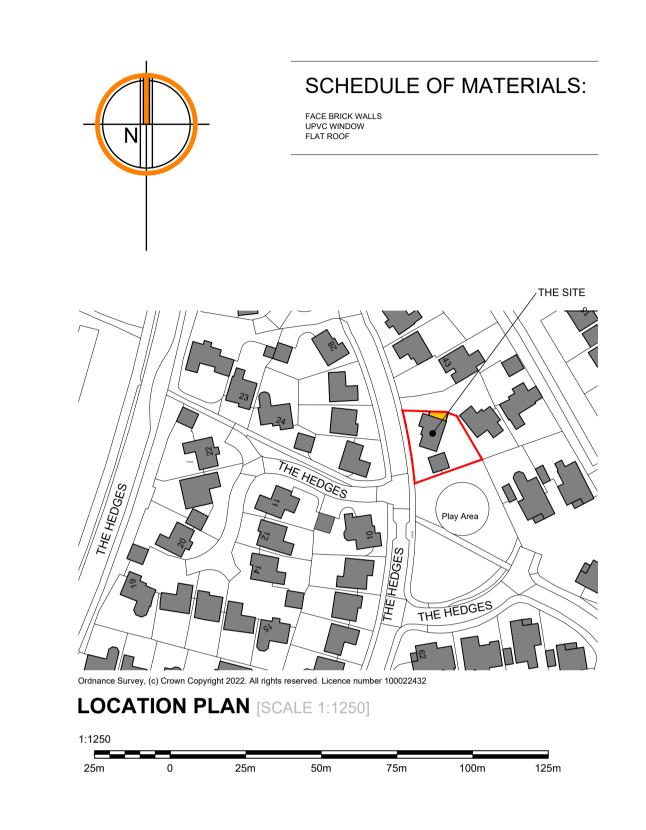

2.All dimensions to be checked on site and any discrepancy immediately reported to the architect.

Play Area

HEDGE

Ordnance Survey, (c) Crown Copyright 2022. All rights reserved. Licence number 100022432

SITE PLAN [SCALE 1:500]