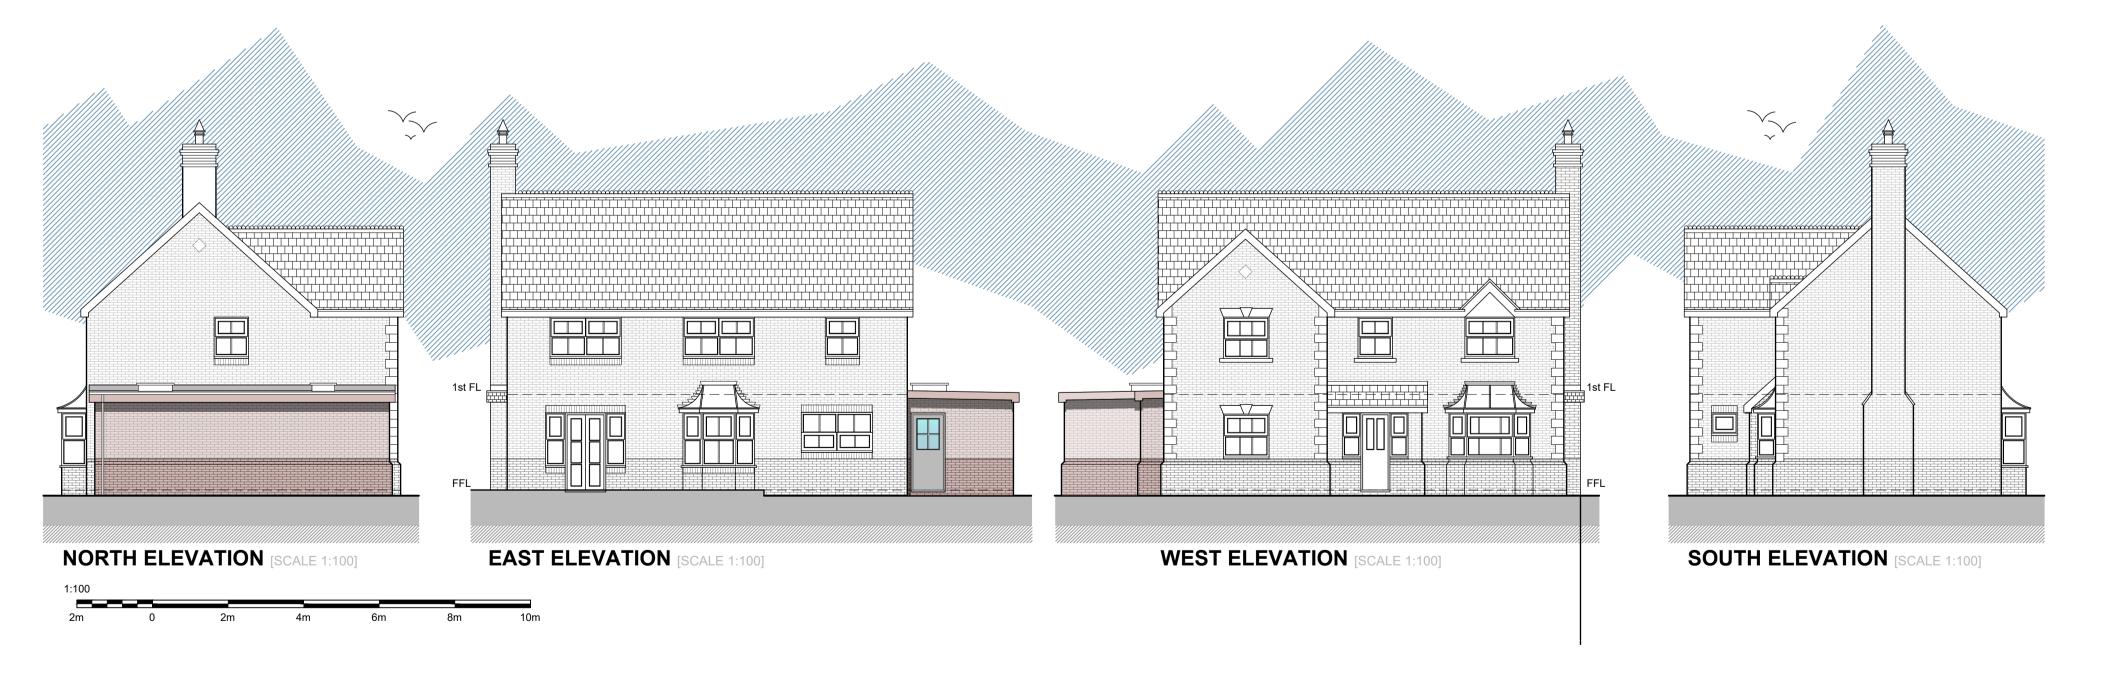

DINING ROOM

LIVING ROOM

Revision: A - 2022.07.29 - BW: Rooflights added in accordance with client's comments