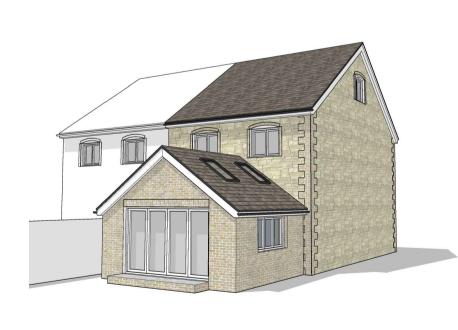

SATE ESP TO BITCH

SCHILL CORE

FOR CORE

FOR

PROPOSED REAR (NORTH) ELEVATION

PROPOSED SIDE (WEST) ELEVATION

PROPOSED PERSPECTIVE VISUAL

REV DATE REVISION DETAILS