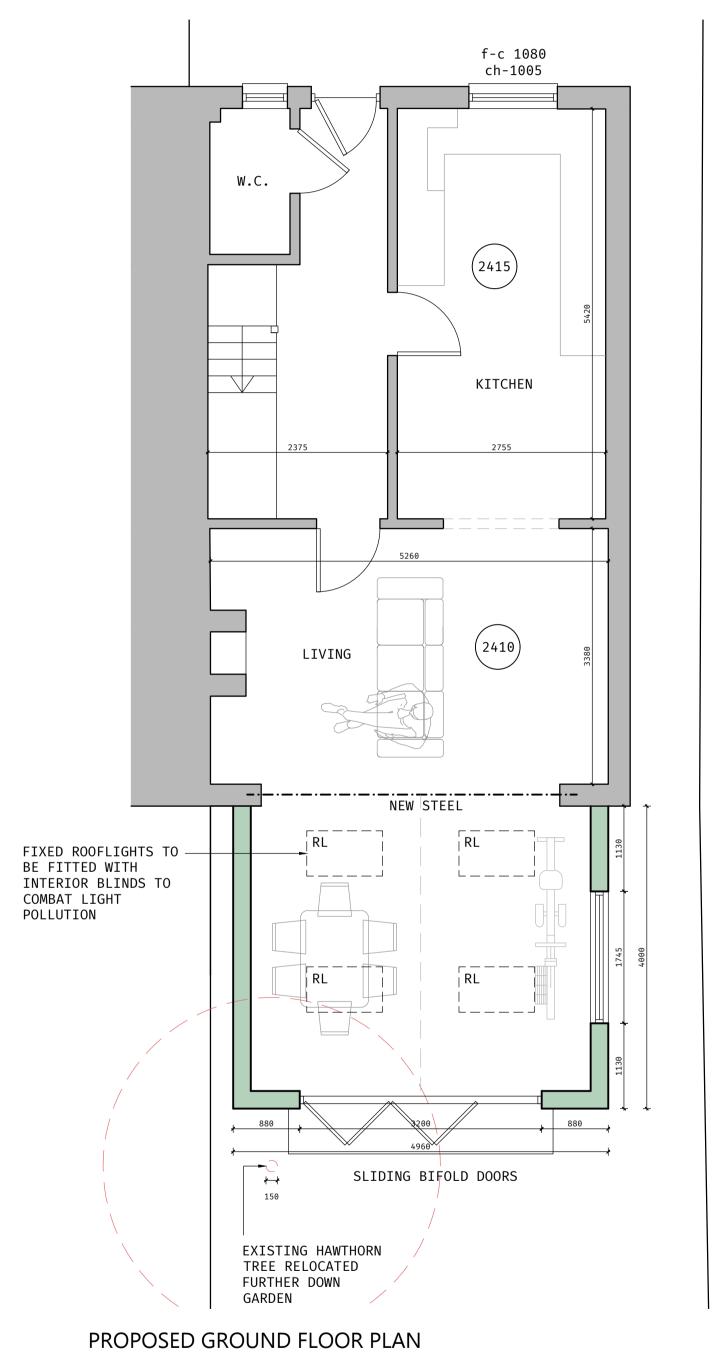

2 Kennett Cottages,
Chillerton
Isle of Wight

| isia or migne                                                                                                                                                                                    |               |
|--------------------------------------------------------------------------------------------------------------------------------------------------------------------------------------------------|---------------|
|                                                                                                                                                                                                  | SCALE         |
| Ms Kathy West                                                                                                                                                                                    | 1:50          |
| SETTING OUT TO BE AGREED ON SITE WITH THE PROJECT SUPERVISOR. ALL DIMENSIONS TO BE CHECKED ON SITE BY THE GENERAL CONTRACTOR DISCREPANCIES TO BE REPORTED IMMEDIATELY TO THE PROJECT SUPERVISOR. | NUMBE<br>21-k |

Proposed Plans and Elevations

HOX HOUSE Design Studio hello@hox-house.co.uk

T // +44 (0) 7940 984 421

D // +44 (0) 7792 572 917

48 Clatterford Road

Newport
PO30 1PA

REVISION
A

REVISION
A