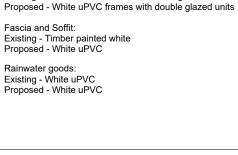

Materials schedule External Walls:

Fascia and Soffit:

Existing - Timber painted white Proposed - White uPVC

Rainwater goods: Existing - White uPVC Proposed - White uPVC

Existing - Rustic facing brick with rendered panels Proposed - Rustic facing brick with rendered panels

Roof: Existing - Concrete interlocking tile with double roll (grey) Proposed - Concrete interlocking tiles to match

Existing - White uPVC frames with double glazed units

www.davisgroupplans.co.uk email: davis-group@outlook.com telephone: 07852002001