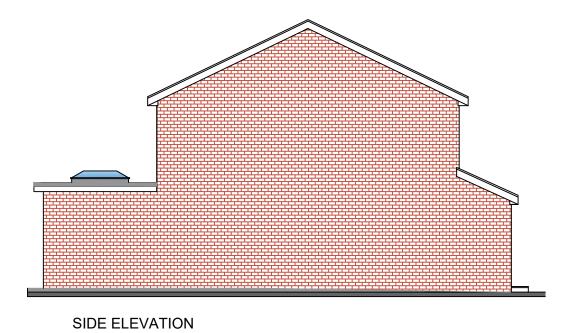

DRAWING TITLE:

**PROPOSED ELEVATIONS** 

OPTION 2

CLIENT:

Name: Nicola Baines

22 Breeze Close,

Thornton Cleveleys,

FY5 2WH