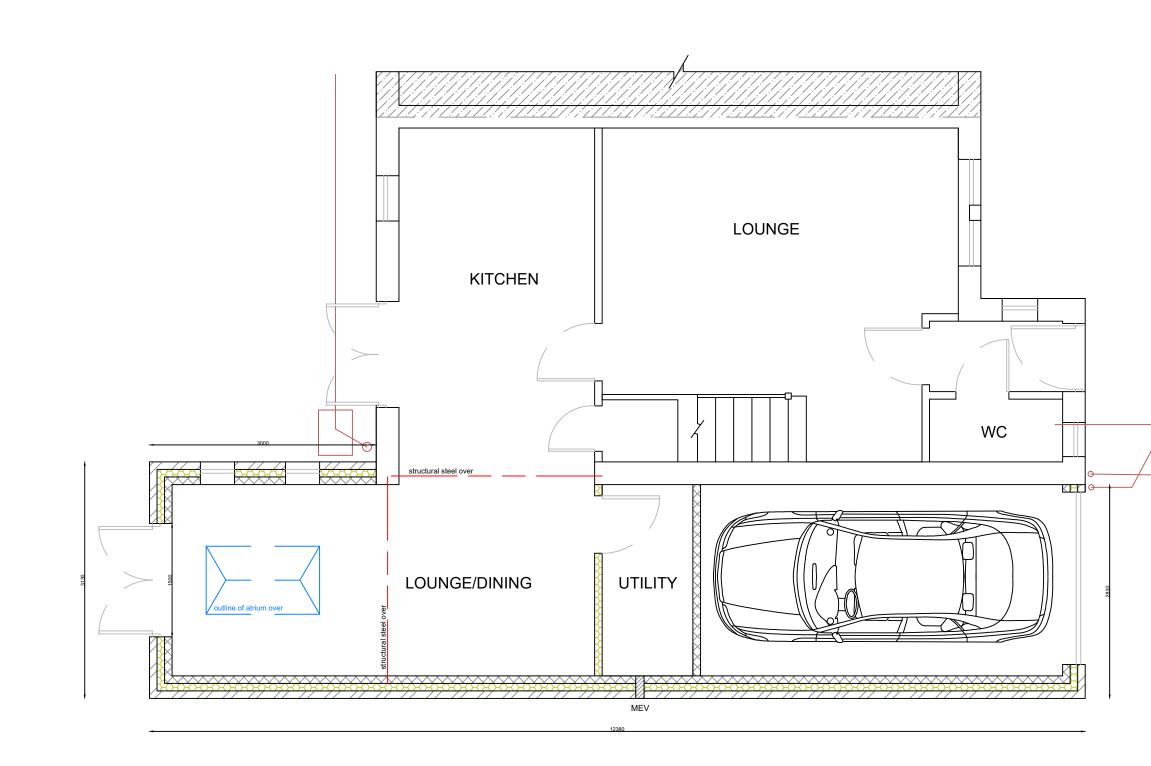

DESIGN | SURVEY | MANAGE

www.davisgroupplans.co.uk email: davis-group@outlook.com telephone: 07852002001

| OREY SIDE           |                     | SIOREY IO REAR |  |
|---------------------|---------------------|----------------|--|
| DRAWING TITL        | E:                  |                |  |
| PROPOSE<br>LAYOUTS  | PROPOSED<br>LAYOUTS |                |  |
| OPTION 2            |                     |                |  |
| CLIENT:             |                     |                |  |
| Name: Nicola Baines |                     |                |  |
| 22 Breeze Close,    |                     |                |  |
| Thornton Cleveleys, |                     |                |  |
| FY5 2WH             |                     |                |  |
| SCALE:              | SCALE: DRAWN BY     |                |  |
| 1:100               | Μ                   | ID             |  |
| DRAWING NO:         |                     | REV            |  |
| DG - 22 - 002- E    | В                   |                |  |