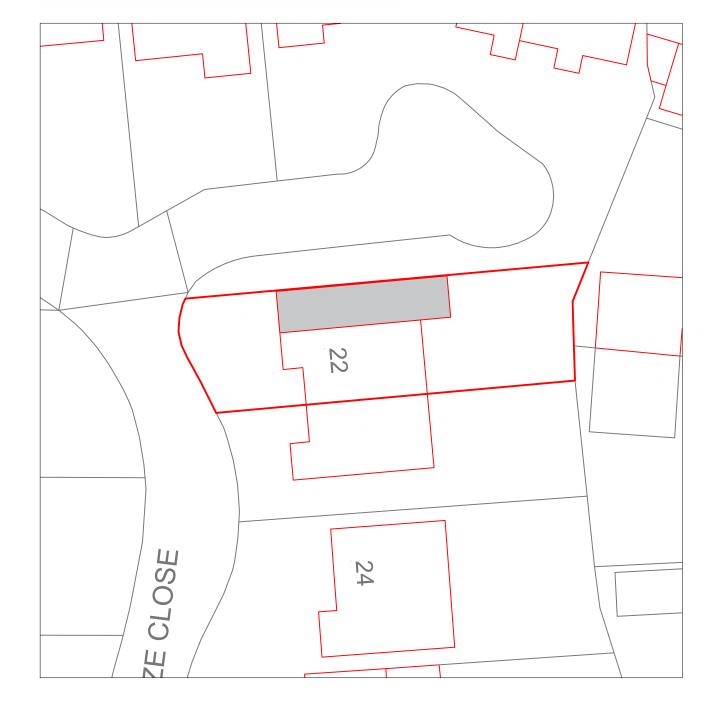

## Location Plan Scale 1:1250

www.davisgroupplans.co.uk email: davis-group@outlook.com telephone: 07852002001

DRAWING TITLE:

LOCATION **PLANS** 

CLIENT:

Name: Nicola Baines

22 Breeze Close,

Thornton Cleveleys,

FY5 2WH

SCALE: DRAWN BY: 1:1250, 1:250 MD

DRAWING NO:

DG - 22 - 005- BAI

REV:

This drawing has been produced for the purposes of gaining planning permission and building regulations approval only and does not constitute full working drawings. All measurements should be checked by the contractor prior to commencement. This drawing remains the property of DAVIS Group and should not be copied or amended without prior consent.