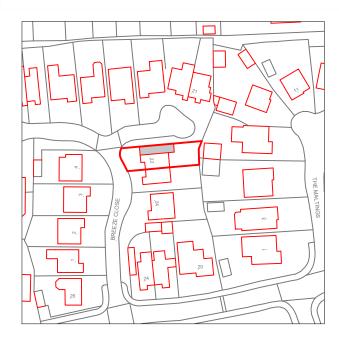

## Location Plan Scale 1:1250

www.davisgroupplans.co.uk email: davis-group@outlook.com telephone: 07852002001

DRAWING TITLE:

LOCATION **PLANS** 

CLIENT:

Name: Nicola Baines

22 Breeze Close,

Thornton Cleveleys,

FY5 2WH

SCALE: DRAWN BY: 1:1250, 1:250 MD

DRAWING NO:

DG - 22 - 005- BAI

REV:

This drawing has been produced for the purposes of gaining planning permission and building regulations approval only and does not constitute full working drawings. All measurements should be checked by the contractor prior to commencement. This drawing remains the property of DAVIS Group and should not be copied or amended without prior consent.