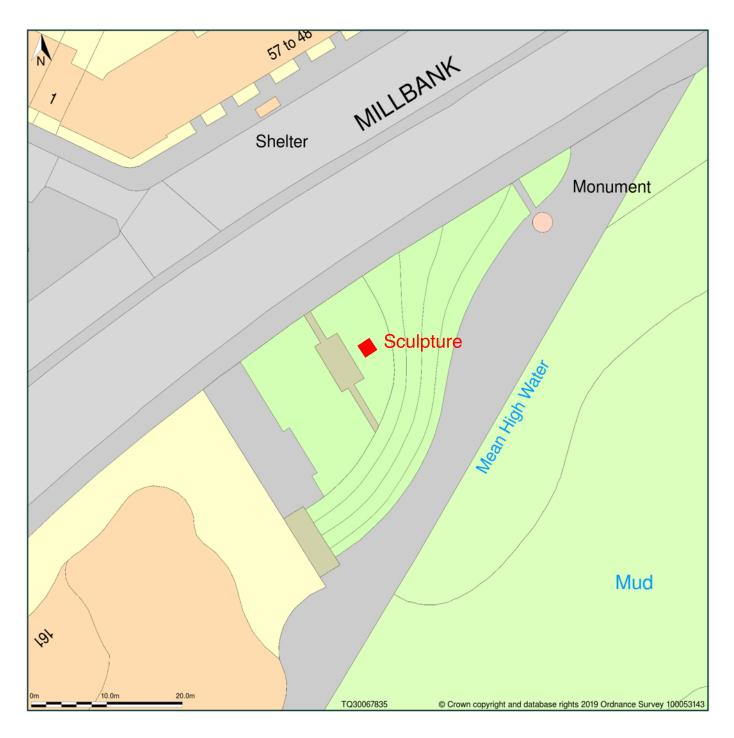

## Riverside Walk Gardens, Westminster

Block Plan shows area bounded by: 530024.29, 178311.4 530114.29, 178401.4 (at a scale of 1:500), OSGridRef: TQ30067835. The representation of a road, track or path is no evidence of a right of way. The representation of features as lines is no evidence of a property boundary.