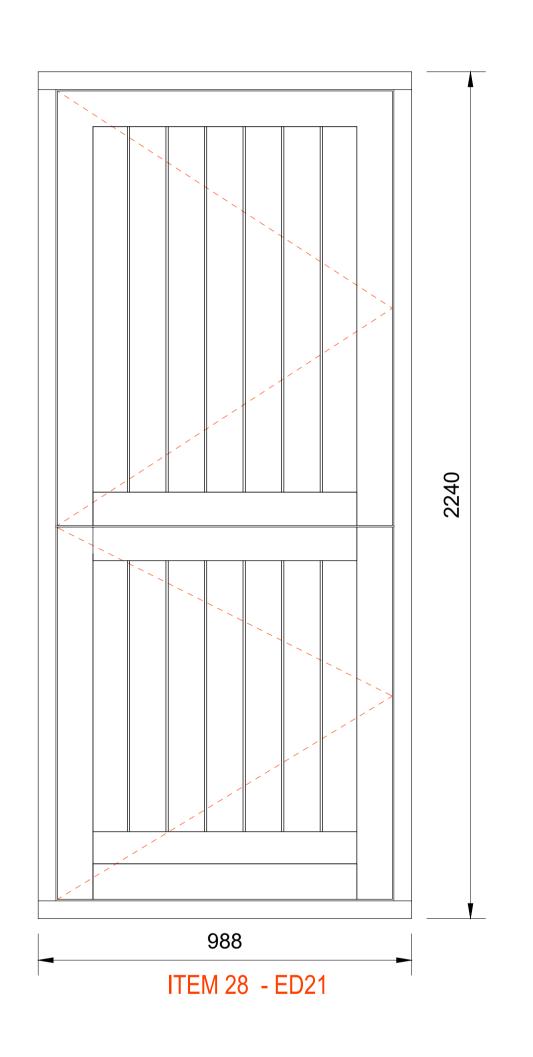

Mumford & Wood reserves the right to change specifications and introduce design improvements at any time and without notice.

1215 ITEM 30 - ED23

1. All elevations are represented externally unless otherwise stated.
2. Site dimensions to be verified prior to construction.
3. Report all discrepancies to MMV immediately.
4. drawings.
5. All tolerances are to Mumford & Wood Standard Tolerance definitions (see supporting document for more detail) unless stated on the drawing.
6. Mumford & Wood Lid all rights reserved ©
All drawings are in millimeters. Do not scale. This drawing is the property of MUMFORD & WOOD LTD. It must not be used, copied or reproduced without permission. © Copyright Mumford & Wood 2022