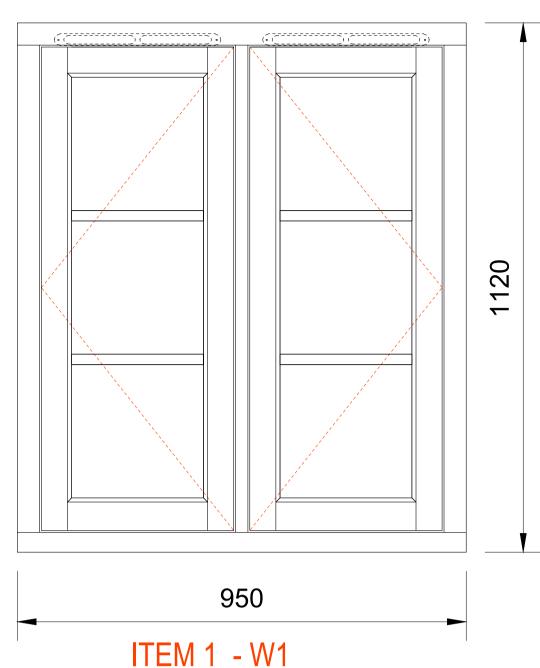

Mumford & Wood reserves the right to change specifications and introduce design improvements at any time and without notice.

| NOTES:                                                                                                                                                          |                                                     |                                     |
|-----------------------------------------------------------------------------------------------------------------------------------------------------------------|-----------------------------------------------------|-------------------------------------|
|                                                                                                                                                                 |                                                     |                                     |
|                                                                                                                                                                 |                                                     |                                     |
|                                                                                                                                                                 |                                                     |                                     |
|                                                                                                                                                                 |                                                     |                                     |
|                                                                                                                                                                 |                                                     |                                     |
|                                                                                                                                                                 |                                                     |                                     |
|                                                                                                                                                                 |                                                     |                                     |
|                                                                                                                                                                 |                                                     |                                     |
|                                                                                                                                                                 |                                                     |                                     |
|                                                                                                                                                                 |                                                     |                                     |
| 1. All elevatior                                                                                                                                                | ns are represented exte                             |                                     |
| otherwise st                                                                                                                                                    | ated.                                               |                                     |
| 3. Report all di                                                                                                                                                | ions to be verified prio<br>screpancies to M&W i    | mmediately.                         |
| <ol> <li>Read in con<br/>drawings.</li> </ol>                                                                                                                   | junction to all relevant                            | documents and                       |
|                                                                                                                                                                 | es are to Mumford & W<br>efinitions (see support    |                                     |
| more detail)                                                                                                                                                    | unless stated on the o                              | frawing.                            |
|                                                                                                                                                                 | Wood Ltd all rights res<br>e in millimeters. Do not |                                     |
| is the pro                                                                                                                                                      | perty of MUMFORD &<br>be used, copied or rep        | WOOD LTD.                           |
| permission                                                                                                                                                      | . © Copyright Mumfor                                |                                     |
| Mumford &                                                                                                                                                       | & Wood Limite                                       | d                                   |
|                                                                                                                                                                 |                                                     |                                     |
|                                                                                                                                                                 |                                                     |                                     |
|                                                                                                                                                                 | $(\mathcal{H})$                                     |                                     |
|                                                                                                                                                                 |                                                     |                                     |
|                                                                                                                                                                 | нн                                                  |                                     |
|                                                                                                                                                                 |                                                     |                                     |
|                                                                                                                                                                 |                                                     |                                     |
| M                                                                                                                                                               | JMFO                                                | RD                                  |
|                                                                                                                                                                 | ŴÖŎ                                                 |                                     |
| Š.                                                                                                                                                              | WUU                                                 |                                     |
|                                                                                                                                                                 | EST. 1954                                           |                                     |
|                                                                                                                                                                 |                                                     |                                     |
| andary Carbon                                                                                                                                                   |                                                     | CHAS                                |
| <sup>9</sup> 3 40q.rt <sup>2</sup> Organisati                                                                                                                   | BRITAIN                                             | Accredited Contractor<br>CHAS.co.uk |
| Address:                                                                                                                                                        | Contact De                                          | etails:                             |
| Mumford & Wood Li<br>Tower Business Par                                                                                                                         |                                                     | 621) 818155<br>/w.mumfordwood.com   |
|                                                                                                                                                                 | E: sal                                              | es@mumfordwood.com                  |
| Road,                                                                                                                                                           | ULA                                                 | PRJ No:                             |
| Tiptree, Essex CO5                                                                                                                                              |                                                     |                                     |
| Tiptree, Essex CO5                                                                                                                                              | STRUCTION LTD.                                      | 20075964                            |
| Tiptree, Essex CO5<br>Customer:<br>SPORN CONS<br>Drawing Title:                                                                                                 |                                                     |                                     |
| Tiptree, Essex CO5<br>Customer:<br>SPORN CONS<br>Drawing Title:                                                                                                 | STRUCTION LTD.                                      |                                     |
| Tiptree, Essex CO5<br>Customer:<br>SPORN CONS<br>Drawing Title:                                                                                                 | /I - TYPICAL ELI                                    |                                     |
| Tiptree, Essex CO5<br>Customer<br>SPORN CONS<br>Drawing Title:<br>HOME FARM                                                                                     | /I - TYPICAL ELI                                    |                                     |
| Tiptree, Essex CO5<br>Cuatomer:<br>SPORN CONS<br>Drawing Tite:<br>HOME FARM<br>ITEMS: 1-12                                                                      | /I - TYPICAL ELI                                    | EVATIONS                            |
| Tiptree, Essex CO5<br>Customer<br>SPORN CONS<br>Drawing Tite:<br>HOME FARM<br>ITEMS: 1-12<br>Date of Creation:                                                  | A - TYPICAL ELI<br>Scale @ A1:                      | EVATIONS                            |
| Tiptree, Essex CO5<br>Custome:<br>SPORN CONS<br>Drawing Tite:<br>HOME FARM<br>ITEMS: 1-12<br>Date of Creation:<br>26/07/2022<br>Diverse to:                     | /I - TYPICAL ELI                                    | EVATIONS                            |
| Tiptree, Essex CO5<br>Custome:<br>SPORN CONS<br>Drawing Tite:<br>HOME FARM<br>ITEMS: 1-12<br>Date of Creation:<br>26/07/2022<br>During Time<br>001              | A - TYPICAL ELI<br>Scale @ A1:                      | EVATIONS                            |
| Tiptree, Essex CO5<br>Customer<br>SPORN CONS<br>Drawing Tite:<br>HOME FARM<br>ITEMS: 1-12<br>Date of Creation:<br>26/07/2022<br>During Tite<br>001<br>REVISIONS | Λ - TYPICAL ELI<br>Scate @ At:<br>1:4 & 1:10        | EVATIONS                            |
| Tiptree, Essex CO5<br>Custome:<br>SPORN CONS<br>Drawing Tite:<br>HOME FARM<br>ITEMS: 1-12<br>Date of Creation:<br>26/07/2022<br>During Time<br>001              | Λ - TYPICAL ELI<br>State © A1:<br>1:4 & 1:10        | EVATIONS                            |
| Tiptree, Essex CO5<br>Customer<br>SPORN CONS<br>Drawing Tite:<br>HOME FARM<br>ITEMS: 1-12<br>Date of Creation:<br>26/07/2022<br>During Tite<br>001<br>REVISIONS | Λ - TYPICAL ELI<br>Scate @ At:<br>1:4 & 1:10        | EVATIONS                            |
| Tiptree, Essex CO5<br>Customer<br>SPORN CONS<br>Drawing Tite:<br>HOME FARM<br>ITEMS: 1-12<br>Date of Creation:<br>26/07/2022<br>During Tite<br>001<br>REVISIONS | Λ - TYPICAL ELI<br>Scate @ At:<br>1:4 & 1:10        | EVATIONS                            |
| Tiptree, Essex CO5<br>Customer<br>SPORN CONS<br>Drawing Tite:<br>HOME FARM<br>ITEMS: 1-12<br>Date of Creation:<br>26/07/2022<br>During Tite<br>001<br>REVISIONS | Λ - TYPICAL ELI<br>Scate @ At:<br>1:4 & 1:10        | EVATIONS                            |
| Tiptree, Essex CO5<br>Customer<br>SPORN CONS<br>Drawing Tite:<br>HOME FARM<br>ITEMS: 1-12<br>Date of Creation:<br>26/07/2022<br>During Tite<br>001<br>REVISIONS | Λ - TYPICAL ELI<br>Scate @ At:<br>1:4 & 1:10        | EVATIONS                            |
| Tiptree, Essex CO5<br>Customer<br>SPORN CONS<br>Drawing Tite:<br>HOME FARM<br>ITEMS: 1-12<br>Date of Creation:<br>26/07/2022<br>During Tite<br>001<br>REVISIONS | Λ - TYPICAL ELI<br>Scate @ At:<br>1:4 & 1:10        | EVATIONS                            |
| Tiptree, Essex CO5<br>Customer<br>SPORN CONS<br>Drawing Tite:<br>HOME FARM<br>ITEMS: 1-12<br>Date of Creation:<br>26/07/2022<br>During Tite<br>001<br>REVISIONS | Λ - TYPICAL ELI<br>Scate @ At:<br>1:4 & 1:10        | EVATIONS                            |
| Tiptree, Essex CO5<br>Customer<br>SPORN CONS<br>Drawing Tite:<br>HOME FARM<br>ITEMS: 1-12<br>Date of Creation:<br>26/07/2022<br>During Tite<br>001<br>REVISIONS | Λ - TYPICAL ELI<br>Scate @ At:<br>1:4 & 1:10        | EVATIONS                            |
| Tiptree, Essex CO5<br>Customer<br>SPORN CONS<br>Drawing Tite:<br>HOME FARM<br>ITEMS: 1-12<br>Date of Creation:<br>26/07/2022<br>During Tite<br>001<br>REVISIONS | Λ - TYPICAL ELI<br>Scate @ At:<br>1:4 & 1:10        | EVATIONS                            |
| Tiptree, Essex CO5<br>Customer<br>SPORN CONS<br>Drawing Tite:<br>HOME FARM<br>ITEMS: 1-12<br>Date of Creation:<br>26/07/2022<br>During Tite<br>001<br>REVISIONS | Λ - TYPICAL ELI<br>Scate @ At:<br>1:4 & 1:10        | EVATIONS                            |
| Tiptree, Essex CO5<br>Customer<br>SPORN CONS<br>Drawing Tite:<br>HOME FARM<br>ITEMS: 1-12<br>Date of Creation:<br>26/07/2022<br>During Tite<br>001<br>REVISIONS | / - TYPICAL ELI                                     |                                     |
| Tiptree, Essex CO5<br>Customer<br>SPORN CONS<br>Drawing Tite:<br>HOME FARM<br>ITEMS: 1-12<br>Date of Creation:<br>26/07/2022<br>During Tite<br>001<br>REVISIONS | Λ - TYPICAL ELI<br>Scate @ At:<br>1:4 & 1:10        | EVATIONS                            |
| Tiptree, Essex CO5<br>Customer<br>SPORN CONS<br>Drawing Tite:<br>HOME FARM<br>ITEMS: 1-12<br>Date of Creation:<br>26/07/2022<br>During Tite<br>001<br>REVISIONS | / - TYPICAL ELI                                     |                                     |