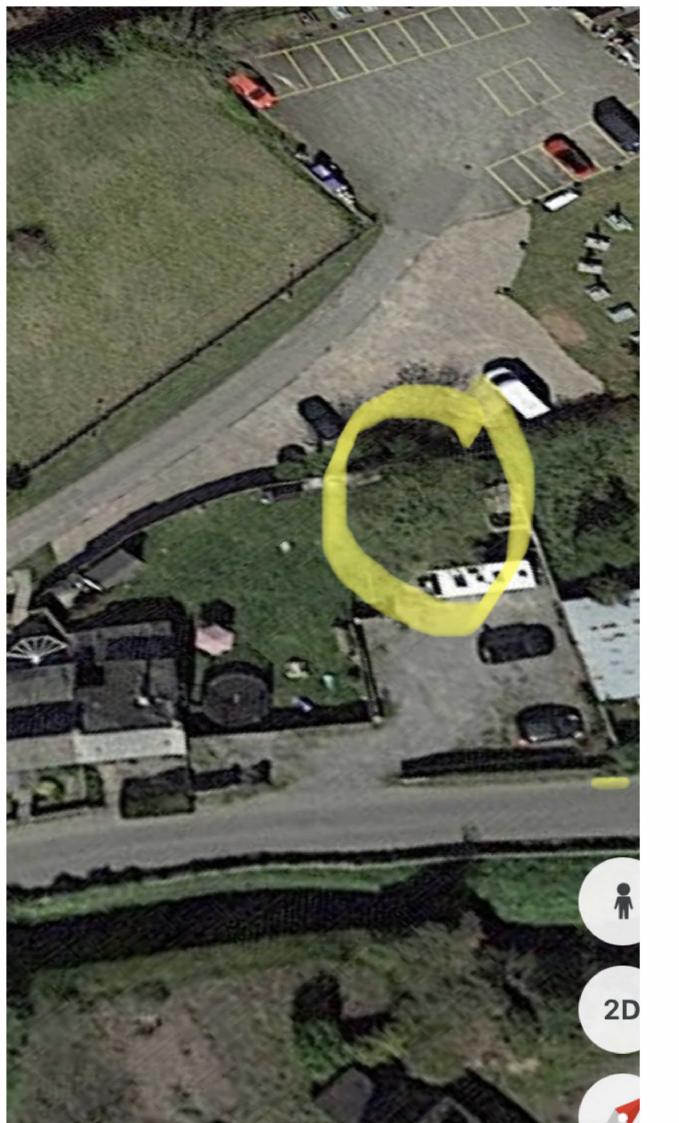

| From: Ind, Francesca <francesca.ind@stroud.gov.uk> Sent: 04 Aug 2022 08:45:03</francesca.ind@stroud.gov.uk>                                                                |
|----------------------------------------------------------------------------------------------------------------------------------------------------------------------------|
| To: dms_main@stroud.gov.uk                                                                                                                                                 |
| Cc:<br>Subject: FW: S.22/1708/TCA Planning application                                                                                                                     |
| Attachments:                                                                                                                                                               |
|                                                                                                                                                                            |
| From:                                                                                                                                                                      |
| Sent: 03 August 2022 18:02 To: _WEB_Planning < <u>Planning@stroud.gov.uk</u> >                                                                                             |
| Subject: Re: S.22/1708/TCA Planning application                                                                                                                            |
| [You don't often get email from Learn why this is important at <a href="https://aka.ms/LearnAboutSenderIdentification">https://aka.ms/LearnAboutSenderIdentification</a> ] |
| CAUTION: This email originated from outside your organization. Exercise caution when opening attachments or clicking links, especially from unknown senders.               |
| Hi<br>We aim to take off 2.5 m length of branch                                                                                                                            |
| Kind regards                                                                                                                                                               |
|                                                                                                                                                                            |
| > On 3 Aug 2022, at 16:26 wrote:                                                                                                                                           |
| <pre>&gt; &gt;</pre>                                                                                                                                                       |
|                                                                                                                                                                            |
|                                                                                                                                                                            |
|                                                                                                                                                                            |
|                                                                                                                                                                            |
|                                                                                                                                                                            |
|                                                                                                                                                                            |