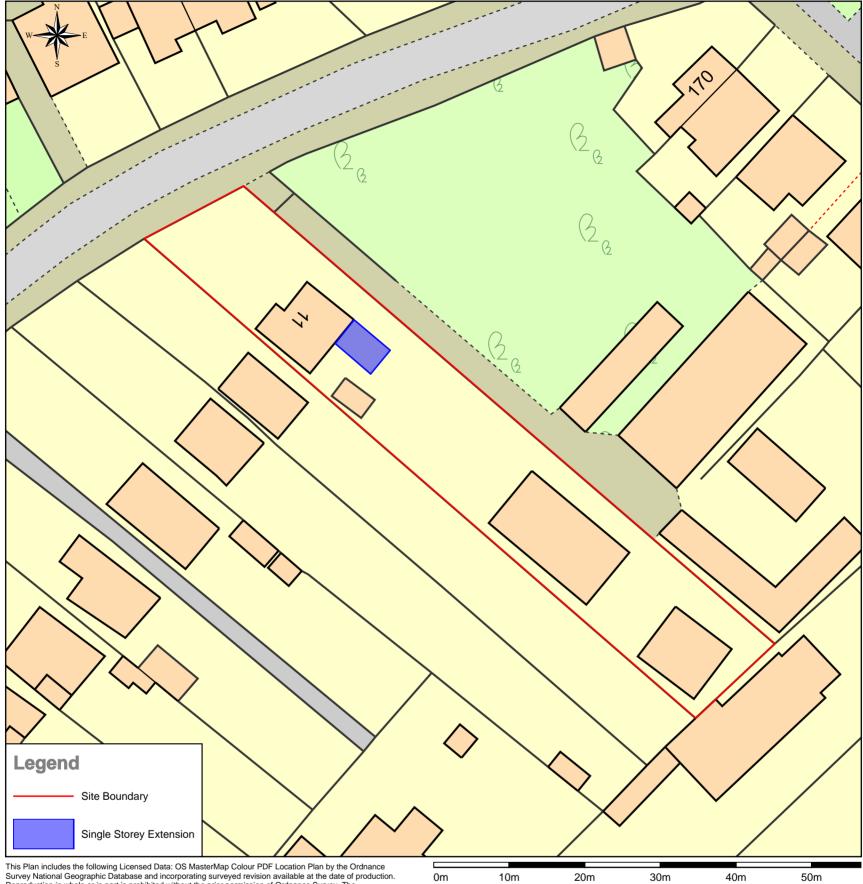

This Plan includes the following Licensed Data: OS MasterMap Colour PDF Location Plan by the Ordnance Survey National Geographic Database and incorporating surveyed revision available at the date of production. Reproduction in whole or in part is prohibited without the prior permission of Ordnance Survey. The representation of a road, track or path is no evidence of a right of way. The representation of features, as lines is no evidence of a property boundary. © Crown copyright and database rights, 2022. Ordnance Survey 0100031673

Scale: 1:500, paper size: A3

Prepared by: Jade Taylor-Daly, 21-06-2022