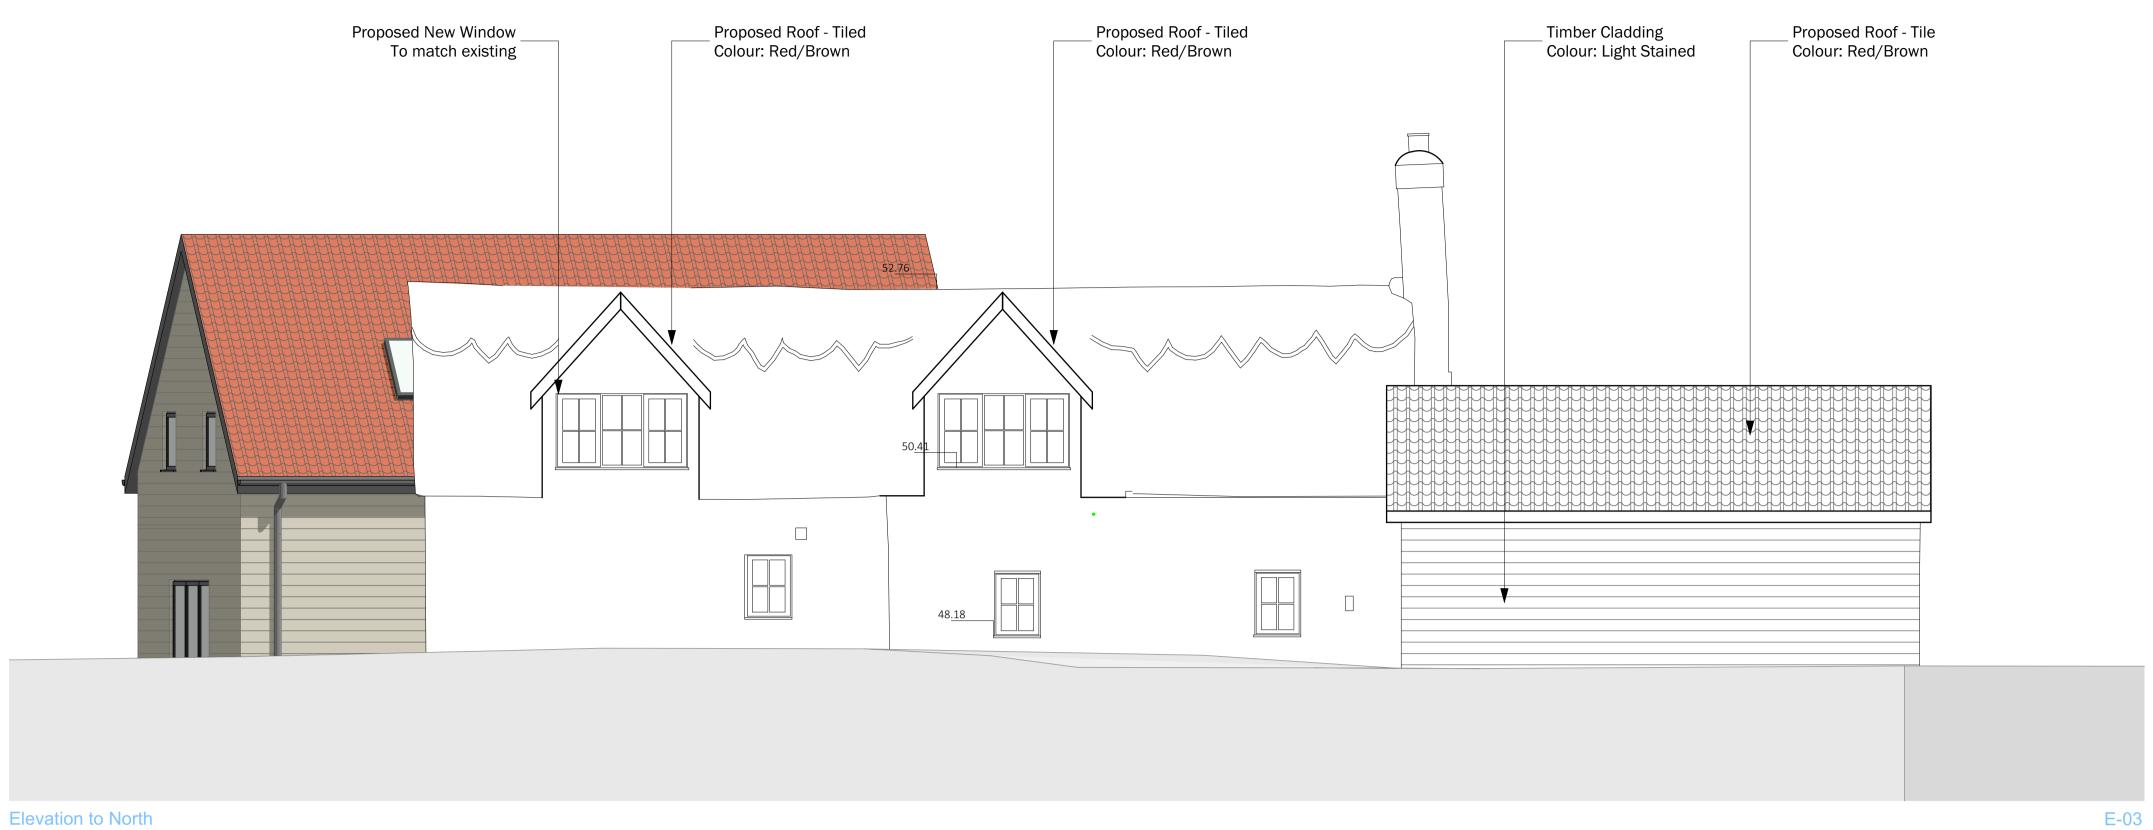

**Elevation to North** 

Elevation to East

Existing Render Colour: White Proposed New Window \_ To match existing 47<u>.26</u> 

| Issue Status<br>Planning                                            |                                                                         |                |       |                                  |  |  |  |  |
|---------------------------------------------------------------------|-------------------------------------------------------------------------|----------------|-------|----------------------------------|--|--|--|--|
| This drawing is copyright. Only figured dimensions to be worked to. |                                                                         |                |       |                                  |  |  |  |  |
| Revision                                                            |                                                                         | Drawn          | Check | Date                             |  |  |  |  |
|                                                                     | First Issue<br>Updated to client comments<br>Minor Updates for Planning | AD<br>AD<br>AD | AD    | 24.09.21<br>14.01.22<br>22.01.22 |  |  |  |  |