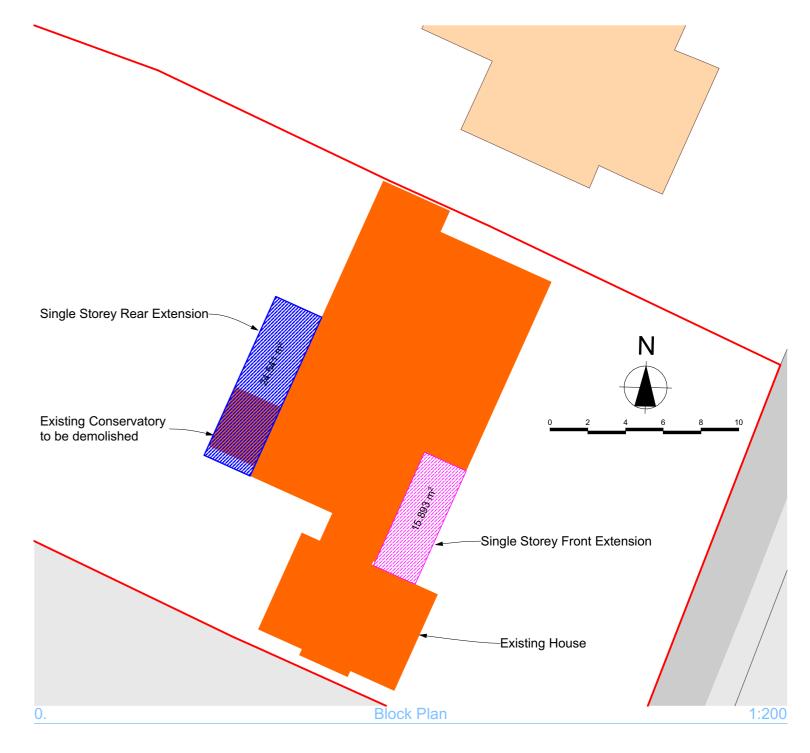

## Project Description

Single Storey Front Extension, Single Storey Rear Extension, Internal Changes

Site Address;

Chellow Dene Kites Nest Lane Warwickshire CV35 7PB

Copyright of this drawing is owned by JAB Design and it must not be copied or reproduced without consent. Only figured dimensions are to be taken from this drawing. All contractors and manufacturers must visit the site and be responsible for checking and taking their own dimensions relating to their work. JAB Design are to be notified immediately of any variation between drawings and site conditions.

Drawing Name

1:1250/200 @ A3

| Location and Block Plan |               |  |
|-------------------------|---------------|--|
| Drawn                   | Date          |  |
| Mertcan Abay (MArch)    | 30/05/2022    |  |
| Drawing Scale           | Drawing Numbe |  |