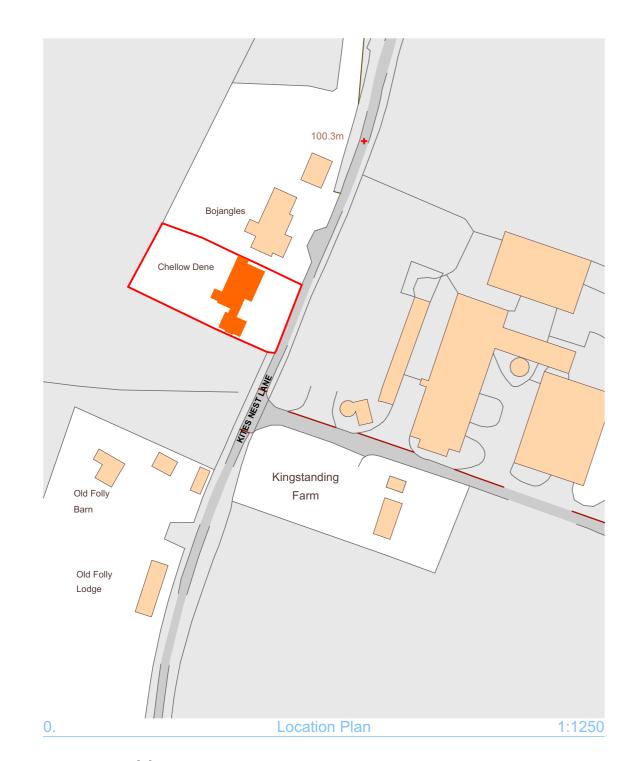

## Project Description

Single Storey Front Extension, Single Storey Rear Extension, Internal Changes

Site Address;

Chellow Dene Kites Nest Lane Warwickshire CV35 7PB

Copyright of this drawing is owned by JAB Design and it must not be copied or reproduced without consent. Only figured dimensions are to be taken from this drawing. All contractors and manufacturers must visit the site and be responsible for checking and taking their own dimensions relating to their work. JAB Design are to be notified immediately of any variation between drawings and site conditions.

Drawing Name

1:1250/200 @ A3

| Location and Block Plan |               |  |
|-------------------------|---------------|--|
| Drawn                   | Date          |  |
| Mertcan Abay (MArch)    | 30/05/2022    |  |
| Drawing Scale           | Drawing Numbe |  |