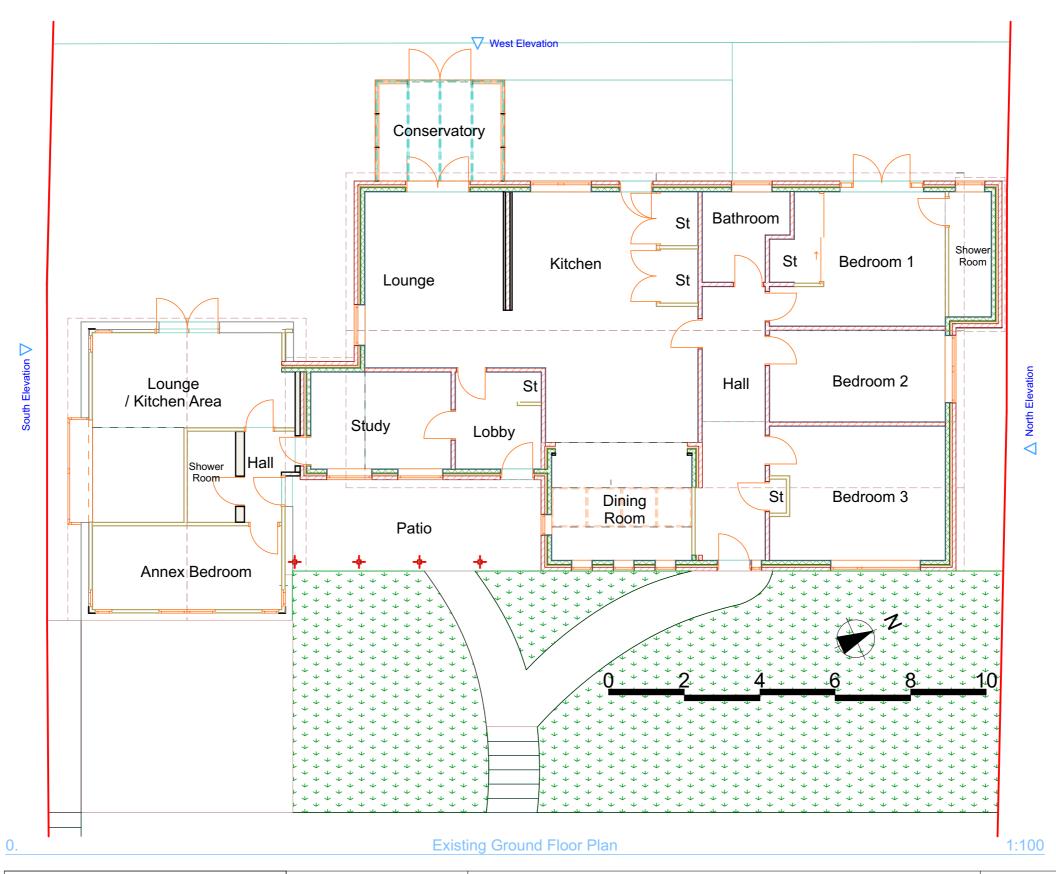

## **Project Description**

Single Storey Front Extension, Single Storey Rear Extension, Internal Changes

## Site Address;

Chellow Dene Kites Nest Lane Warwickshire CV35 7PB

Copyright of this drawing is owned by JAB Design and it must not be copied or reproduced without consent. Only figured dimensions are to be taken from this drawing. All contractors and manufacturers must visit the site and be responsible for checking and taking their own dimensions relating to their work. JAB Design are to be notified immediately of any variation between drawings and site conditions.

1:100 @ A3

## **Existing Plan**

| Drawn                | Date           |
|----------------------|----------------|
| Mertcan Abay (MArch) | 30/05/2022     |
| Drawing Scale        | Drawing Number |

6 of 8