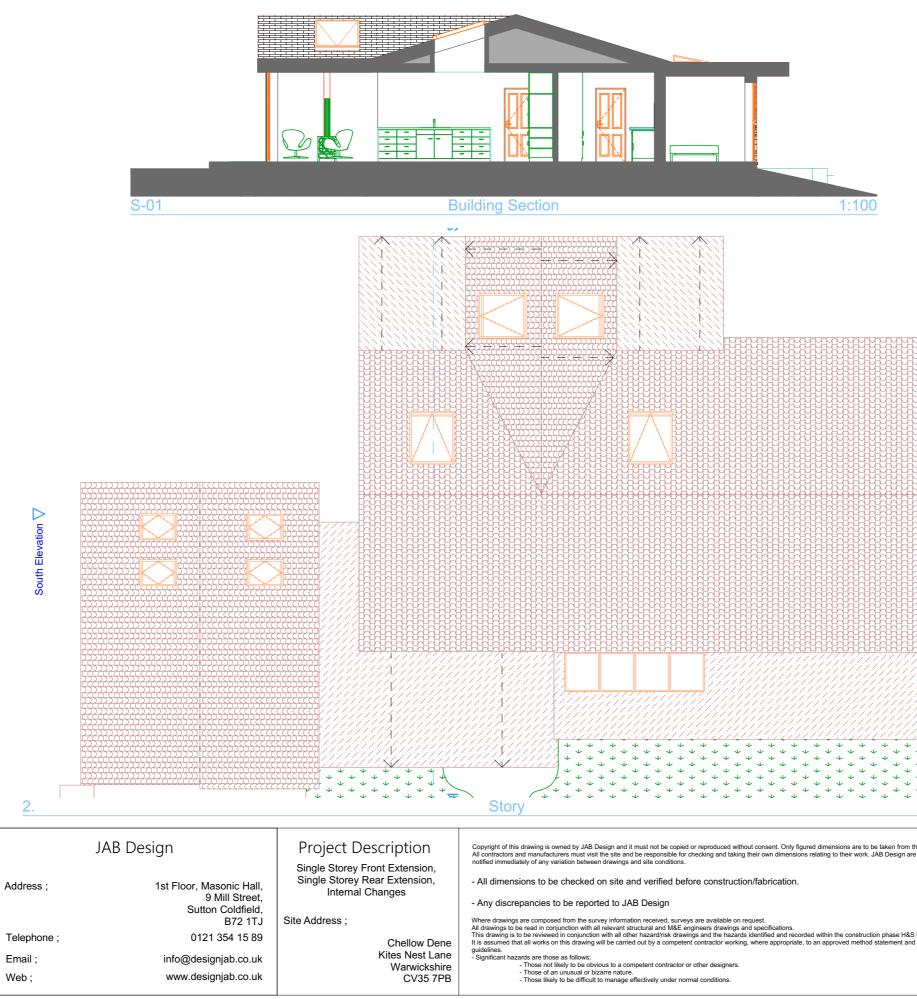

| this drawing.<br>are to be | Drawing Name          |                |  |  |  |  |
|----------------------------|-----------------------|----------------|--|--|--|--|
| ile to be                  | Section and Roof Plan |                |  |  |  |  |
|                            | Drawn                 | Date           |  |  |  |  |
| lS Plan.<br>nd H&S         | Mertcan Abay (MArch)  | 30/05/2022     |  |  |  |  |
|                            | Drawing Scale         | Drawing Number |  |  |  |  |
|                            | 1:100 @ A3            | 8 of 8         |  |  |  |  |
|                            |                       |                |  |  |  |  |