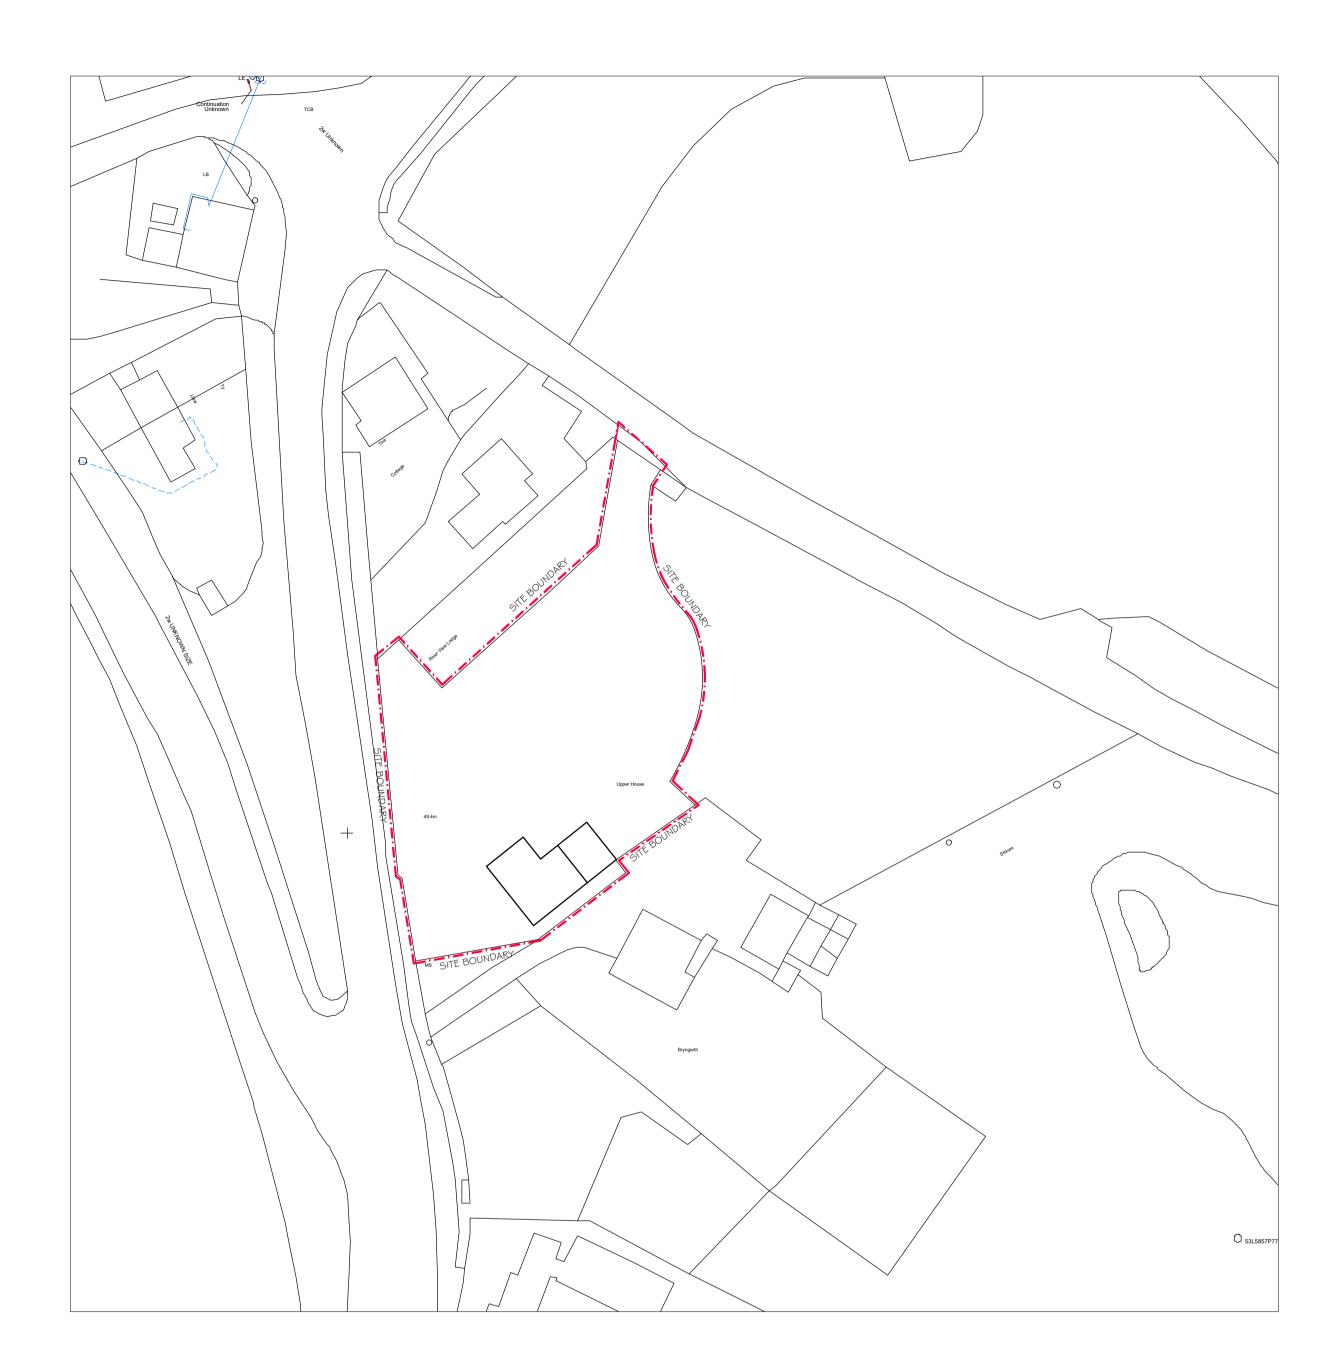

drawings.
All survey drawings are a record only, a report on the structural integrity of the property shall not be deemed to have been included in such surveys.

This drawing is copyright.

EXISTING BLOCK PLAN SCALE 1:500

PROPOSED BLOCK PLAN SCALE 1:500

UPPER HOUSE, LLANELLEN **ABERGAVENNY** MONMOUTHSHIRE NP7 9HT

Description Drawn/Checked by

Drawing No. 2234 - 04

Title BLOCK PLAN

PLANNING APPLICATION

Revision

Scale Date Drawn/Checked by As shown at A1 AUG 2022 JCL