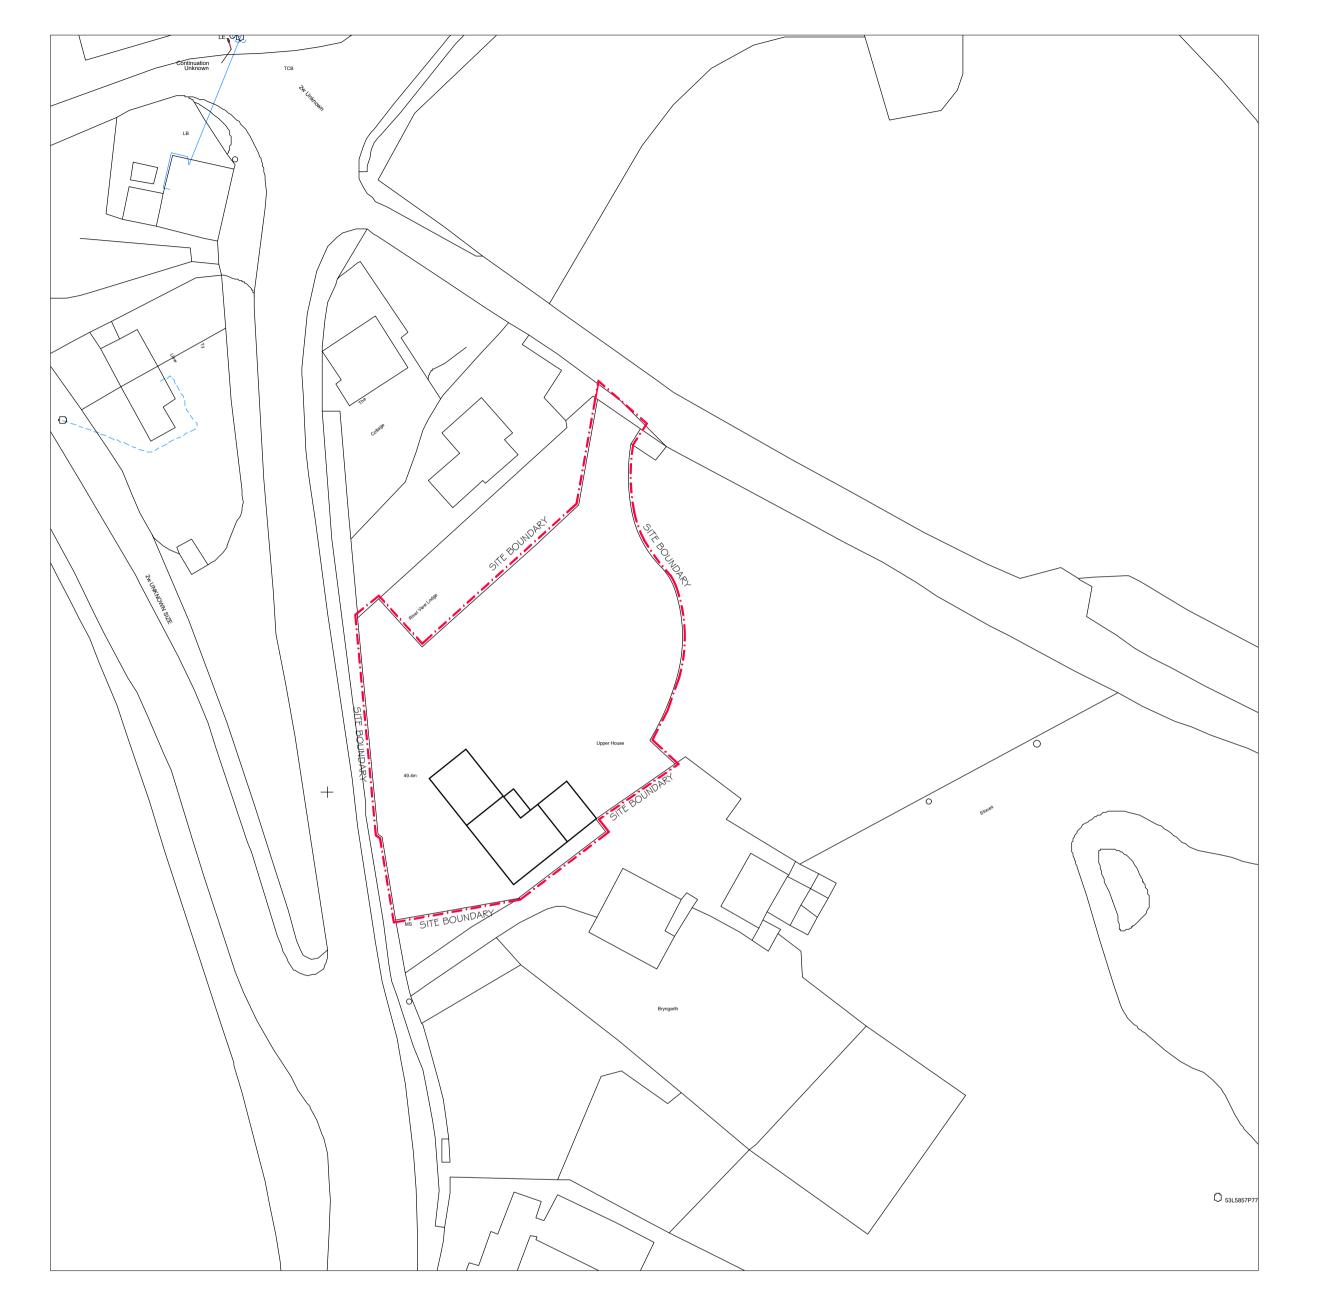

PROPOSED BLOCK PLAN SCALE 1:500

UPPER HOUSE, LLANELLEN **ABERGAVENNY** MONMOUTHSHIRE NP7 9HT

Description Drawn/Checked by

Drawing No. 2234 - 04

Title BLOCK PLAN

PLANNING APPLICATION

Revision

Scale Date Drawn/Checked by As shown at A1 AUG 2022 JCL