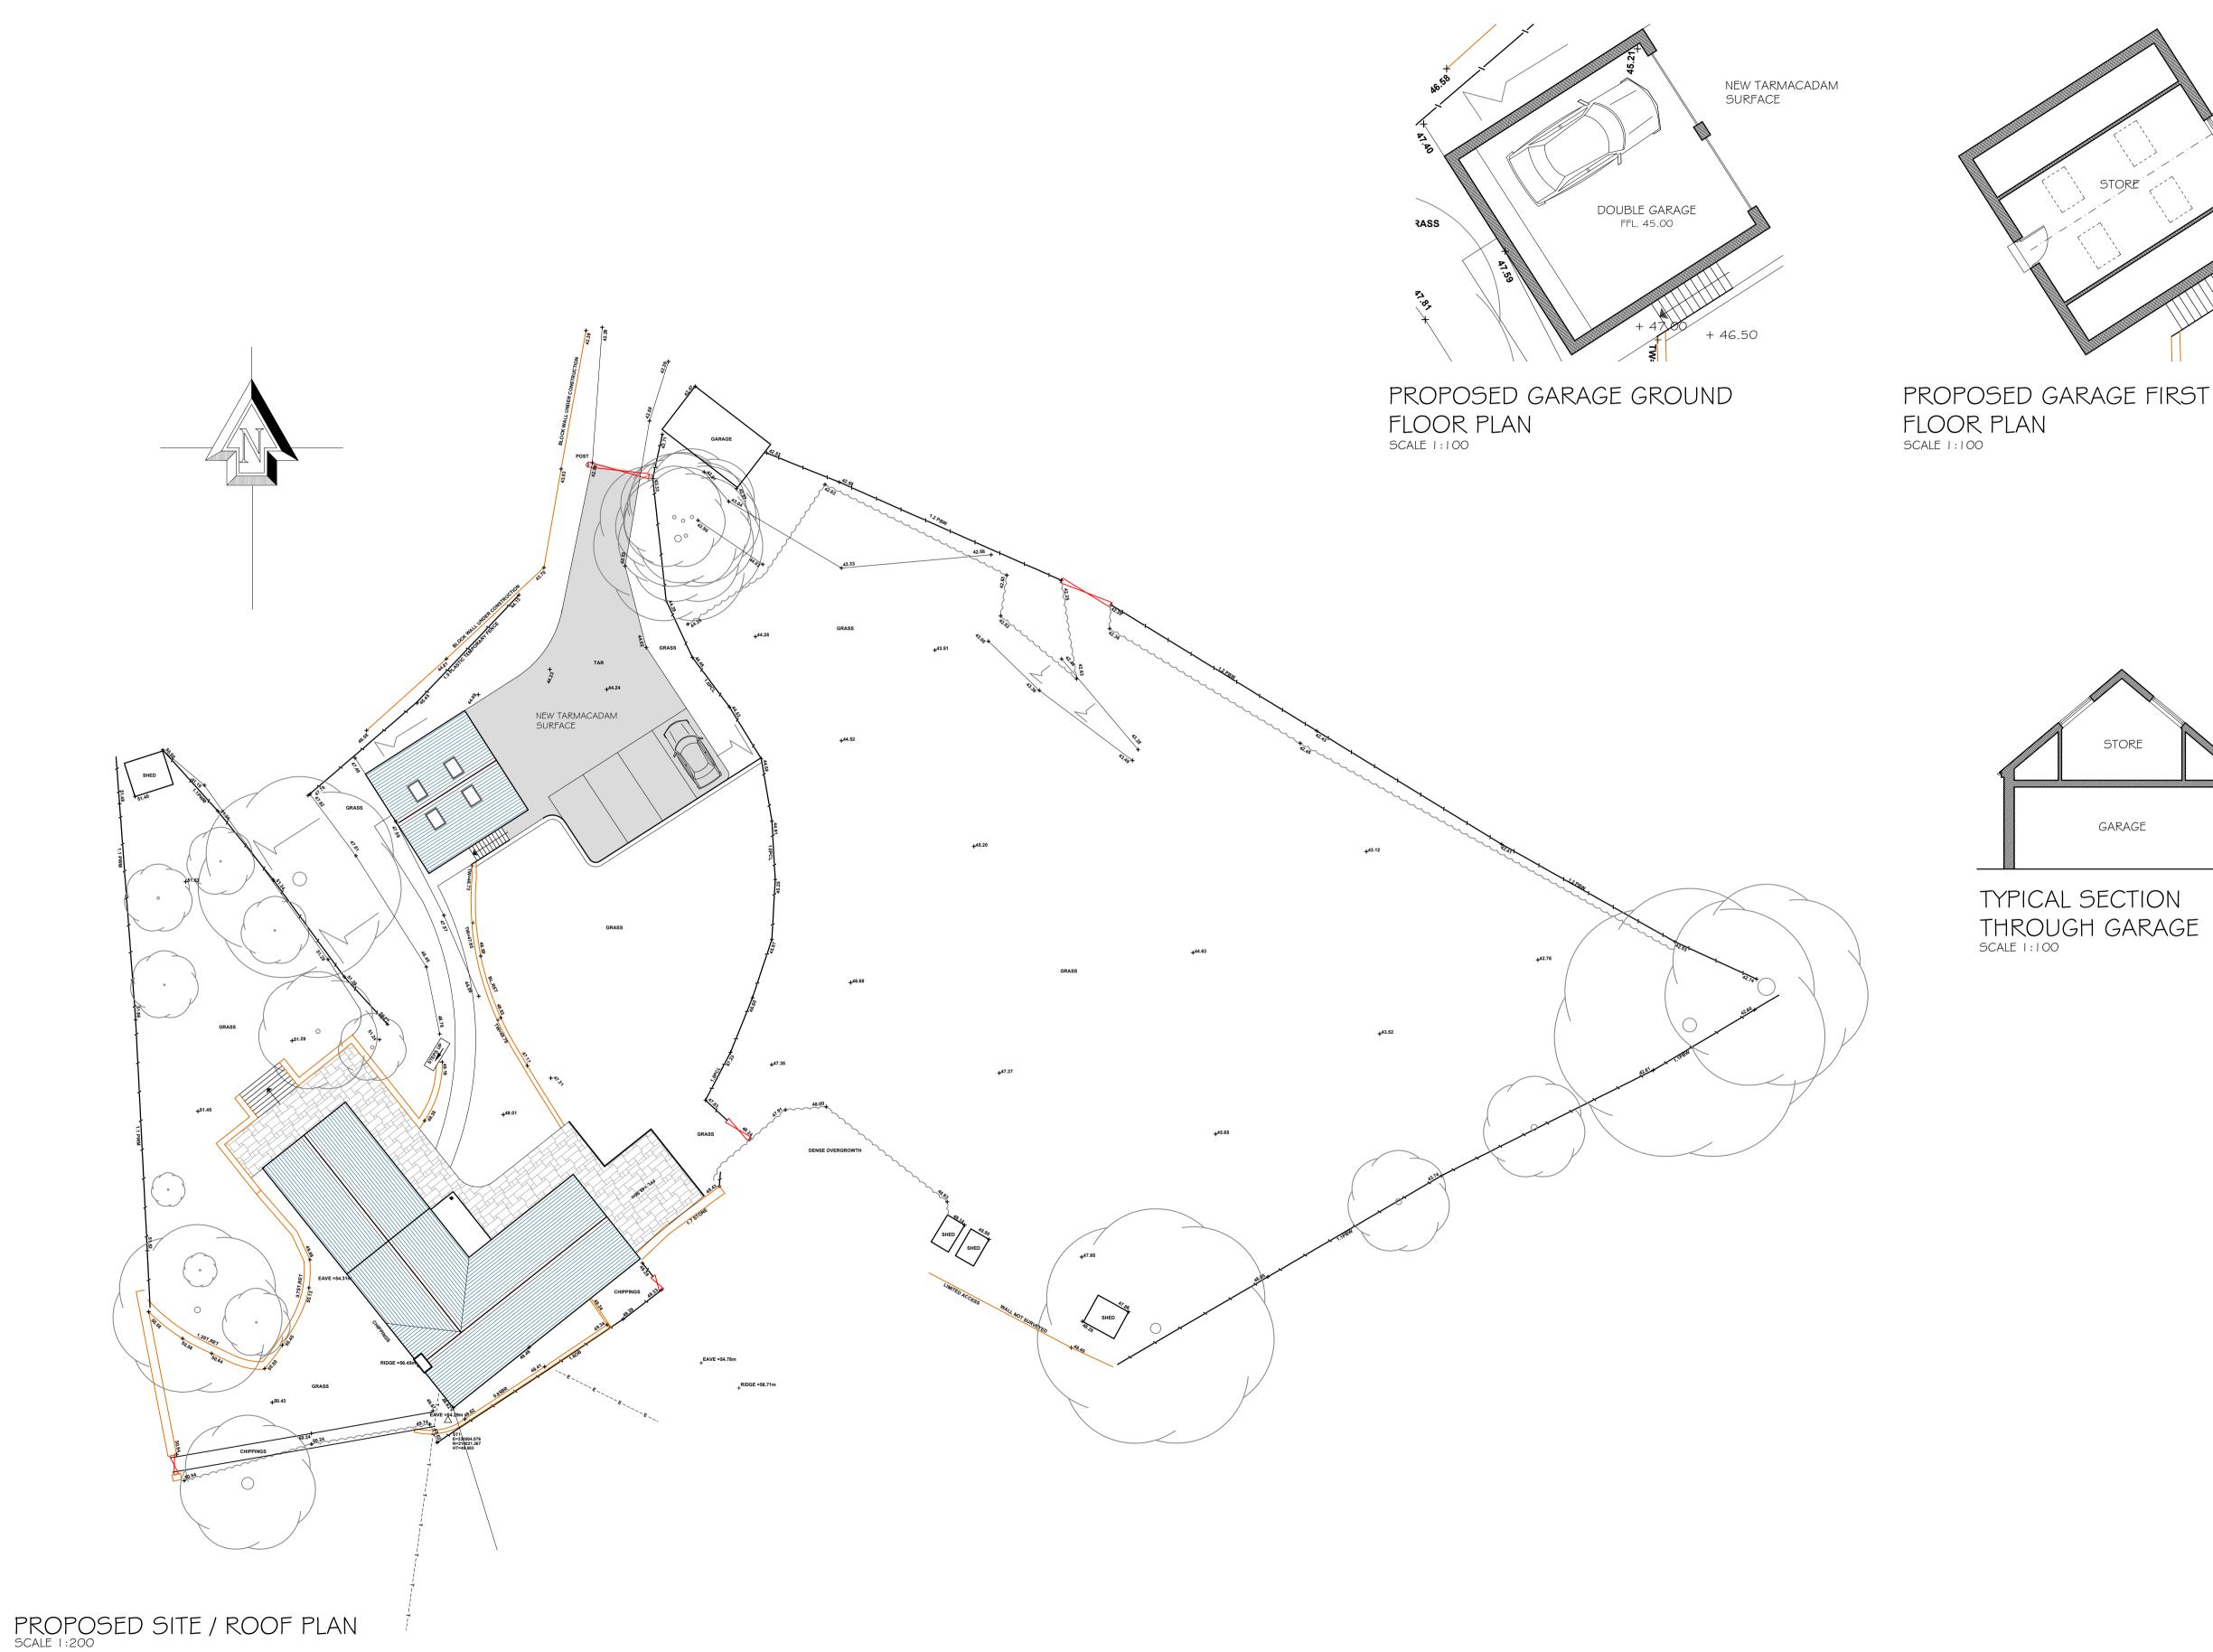

NORTH EAST ELEVATION

UPPER HOUSE, LLANELLEN
ABERGAVENNY
MONMOUTHSHIRE
NP7 9HT

Drawing No. 2234 - 03

SITE / ROOF PLAN AND GARAGE DRAWINGS DESIGN PROPOSALS

Scale Date Drawn/Checked by As shown at A1 JULY 2022 JCL/ACC