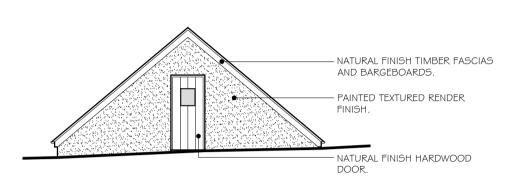

## PROPOSED GARAGE ELEVATIONS

SOUTH WEST ELEVATION

NATURAL FINISH TIMBER FASCIAS
AND BARGEBOARDS.

HORIZONTAL NATURAL FINISH
TIMBER CLADDING

COLOUR COATED ALUMINIUM
DOUBLE GLAZED CASEMENT
WINDOW.

COLOUR COATED ALUMINIUM
GARAGE DOORS.