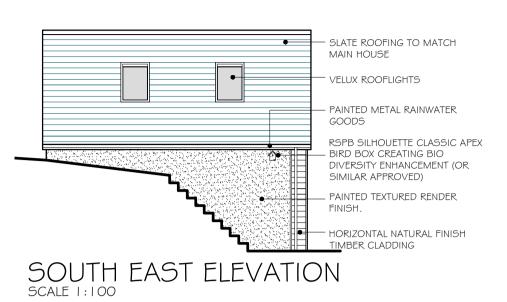

## PROPOSED GARAGE ELEVATIONS

SOUTH WEST ELEVATION

NATURAL FINISH TIMBER FASCIAS
AND BARGEBOARDS.

HORIZONTAL NATURAL FINISH
TIMBER CLADDING

COLOUR COATED ALUMINIUM
DOUBLE GLAZED CASEMENT
WINDOW.

COLOUR COATED ALUMINIUM
GARAGE DOORS.