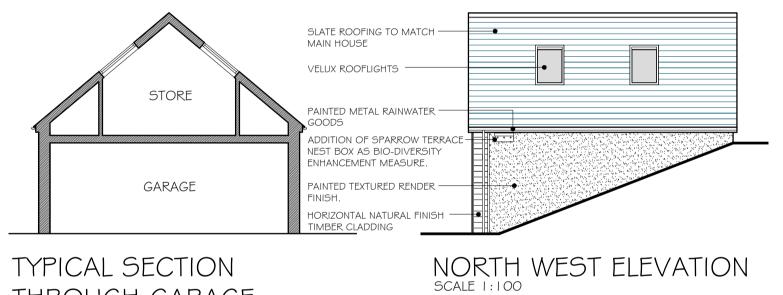

## PROPOSED GARAGE ELEVATIONS

SOUTH WEST ELEVATION

NATURAL FINISH TIMBER FASCIAS
AND BARGEBOARDS.

HORIZONTAL NATURAL FINISH
TIMBER CLADDING

COLOUR COATED ALUMINIUM
DOUBLE GLAZED CASEMENT
WINDOW.

COLOUR COATED ALUMINIUM
GARAGE DOORS.

NORTH EAST ELEVATION

UPPER HOUSE, LLANELLEN
ABERGAVENNY
MONMOUTHSHIRE
NP7 9HT

Drawing No. 2234 - 03

SITE / ROOF PLAN AND GARAGE DRAWINGS DESIGN PROPOSALS

Scale Date Drawn/Checked by As shown at A1 JULY 2022 JCL/ACC