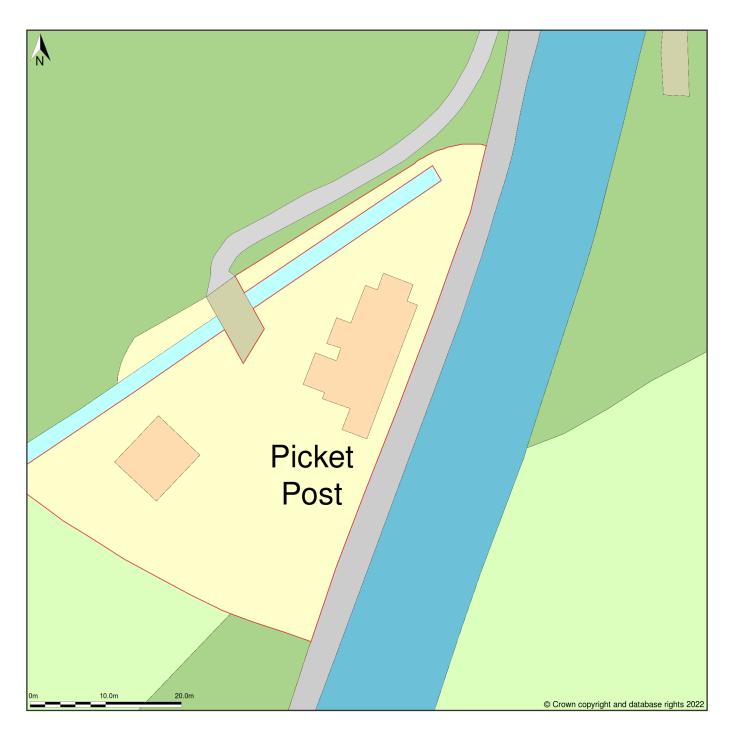

## Picket Post, Stubbins Lane, Claughton-on-brock, Lancashire, PR3 0PL

Block Plan shows area bounded by: 350870.98, 442741.99 350960.98, 442831.99 (at a scale of 1:500), OSGridRef: SD50914278. The representation of a road, track or path is no evidence of a right of way. The representation of features as lines is no evidence of a property boundary.