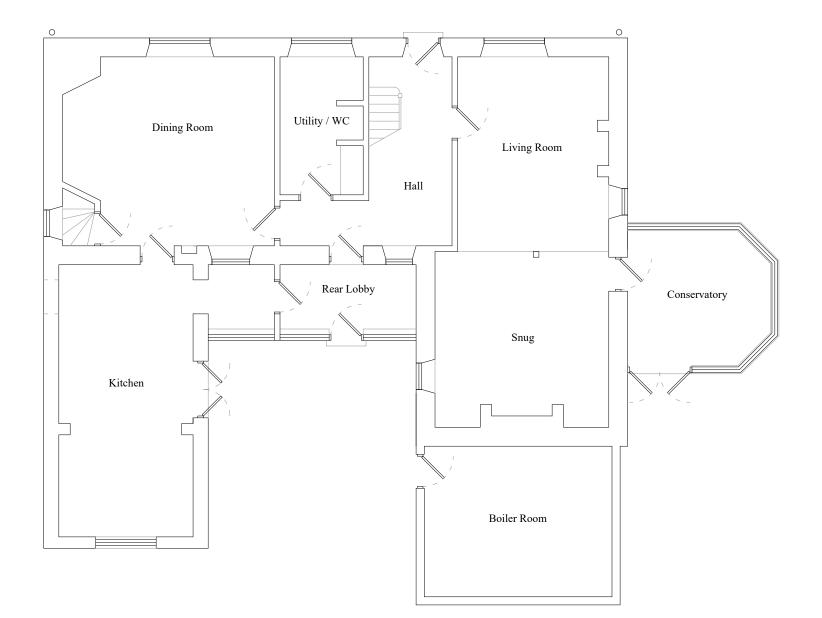

**Ground Floor Plan** As Existing

| A                                                                                                | 01/08/22                                     | Client review                                                                 |                                 | LQ      | ME      |
|--------------------------------------------------------------------------------------------------|----------------------------------------------|-------------------------------------------------------------------------------|---------------------------------|---------|---------|
| REV                                                                                              | DATE                                         | DESCRIPTION                                                                   |                                 | DRAWN   | CHECKED |
|                                                                                                  |                                              |                                                                               | Planning / LBC                  |         |         |
|                                                                                                  |                                              |                                                                               | H Marjoram                      |         |         |
| BUILD ARCHITECTS                                                                                 |                                              |                                                                               | Proposed Alterations            |         |         |
| Unit 8 Yambury Court<br>Ballington<br>Wylye<br>BA12 0QE                                          |                                              |                                                                               | Laurel House Farm<br>Trudoxhill |         |         |
| www.build-architects.co.uk<br>studio@build-architects.co.uk<br>07977 582048                      |                                              |                                                                               | Floor Plans<br>As Existing      |         |         |
| Architecture Landscape Interiors Historic Buildings Masterplanning                               |                                              | ildings                                                                       | 2022 / 027                      |         |         |
| This drawing is copyright of the<br>Architect and shall not be<br>reproduced without permission. |                                              |                                                                               | LBC 1000                        | А       |         |
| Check all dimensions and report<br>any errors, or omissions.                                     |                                              |                                                                               | June 2022                       | 1:100 ( | @ A3    |
| with<br>& s                                                                                      | the contract<br>etting out to<br>prior to co | r setting out rests<br>tor, all dimensions<br>be checked on<br>ommencement of | LQ                              | ME      |         |