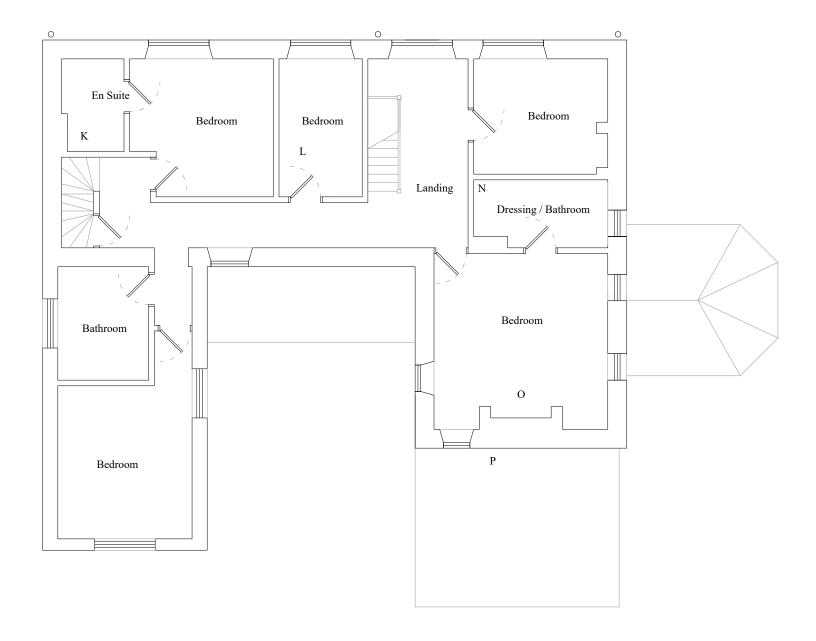

## First Floor Plan

## As Proposed

## Proposed Works

- K Existing en suite adapted
- L New family bathroom with new extract
- N Existing bathroom adjusted to new master en suite with new internal doors & extract
- О Modern fitted wardrobes removed & made good
- P Failing external render removed with stonework below repointed as facing material