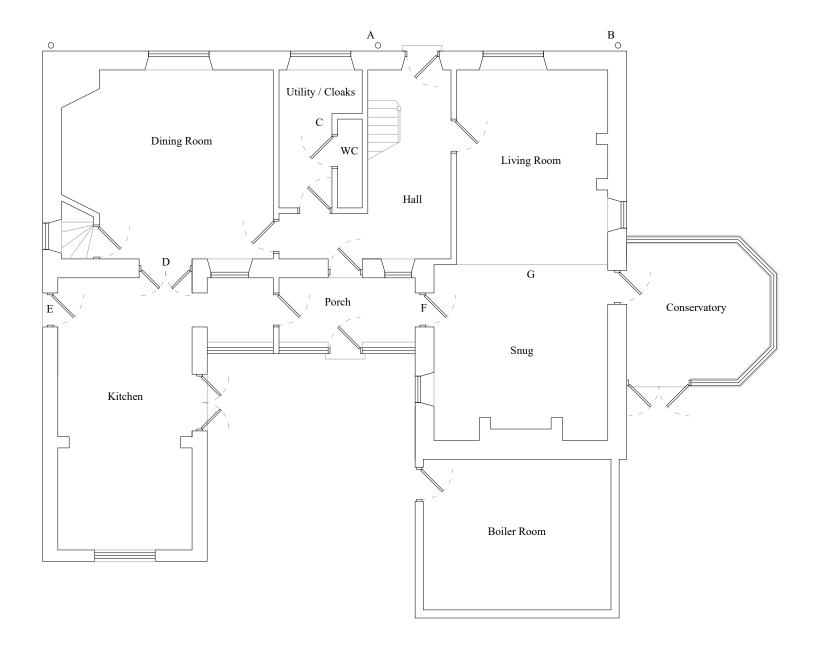

## **Ground Floor Plan**

## As Proposed

## Proposed Works

F

- New RWP downpipe to new grated gulley Existing RWP's replaced & gulleys cleared Α В
- $\mathbf{C}$ Existing utility / WC / cloaks remodelled with
- WC cubicle & new fixtures / fittings
- Existing doorway widened & ceiling beam bearing addressed (to St. Engineer's design) D
- Previously consented external door formed Е New internal door to historic opening
- Failing vertical post removed & ceiling beam G addressed (tom St Engineer's design)