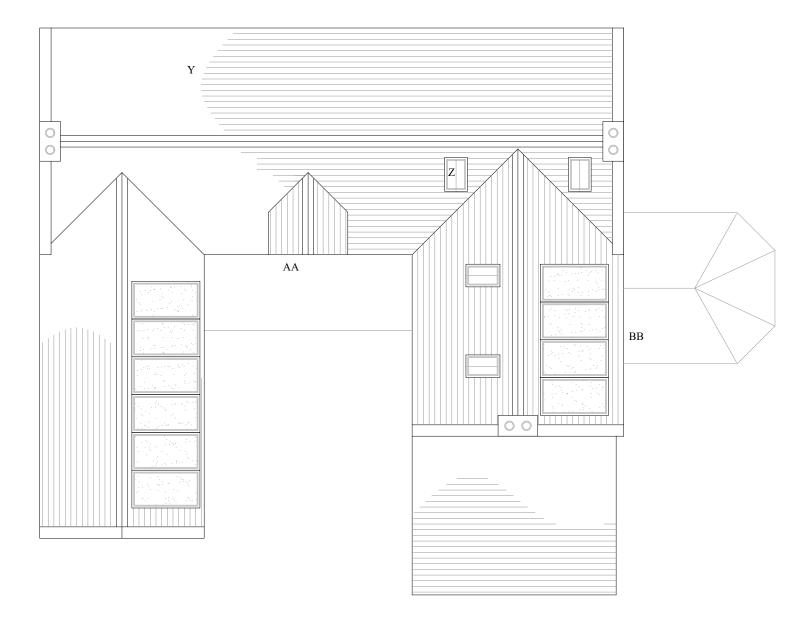

## **Roof Plan** As Proposed

## Proposed Works

- Y Existing tiled roof removed (tiles are not original and as a modern material are adding undue weight to the roof causing structural damage) to be replaced with a natural slate on new battens with breather membrane
- Z New conservation style rooflights
- AA
- Repair works to existing dormer New solar array of PV panels to south facing BBroofs