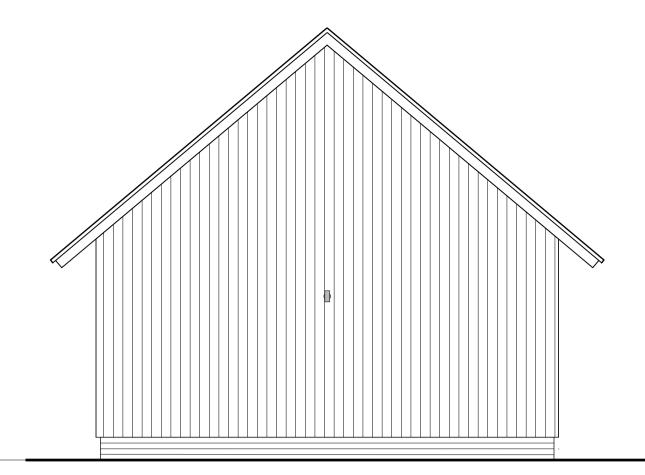

South Elevation
Scale: 1:50

North Elevation
Scale: 1:50

GF Plan GIA 67sqm Scale: 1:50

East Elevation
Scale: 1:50

West Elevation
Scale: 1:50

| I | D        |                                     | al Lighting and Mat<br>rge Conditions | erials annotated | to | СН |
|---|----------|-------------------------------------|---------------------------------------|------------------|----|----|
| ( | С        | GIA ac                              | lded                                  |                  |    | СН |
| 1 | В        | Roof pitch increased to units 2 & 3 |                                       |                  |    | СН |
| F | REV. DAT | E                                   | DESCRIPTION                           |                  |    | BY |