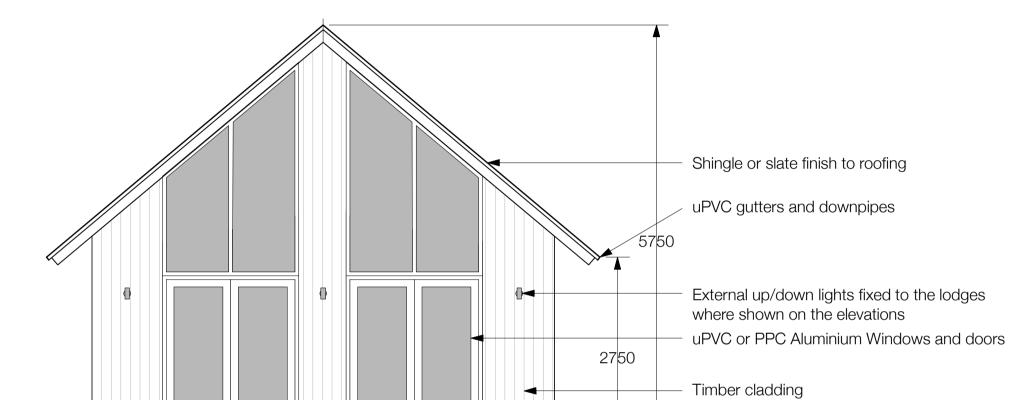

South Elevation
Scale: 1:50

North Elevation
Scale: 1:50

GF Plan GIA 67sqm Scale: 1:50

East Elevation
Scale: 1:50

West Elevation
Scale: 1:50

| I | D        |                                     | al Lighting and Mat<br>rge Conditions | erials annotated | to | СН |
|---|----------|-------------------------------------|---------------------------------------|------------------|----|----|
| ( | С        | GIA ac                              | lded                                  |                  |    | СН |
| 1 | В        | Roof pitch increased to units 2 & 3 |                                       |                  |    | СН |
| F | REV. DAT | E                                   | DESCRIPTION                           |                  |    | BY |