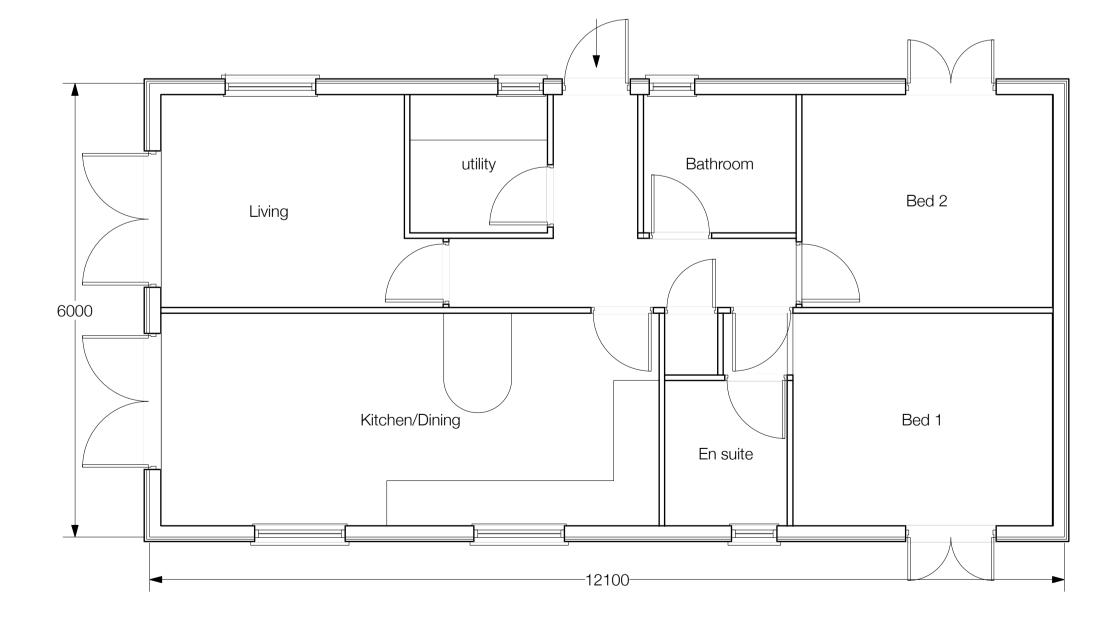

South Elevation
Scale: 1:50

North Elevation
Scale: 1:50

GF Plan GIA 67sqm Scale: 1:50

East Elevation
Scale: 1:50

West Elevation
Scale: 1:50

| I | D        |                                     | al Lighting and Mat<br>rge Conditions | erials annotated | to | СН |
|---|----------|-------------------------------------|---------------------------------------|------------------|----|----|
| ( | С        | GIA ac                              | lded                                  |                  |    | СН |
| 1 | В        | Roof pitch increased to units 2 & 3 |                                       |                  |    | СН |
| F | REV. DAT | E                                   | DESCRIPTION                           |                  |    | BY |