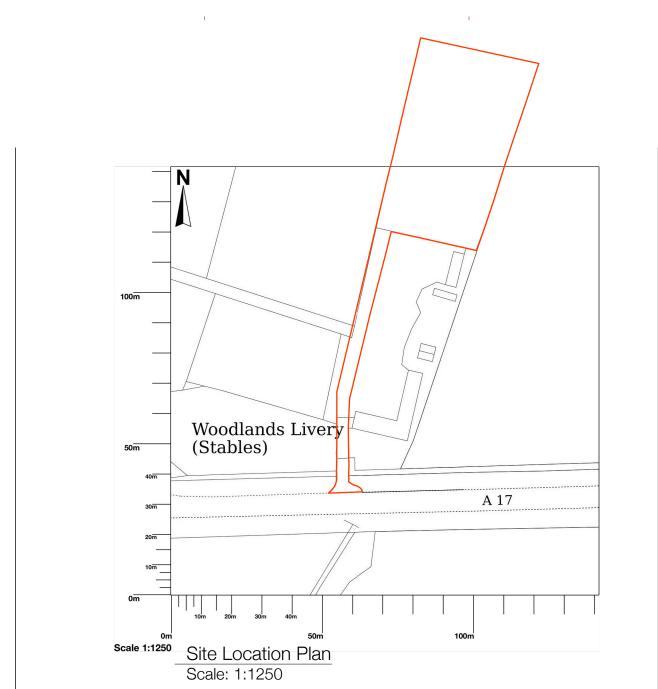

| REV. DATE DESCRIPTION                                                                                                                                                          |                    | BY       |
|--------------------------------------------------------------------------------------------------------------------------------------------------------------------------------|--------------------|----------|
| GRACE                                                                                                                                                                          | PLANNING & PROP    |          |
| Mr & Mrs Briggs-Price                                                                                                                                                          |                    |          |
| Woodlands Livery, Beckingham Road,<br>Coddington, Newark, Notts. NG24 2QU                                                                                                      |                    |          |
| Site Location Plan                                                                                                                                                             |                    |          |
| PROJECT NUMBER SCALE @ A4<br>0062 1:1250                                                                                                                                       | Jul'22             | вч<br>СН |
| DRAWING NUMBER REVISION                                                                                                                                                        | status<br>Planning |          |
| This drawing is copyright and remains the property of Olive Hewlit Architect Ltd. Piert Size Check<br>Generally do not scale drawings. All dimensions to be confirmed on site. |                    |          |